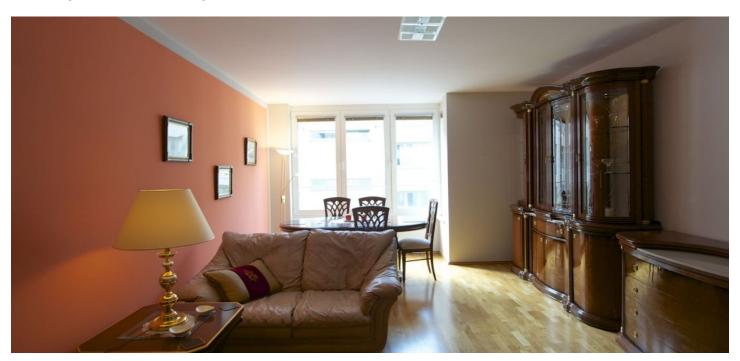

## Rented

Furnished 1-bedroom flat on the fourth floor with a lift in a contemporary residential project with 24-hour reception, security and underground parking, in the heart of the Andel neighborhood, with quick metro and tram connections to the city center. Great location in one of Prague's fastest developing city center areas, with new office buildings, design hotels, fancy restaurants, bars and cafes, shopping malls, cinemas and other entertainment facilities, and convenient to the French School.

The interior includes living room with a fully fitted open kitchen, one bedroom with built-in wardrobes, bathroom with tub and toilet, and entry hall with built-in storage.

Parquet floors, security door, blinds, dishwasher, microwave oven, alarm, video entry phone. Parking can be arranged at an additional charge. Common building charges CZK 2700 per month. Electricity and gas are billed separately.