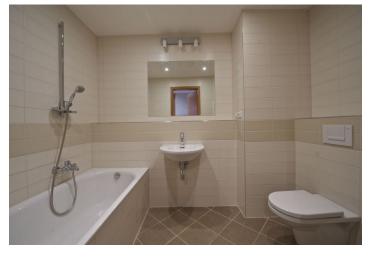

The interior includes living room with a fully fitted open kitchen, one bedroom with built-in wardrobes, bathroom with tub and toilet, and entry hall with built-in storage.

Parquet floors, security door, blinds, dishwasher, microwave oven, alarm, video entry phone. Parking can be arranged at an additional charge. Common building charges CZK 2700 per month. Electricity and gas are billed separately.