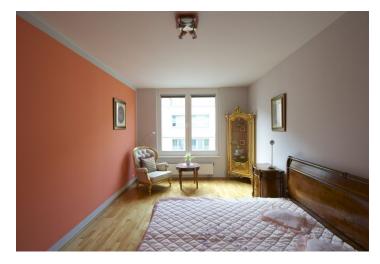

The interior includes living room with a fully fitted open kitchen, one bedroom with built-in wardrobes, bathroom with tub and toilet, and entry hall with built-in storage.

Parquet floors, security door, blinds, dishwasher, microwave oven, alarm, video entry phone. Parking can be arranged at an additional charge. Common building charges CZK 2700 per month. Electricity and gas are billed separately.