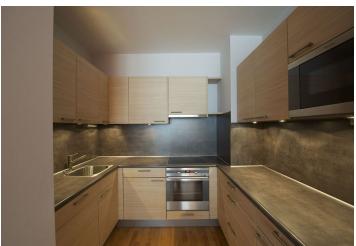

The interior includes living room with a fully fitted open kitchen, one bedroom with built-in wardrobes, bathroom with tub and toilet, and entry hall with built-in storage.

Parquet floors, security door, blinds, dishwasher, microwave oven, alarm, video entry phone. Parking can be arranged at an additional charge. Common building charges CZK 2700 per month. Electricity and gas are billed separately.