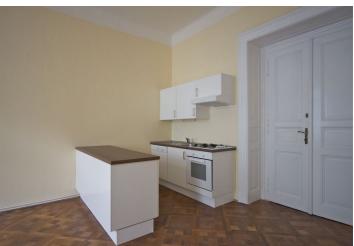

The flat has living room with dining area and a fully fitted open kitchen, two shower bathrooms accessible from a large entry hall, and a separate guest toilet. Two separate bedrooms are oriented towards the courtyard, the third one is accessible from the living room.

Two Dutch stoves, high ceilings, security lock, independent gas heating, parquet, floating and tile floors, blinds, washer, audio entry phone, UPC cable connection. Suitable for students. Common building charges and deposit for utilities CZK 5000/month. The photos are taken from a similar apartment. Available from August, 2015.