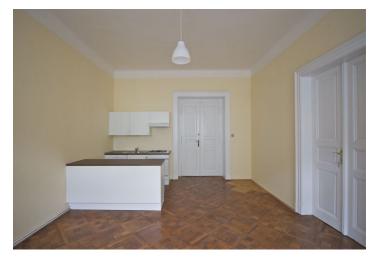

The flat has living room with dining area and a fully fitted open kitchen, two shower bathrooms accessible from a large entry hall, and a separate guest toilet. Two separate bedrooms are oriented towards the courtyard, the third one is accessible from the living room.

Two Dutch stoves, high ceilings, security lock, independent gas heating, parquet, floating and tile floors, blinds, washer, audio entry phone, UPC cable connection. Suitable for students. Common building charges and deposit for utilities CZK 5000/month. The photos are taken from a similar apartment. Available from August, 2015.