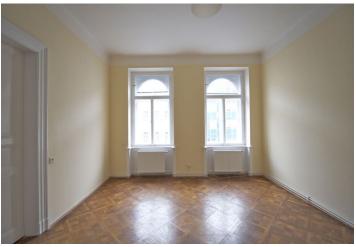

\* Area of the unit according to the Civil Code. The area consists of the sum total area of the entire unit bounded by perimeter walls.

Reconstructed 3-bedroom 2-bathroom flat on the 3rd floor of a traditional building with preserved original features in the highly sought after Vinohrady residential neighborhood, on a busy street just moments from I.P.Pavlova metro station.

The flat has living room with dining area and a fully fitted open kitchen, two shower bathrooms accessible from a large entry hall, and a separate guest toilet. Two separate bedrooms are oriented towards the courtyard, the third one is accessible from the living room.

Two Dutch stoves, high ceilings, security lock, independent gas heating, parquet, floating and tile floors, blinds, washer, audio entry phone, UPC cable connection. Suitable for students. Common building charges and deposit for utilities CZK 5000/month. The photos are taken from a similar apartment. Available from August, 2015.