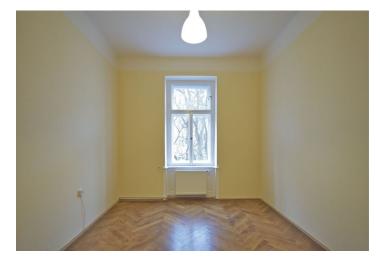

The flat has living room with dining area and a fully fitted open kitchen, two shower bathrooms accessible from a large entry hall, and a separate guest toilet. Two separate bedrooms are oriented towards the courtyard, the third one is accessible from the living room.

Two Dutch stoves, high ceilings, security lock, independent gas heating, parquet, floating and tile floors, blinds, washer, audio entry phone, UPC cable connection. Suitable for students. Common building charges and deposit for utilities CZK 5000/month. The photos are taken from a similar apartment. Available from August, 2015.