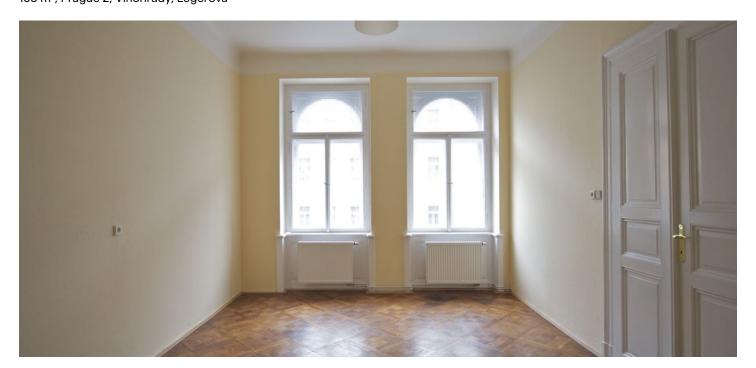

\* Area of the unit according to the Civil Code. The area consists of the sum total area of the entire unit bounded by perimeter walls.

Reconstructed 3-bedroom 2-bathroom flat on the 3rd floor of a traditional building with preserved original features in the highly sought after Vinohrady residential neighborhood, on a busy street just moments from I.P.Pavlova metro station.

The flat has living room with dining area and a fully fitted open kitchen, two shower bathrooms accessible from a large entry hall, and a separate guest toilet. Two separate bedrooms are oriented towards the courtyard, the third one is accessible from the living room.

Two Dutch stoves, high ceilings, security lock, independent gas heating, parquet, floating and tile floors, blinds, washer, audio entry phone, UPC cable connection. Suitable for students. Common building charges and deposit for utilities CZK 5000/month. The photos are taken from a similar apartment. Available from August, 2015.