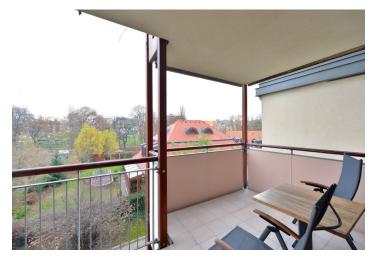

## Rented

Partly furnished 2-bedroom flat with a terrace situated on the second floor in a recently built residential project with lots of surrounding greenery and 24-hour security service. Perfect setting close to a park with a river and a bike path. Just a five minute walk to Českomoravská metro station and a 10-15 minute drive to the city center.

Green views, solid wood floors and tiles, security entry door, washer, dishwasher, video entry phone, TVs, UPC cable for TV and the Internet, garden furniture, cellar. Lift. One garage parking space included. Common building charges including UPC TV and Internet CZK 5000 per month. Electricity is billed separately. Available from January 2016.