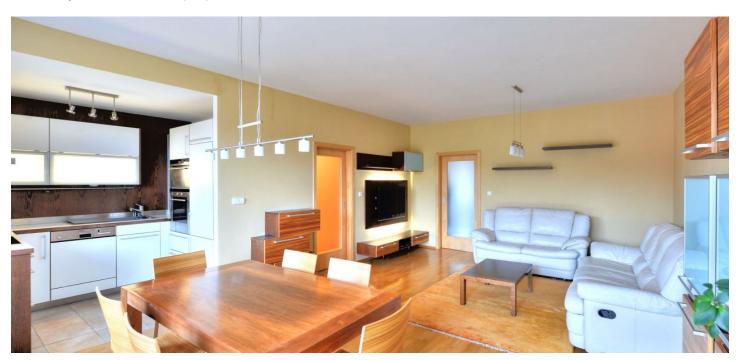

## Rented

Partly furnished 2-bedroom flat with a terrace situated on the second floor in a recently built residential project with lots of surrounding greenery and 24-hour security service. Perfect setting close to a park with a river and a bike path. Just a five minute walk to Českomoravská metro station and a 10-15 minute drive to the city center.

The interior features living room with dining area, a fully fitted open kitchen and access to the terrace, two separate bedrooms, bathroom with tub and toilet, a fitted walk-in closet, guest toilet, and an entry hall.

Green views, solid wood floors and tiles, security entry door, washer, dishwasher, video entry phone, TVs, UPC cable for TV and the Internet, garden furniture, cellar. Lift. One garage parking space included. Common building charges including UPC TV and Internet CZK 5000 per month. Electricity is billed separately. Available from January 2016.