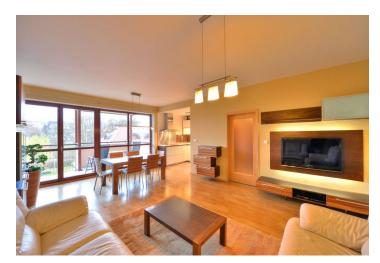

## Rented

Partly furnished 2-bedroom flat with a terrace situated on the second floor in a recently built residential project with lots of surrounding greenery and 24-hour security service. Perfect setting close to a park with a river and a bike path. Just a five minute walk to Českomoravská metro station and a 10-15 minute drive to the city center.

The interior features living room with dining area, a fully fitted open kitchen and access to the terrace, two separate bedrooms, bathroom with tub and toilet, a fitted walk-in closet, guest toilet, and an entry hall.

Green views, solid wood floors and tiles, security entry door, washer, dishwasher, video entry phone, TVs, UPC cable for TV and the Internet, garden furniture, cellar. Lift. One garage parking space included. Common building charges including UPC TV and Internet CZK 5000 per month. Electricity is billed separately. Available from January 2016.