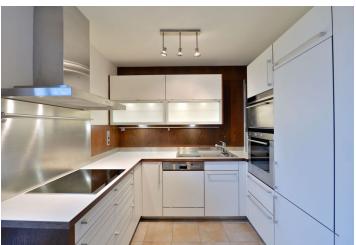

The interior features living room with dining area, a fully fitted open kitchen and access to the terrace, two separate bedrooms, bathroom with tub and toilet, a fitted walk-in closet, guest toilet, and an entry hall.

Green views, solid wood floors and tiles, security entry door, washer, dishwasher, video entry phone, TVs, UPC cable for TV and the Internet, garden furniture, cellar. Lift. One garage parking space included. Common building charges including UPC TV and Internet CZK 5000 per month. Electricity is billed separately. Available from January 2016.