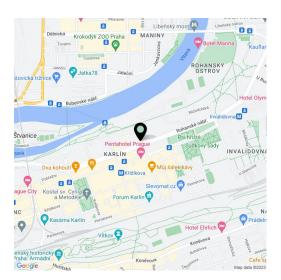

#### Location:

Excellent accesibility by car and public transport – the Křižíkova metro station (line B) and a tram stop are just a few minutes on foot from the space; offers easy connection with the D8 highway, Prague City Ring and the city center. Very good civil amenities close to the building.