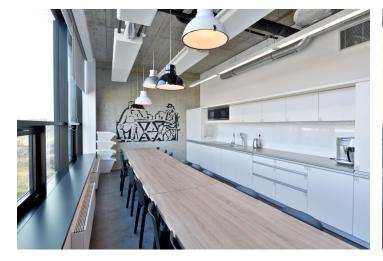

Raised floors with floor boxes

Lower ceilings with lighting

Openable windows

Connection to telecommunication networks via optic cables

HVAC with separate regulation for each office

WC + kitchenette in every rental unit