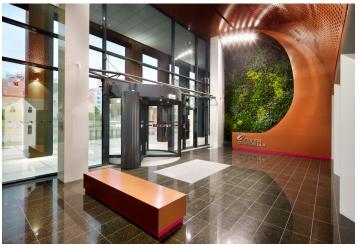

### € 17.95 - 18.95 / m2 | CZK 449 - 474 / m2

Modern eight-storey A-standard building offers office space for lease on the 3rd floor. The building was designed by the renowned architectural studio SCHINDLER SEKO s.r.o. and is located in an established office and attractive location in Prague 8 - Karlín.

Representative reception, elevators, central magnetic card access system, parking in underground garages, air conditioning and 24/7 security service. The building has been awarded the highest level of international BREEAM Excellent certification. The certification assesses buildings in terms of their sustainability, energy consumption or water use.

#### **Features and Services:**

Breeam Certification Representative receptions Lifts

24/7 security service

Central card-access system

Flexible office layout

Cooling and air-conditioning system - chilled beams