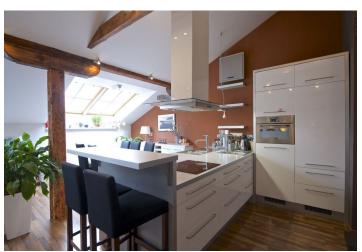

\* Area of the unit according to the Civil Code. The area consists of the sum total area of the entire unit bounded by perimeter walls.

Modern air-conditioned apartment, complete with a sauna and situated on the 4th floor of a small completely renovated apartment building from the late 19th century that is located in an attractive location of Prague's Smíchov.

The apartment boasts a large living room with seating for ten people with a 3.6 m high ceiling, large atelier windows and preparation for a fireplace. The living room is connected to the dining room and a modern fully equipped kitchen. The apartment also offers a courtyard-facing bedroom with custom made built-in wardrobes, 2 bathrooms, extra toilet, lockable storage on the same floor. Features include a dry Finnish sauna, hydro-massage bathtub for 4 people, tropical wood in bathrooms, wheelchair access, new hydraulic elevator in the house.