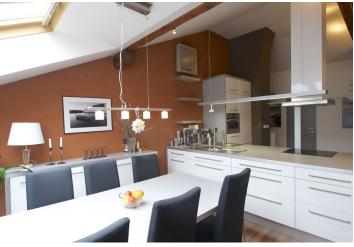

The apartment boasts a large living room with seating for ten people with a 3.6 m high ceiling, large atelier windows and preparation for a fireplace. The living room is connected to the dining room and a modern fully equipped kitchen. The apartment also offers a courtyard-facing bedroom with custom made built-in wardrobes, 2 bathrooms, extra toilet, lockable storage on the same floor. Features include a dry Finnish sauna, hydro-massage bathtub for 4 people, tropical wood in bathrooms, wheelchair access, new hydraulic elevator in the house.