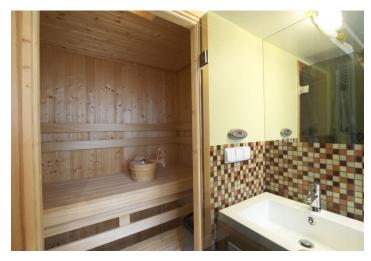

The apartment boasts a large living room with seating for ten people with a 3.6 m high ceiling, large atelier windows and preparation for a fireplace. The living room is connected to the dining room and a modern fully equipped kitchen. The apartment also offers a courtyard-facing bedroom with custom made built-in wardrobes, 2 bathrooms, extra toilet, lockable storage on the same floor. Features include a dry Finnish sauna, hydro-massage bathtub for 4 people, tropical wood in bathrooms, wheelchair access, new hydraulic elevator in the house.