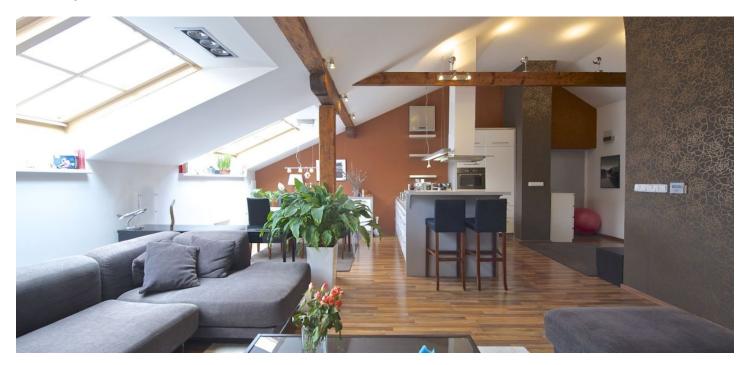

\* Area of the unit according to the Civil Code. The area consists of the sum total area of the entire unit bounded by perimeter walls.

Modern air-conditioned apartment, complete with a sauna and situated on the 4th floor of a small completely renovated apartment building from the late 19th century that is located in an attractive location of Prague's Smíchov.

The apartment boasts a large living room with seating for ten people with a 3.6 m high ceiling, large atelier windows and preparation for a fireplace. The living room is connected to the dining room and a modern fully equipped kitchen. The apartment also offers a courtyard-facing bedroom with custom made built-in wardrobes, 2 bathrooms, extra toilet, lockable storage on the same floor. Features include a dry Finnish sauna, hydro-massage bathtub for 4 people, tropical wood in bathrooms, wheelchair access, new hydraulic elevator in the house.

This pleasant apartment provides comfortable and representative living in a popular location close to the Vltava embankment, 5 minutes from the metro station and commercial center Anděl, with full amenities in the immediate vicinity.