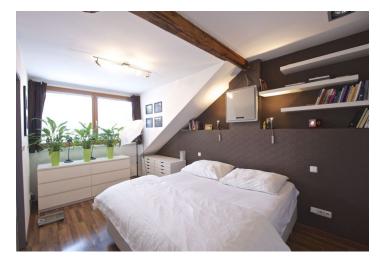

The apartment boasts a large living room with seating for ten people with a 3.6 m high ceiling, large atelier windows and preparation for a fireplace. The living room is connected to the dining room and a modern fully equipped kitchen. The apartment also offers a courtyard-facing bedroom with custom made built-in wardrobes, 2 bathrooms, extra toilet, lockable storage on the same floor. Features include a dry Finnish sauna, hydro-massage bathtub for 4 people, tropical wood in bathrooms, wheelchair access, new hydraulic elevator in the house.