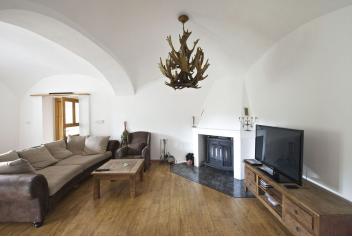

Extensive, reconstructed and maintained estate offering absolute peace and privacy 35-minute drive away from Prague in a picturesque village. The estate consists of a renovated house with original arches, to which a newly built part was attached.

The house offers generous living room with dining area and fully equipped kitchen with a cold room. Upper floor features master bedroom with bathroom, walk-in closet and balcony, guest bedroom with bathroom and kitchen corner, 2 bedrooms, bathroom and kitchen. There is also guest toilet, utility room and service room on the ground floor. Adjoining barn has an open fireplace and roofed space suitable for bigger company, storage space for garden machinery and an office upstairs. Another building houses a swimming pool, fitness, showers and toilet with the attic suitable for accommodating guests. French windows of the pool open up onto the pond stocked with a variety of fish.