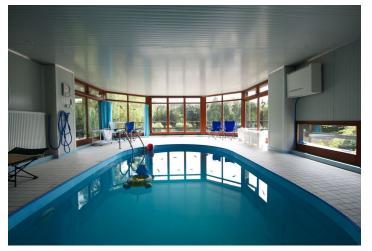

The house offers generous living room with dining area and fully equipped kitchen with a cold room. Upper floor features master bedroom with bathroom, walk-in closet and balcony, guest bedroom with bathroom and kitchen corner, 2 bedrooms, bathroom and kitchen. There is also guest toilet, utility room and service room on the ground floor. Adjoining barn has an open fireplace and roofed space suitable for bigger company, storage space for garden machinery and an office upstairs. Another building houses a swimming pool, fitness, showers and toilet with the attic suitable for accommodating guests. French windows of the pool open up onto the pond stocked with a variety of fish.