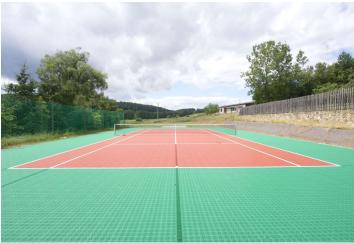

Mature garden with small cottage which can be converted into a guesthouse, new tennis court. Three springs converge upon the well, providing pure and very clean water. The house has a private biological sewage plant, 2 independent tanks for propane and butane. A neighbouring house, which is also part of the sale, can be rebuilt into another family house. Possibility of buying neighbouring lands. Interior 800 m<sup>2</sup>, plot 29 429 m<sup>2</sup>.