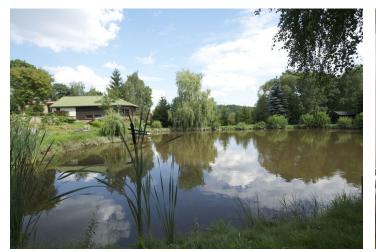

The house offers generous living room with dining area and fully equipped kitchen with a cold room. Upper floor features master bedroom with bathroom, walk-in closet and balcony, guest bedroom with bathroom and kitchen corner, 2 bedrooms, bathroom and kitchen. There is also guest toilet, utility room and service room on the ground floor. Adjoining barn has an open fireplace and roofed space suitable for bigger company, storage space for garden machinery and an office upstairs. Another building houses a swimming pool, fitness, showers and toilet with the attic suitable for accommodating guests. French windows of the pool open up onto the pond stocked with a variety of fish.

Mature garden with small cottage which can be converted into a guesthouse, new tennis court. Three springs converge upon the well, providing pure and very clean water. The house has a private biological sewage plant, 2 independent tanks for propane and butane. A neighbouring house, which is also part of the sale, can be rebuilt into another family house. Possibility of buying neighbouring lands. Interior 800 m<sup>2</sup>, plot 29 429 m<sup>2</sup>.