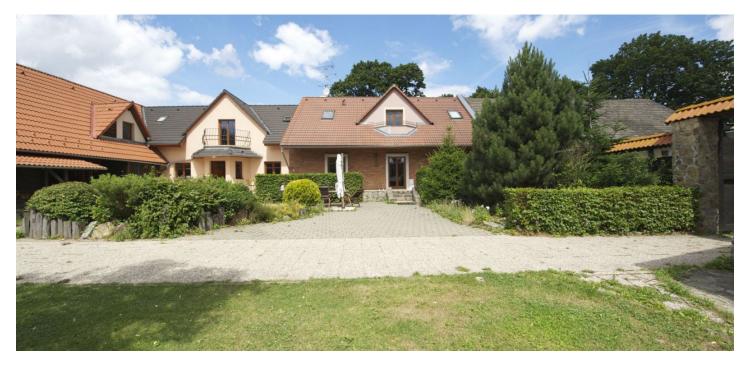

Extensive, reconstructed and maintained estate offering absolute peace and privacy 35-minute drive away from Prague in a picturesque village. The estate consists of a renovated house with original arches, to which a newly built part was attached.

The house offers generous living room with dining area and fully equipped kitchen with a cold room. Upper floor features master bedroom with bathroom, walk-in closet and balcony, guest bedroom with bathroom and kitchen corner, 2 bedrooms, bathroom and kitchen. There is also guest toilet, utility room and service room on the ground floor. Adjoining barn has an open fireplace and roofed space suitable for bigger company, storage space for garden machinery and an office upstairs. Another building houses a swimming pool, fitness, showers and toilet with the attic suitable for accommodating guests. French windows of the pool open up onto the pond stocked with a variety of fish.

Mature garden with small cottage which can be converted into a guesthouse, new tennis court. Three springs converge upon the well, providing pure and very clean water. The house has a private biological sewage plant, 2 independent tanks for propane and butane. A neighbouring house, which is also part of the sale, can be rebuilt into another family house. Possibility of buying neighbouring lands. Interior 800 m<sup>2</sup>, plot 29 429 m<sup>2</sup>.