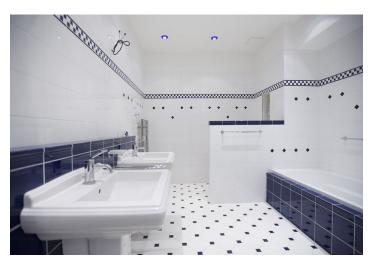

With quality materials and finishes, the apartment features a spacious hall with a built-in clothes closet, two bedrooms, a living room, an integrated kitchen with Miele appliances, an equipped walk-in closet, a full bathroom, a guest toilet, and a storage/utility room.

Wood floors and tiles, large windows, security door, vertical blinds, gas boiler, convection, steam and microwave ovens, video entry phone.

Common building charges are CZK 3,500 + VAT/month for first person. Gas and electricity will be transferred to the tenant.