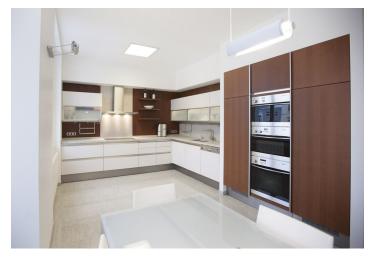

With quality materials and finishes, the apartment features a spacious hall with a built-in clothes closet, two bedrooms, a living room, an integrated kitchen with Miele appliances, an equipped walk-in closet, a full bathroom, a guest toilet, and a storage/utility room.

Wood floors and tiles, large windows, security door, vertical blinds, gas boiler, convection, steam and microwave ovens, video entry phone.

Common building charges are CZK 3,500 + VAT/month for first person. Gas and electricity will be transferred to the tenant.