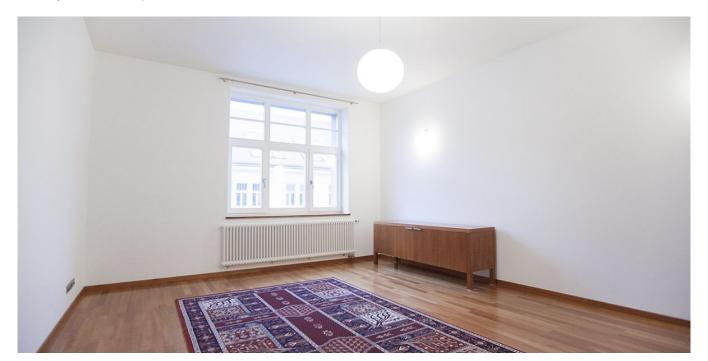

With quality materials and finishes, the apartment features a spacious hall with a built-in clothes closet, two bedrooms, a living room, an integrated kitchen with Miele appliances, an equipped walk-in closet, a full bathroom, a guest toilet, and a storage/utility room.

Wood floors and tiles, large windows, security door, vertical blinds, gas boiler, convection, steam and microwave ovens, video entry phone.

Common building charges are CZK 3,500 + VAT/month for first person. Gas and electricity will be transferred to the tenant.