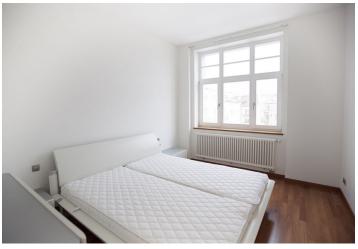

With quality materials and finishes, the apartment features a spacious hall with a built-in clothes closet, two bedrooms, a living room, an integrated kitchen with Miele appliances, an equipped walk-in closet, a full bathroom, a guest toilet, and a storage/utility room.

Wood floors and tiles, large windows, security door, vertical blinds, gas boiler, convection, steam and microwave ovens, video entry phone.

Common building charges are CZK 3,500 + VAT/month for first person. Gas and electricity will be transferred to the tenant.