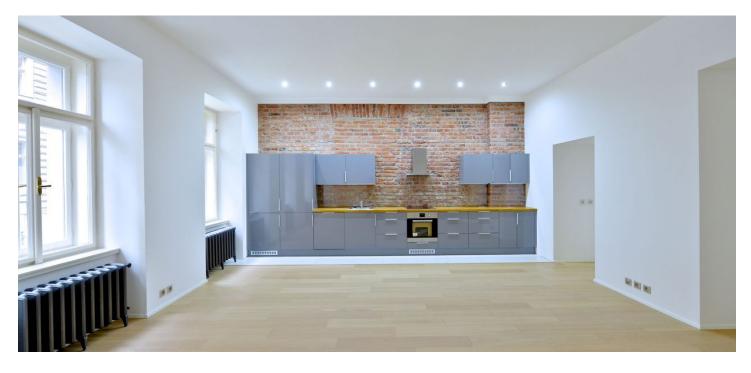

The apartment has an entrance hall, open space living room with kitchen and dining area, bedroom with a closet and access to the balcony, and bathroom with a bathtub and toilet. Video entry phone, 3rd class security door. Furthermore the equipment will include **new kitchen cabinets with high gloss grey finish including induction cooker**, electric oven, extractor fan, integrated fridge and freezer, oak work top in the kitchen, **oak wooden floor in the main living area, light grey Spanish ceramic tiles** in the kitchen and bathroom and spotlights in the kitchen, bathroom and walk-in closet.