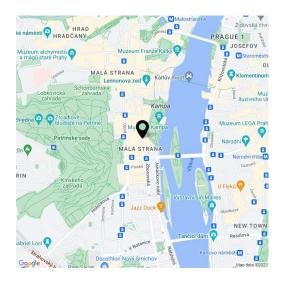

## Apartment One-bedroom (2+kk)

65 m², Prague 1, Malá Strana, Všehrdova

# Apartment One-bedroom (2+kk)

65 m², Prague 1, Malá Strana, Všehrdova

| Total area       | 67 m² |
|------------------|-------|
| Floor area*      | 65 m² |
| Balcony          | 2 m²  |
| Parking          |       |
| Cellar           | -     |
| PENB             | G     |
| Reference number | 15784 |

\* Area of the unit according to the Civil Code. The area consists of the sum total area of the entire unit bounded by perimeter walls.

New apartment complete with top-of-the-line equipment, balcony and possibility of parking on the 1st floor of a completely renovated building offering quiet living in Malá Strana - a very prestigious quarter of the city center. Just few steps from the Kampa island and Charles Bridge.