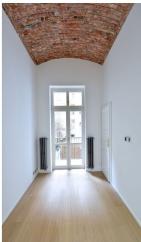

The apartment has an entrance hall, open space living room with kitchen and dining area, bedroom with a closet and access to the balcony, and bathroom with a bathtub and toilet. Video entry phone, 3rd class security door. Furthermore the equipment will include **new kitchen cabinets with high gloss grey finish including induction cooker**, electric oven, extractor fan, integrated fridge and freezer, oak work top in the kitchen, **oak wooden floor in the main living area, light grey Spanish ceramic tiles** in the kitchen and bathroom and spotlights in the kitchen, bathroom and walk-in closet.