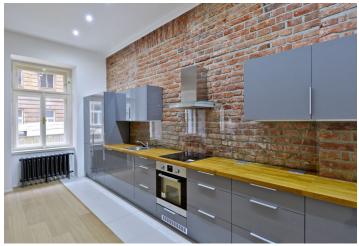

The apartment has an entrance hall, open space living room with kitchen and dining area, bedroom with a closet and access to the balcony, and bathroom with a bathtub and toilet. Video entry phone, 3rd class security door. Furthermore the equipment will include **new kitchen cabinets with high gloss grey finish including induction cooker**, electric oven, extractor fan, integrated fridge and freezer, oak work top in the kitchen, **oak wooden floor in the main living area, light grey Spanish ceramic tiles** in the kitchen and bathroom and spotlights in the kitchen, bathroom and walk-in closet.