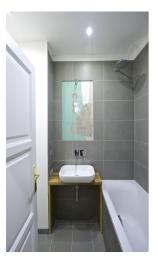

The apartment has an entrance hall, open space living room with kitchen and dining area, bedroom with a closet and access to the balcony, and bathroom with a bathtub and toilet. Video entry phone, 3rd class security door. Furthermore the equipment will include **new kitchen cabinets with high gloss grey finish including induction cooker**, electric oven, extractor fan, integrated fridge and freezer, oak work top in the kitchen, **oak wooden floor in the main living area, light grey Spanish ceramic tiles** in the kitchen and bathroom and spotlights in the kitchen, bathroom and walk-in closet.