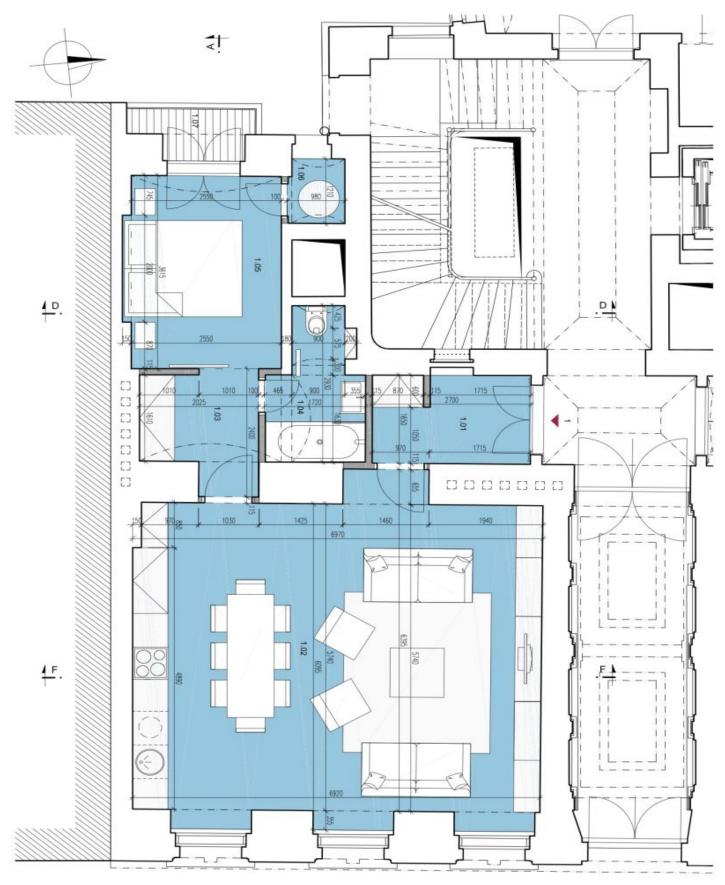

The apartment has an entrance hall, open space living room with kitchen and dining area, bedroom with a closet and access to the balcony, and bathroom with a bathtub and toilet. Video entry phone, 3rd class security door. Furthermore the equipment will include **new kitchen cabinets with high gloss grey finish including induction cooker**, electric oven, extractor fan, integrated fridge and freezer, oak work top in the kitchen, **oak wooden floor in the main living area, light grey Spanish ceramic tiles** in the kitchen and bathroom and spotlights in the kitchen, bathroom and walk-in closet.

Interior 65.33 m², balcony 1.72 m². Possibility to purchase a garage parking space. Ready to move in at the beginning of August 2014.

Svoboda & Williams s.r.o. info@svoboda-williams.com www.svoboda-williams.com Prague +420 257 328 281 +420 724 551 238