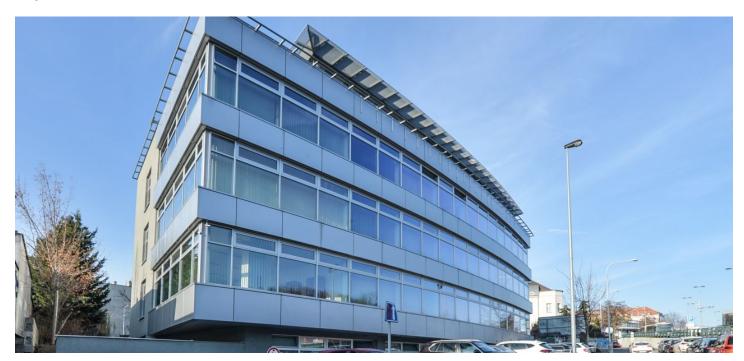

# Office building

Prague 4, Krč, Čerčanská

## Office building

Prague 4, Krč, Čerčanská

| Service price           | 81 CZK monthly per m <sup>2</sup> |
|-------------------------|-----------------------------------|
| Total building area     | 1996 m²                           |
| Tenant                  | _                                 |
| consumption             |                                   |
| Parking                 | -                                 |
| Parking service charges | _                                 |
| Parking ratio           | _                                 |
| Certification           | _                                 |
| PENB                    | D                                 |
| Reference number        | 15636                             |

### Location:

needed.

A convenient location with good civic amenities in the area and excellent transport accessibility - there are several bus stops close-by. The building is located next to a main motorway at the merge point with the D1 motorway, with connections to the Southern Connector. The Kačerov metro station (line C) is 150 m away from the building.