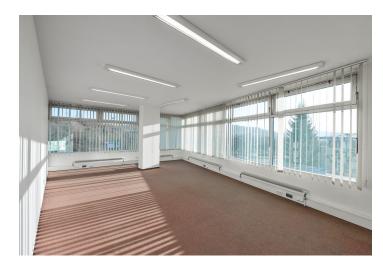

This administrative building offers office space for rent in a popular

Rented

Clear office height of 2.85 m. The size of the rooms is from 15 m² to 50 m². It includes a kitchenette and toilets, carpeted floors, and luxury Italian furniture from the SPAGNOL brand on request. It is possible to add the company's name on the wall in the entrance hall and directional signs as

## Facilities and services:

location of Prague 4 - Krč.

Elevator
Carpet floors
Directional signs
Openable windows
Heating and cooling

Kitchenette on the floor

Rental and service charges are listed without VAT. Lessee pays no commission.