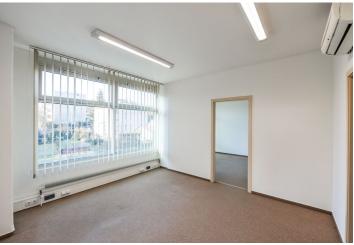

This administrative building offers office space for rent in a popular

Rented

Clear office height of 2.85 m. The size of the rooms is from 15 m² to 50 m². It includes a kitchenette and toilets, carpeted floors, and luxury Italian furniture from the SPAGNOL brand on request. It is possible to add the company's name on the wall in the entrance hall and directional signs as