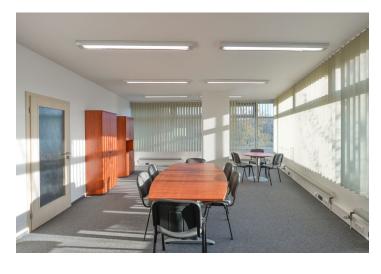

This administrative building offers office space for rent in a popular

Rented

Clear office height of 2.85 m. The size of the rooms is from 15 m² to 50 m². It includes a kitchenette and toilets, carpeted floors, and luxury Italian furniture from the SPAGNOL brand on request. It is possible to add the company's name on the wall in the entrance hall and directional signs as

## Facilities and services:

location of Prague 4 - Krč.

Elevator
Carpet floors
Directional signs
Openable windows
Heating and cooling

Kitchenette on the floor

Rental and service charges are listed without VAT. Lessee pays no commission.