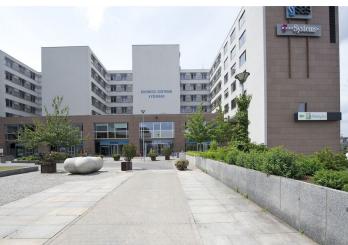

Building was granted completion approval in 2000. It is seven storey office building with number of offices with panoramic view of Prague Castle and Vyšehrad. Retail space and storages are on ground floor, parking is located in 3 underground floors.

#### Features and Services:

Openable windows, indoor secure parking, visitors parking, 24 hour security, reception, outdoor + indoor sunblinds, existing glass partitioning, possibility to place logo on the facade, suspended ceilings, trunking channels / raised floors.