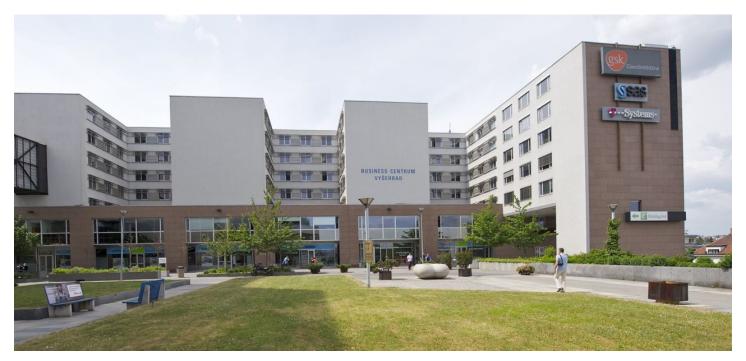

Building was granted completion approval in 2000. It is seven storey office building with number of offices with panoramic view of Prague Castle and Vyšehrad. Retail space and storages are on ground floor, parking is located in 3 underground floors.

#### Location:

Vyšehrad Business Centre office building is situated next to Prague Congress Centre near Vyšehrad metro station (line C), only 2 metro stations away from city centre. There is very good access by car as it is on north-south highway with connections to D1 highway.