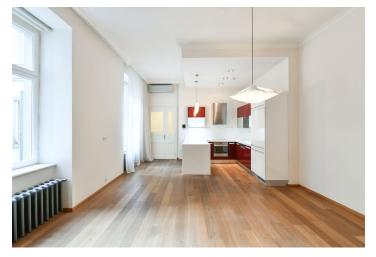

## Rented

High standard air-conditioned 2-bedroom 2-bathroom split-level apartment for rent. Situated on the first floor of a fully refurbished residence with an elevator, a reception, preserved original details, a green atrium, a camera system, and on-site parking, in the center of Prague only a short walk from Charles Square. Conveniently located for shopping, bars, and restaurants, within easy reach of major public transportation links (tram, metro).

The interior features a spacious living room with a fully fitted open plan kitchen and dining area, a utility room, a guest toilet, and an entry hall with built-in wardrobes on the main level. There are two more levels, each including one bedroom plus an open walk-in closet (or study) and a full ensuite bathroom.

Oak floor, tiles, security door, built-in wardrobes, quality appliances, gas boiler, central switch, alarm. On-site property manager. One garage parking space available at CZK 5,000 per month. Common building charges CZK 3,600/month. Utilities will be transferred to the tenant. Available from October 2022.