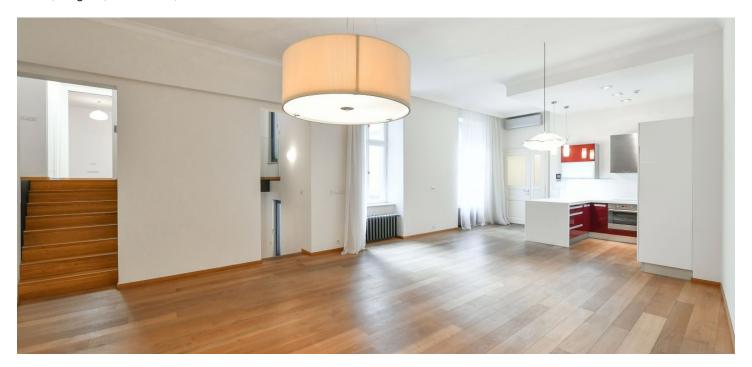

## Rented

High standard air-conditioned 2-bedroom 2-bathroom split-level apartment for rent. Situated on the first floor of a fully refurbished residence with an elevator, a reception, preserved original details, a green atrium, a camera system, and on-site parking, in the center of Prague only a short walk from Charles Square. Conveniently located for shopping, bars, and restaurants, within easy reach of major public transportation links (tram, metro).

The interior features a spacious living room with a fully fitted open plan kitchen and dining area, a utility room, a guest toilet, and an entry hall with built-in wardrobes on the main level. There are two more levels, each including one bedroom plus an open walk-in closet (or study) and a full ensuite bathroom.

Oak floor, tiles, security door, built-in wardrobes, quality appliances, gas boiler, central switch, alarm. On-site property manager. One garage parking space available at CZK 5,000 per month. Common building charges CZK 3,600/month. Utilities will be transferred to the tenant. Available from October 2022.