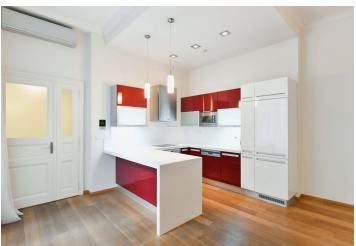

The interior features a spacious living room with a fully fitted open plan kitchen and dining area, a utility room, a guest toilet, and an entry hall with built-in wardrobes on the main level. There are two more levels, each including one bedroom plus an open walk-in closet (or study) and a full ensuite bathroom.

Oak floor, tiles, security door, built-in wardrobes, quality appliances, gas boiler, central switch, alarm. On-site property manager. One garage parking space available at CZK 5,000 per month. Common building charges CZK 3,600/month. Utilities will be transferred to the tenant. Available from October 2022.