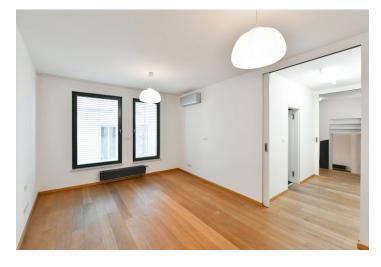

The interior features a spacious living room with a fully fitted open plan kitchen and dining area, a utility room, a guest toilet, and an entry hall with built-in wardrobes on the main level. There are two more levels, each including one bedroom plus an open walk-in closet (or study) and a full ensuite bathroom.

Oak floor, tiles, security door, built-in wardrobes, quality appliances, gas boiler, central switch, alarm. On-site property manager. One garage parking space available at CZK 5,000 per month. Common building charges CZK 3,600/month. Utilities will be transferred to the tenant. Available from October 2022.