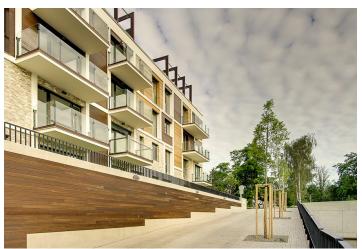

\* Area of the unit according to the Civil Code. The area consists of the sum total area of the entire unit bounded by perimeter walls.

Sold

Studio apartment with terrace and garden situated in a new residential complex, located in a revitalized waterfront area on the border of the Karlin and Libeň city quarters. Unique concept with waterfront promenade and pier with space for relaxing as well as commercial spaces with restaurant, cafe and other services. This ground floor apartment offers an entrance hall with space for built-in wardrobes, open concept living room and kitchen, bathroom. High-specification space: wood floors (limed oak / American walnut), floor to ceiling windows, design fixtures and fittings, heated flooring and large-format tiles in bathrooms, security entry door. The purchase price is listed including cellar and VAT, parking space available but not included in price. The interior is 30 m<sup>2</sup>, terrace 10,57 m<sup>2</sup>, garden 5,34 m<sup>2</sup>. The residence has a 24-hour reception area, lift at each entrance, underground parking garage. Each apartment building has direct access to pier and marina. Location features a vibrant atmosphere with elements of industrial history and living. The Thomayerovy sady Park, Libeňský zámeček Chateau, and sport facilities (tennis courts, golf tee) are within waking distance, while the cultural scene is represented by Divadlo Pod Palmovkou Theater and the DOX Center for Contemporary Art. Metro and tram stops are a short walk from the building, excellent access to the city center and transport links. All public amenities are nearby. All available apartments are open daily from 11am to 6pm.