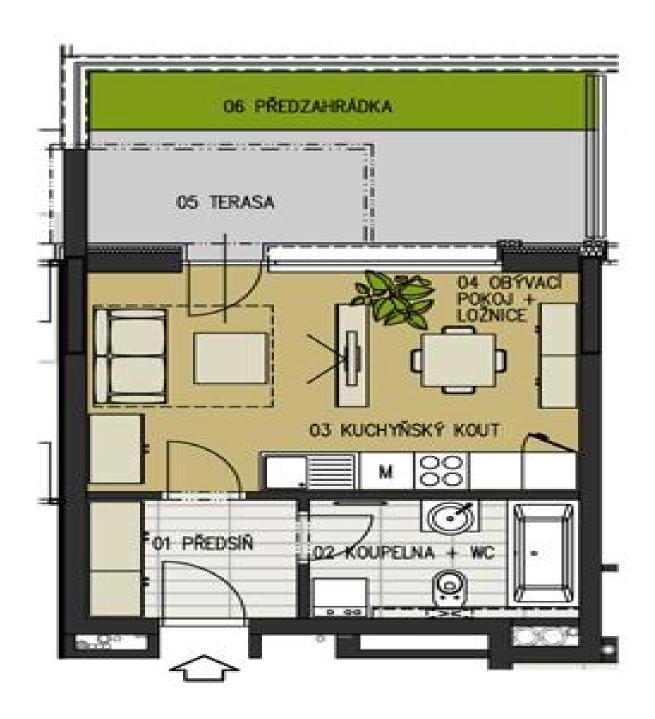

## **Apartment Studio (1+kk)**

30 m², Prague 8, Libeň, Voctářova

| Total area       | 45 m² |
|------------------|-------|
| Floor area*      | 30 m² |
| Balcony          | 15 m² |
| Parking          | -     |
| Cellar           | Yes   |
| PENB             | G     |
| Reference number | 1527  |

\* Area of the unit according to the Civil Code. The area consists of the sum total area of the entire unit bounded by perimeter walls.

Sold

Studio apartment with terrace and garden situated in a new residential complex, located in a revitalized waterfront area on the border of the Karlin and Libeň city quarters. Unique concept with waterfront promenade and pier with space for relaxing as well as commercial spaces with restaurant, cafe and other services. This ground floor apartment offers an entrance hall with space for built-in wardrobes, open concept living room and kitchen, bathroom. High-specification space: wood floors (limed oak / American walnut), floor to ceiling windows, design fixtures and fittings, heated flooring and large-format tiles in bathrooms, security entry door. The purchase price is listed including cellar and VAT, parking space available but not included in price. The interior is 30 m<sup>2</sup>, terrace 10,57 m<sup>2</sup>, garden 5,34 m<sup>2</sup>. The residence has a 24-hour reception area, lift at each entrance, underground parking garage. Each apartment building has direct access to pier and marina. Location features a vibrant atmosphere with elements of industrial history and living. The Thomayerovy sady Park, Libeňský zámeček Chateau, and sport facilities (tennis courts, golf tee) are within waking distance, while the cultural scene is represented by Divadlo Pod Palmovkou Theater and the DOX Center for Contemporary Art. Metro and tram stops are a short walk from the building, excellent access to the city center and transport links. All public amenities are nearby. All available apartments are open daily from 11am to 6pm.