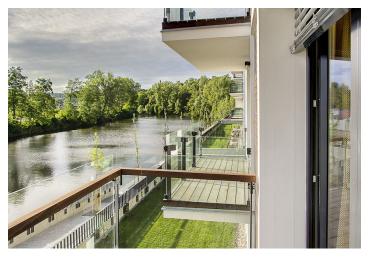

\* Area of the unit according to the Civil Code. The area consists of the sum total area of the entire unit bounded by perimeter walls.

Sold

Studio apartment with terrace and garden situated in a new residential complex, located in a revitalized waterfront area on the border of the Karlin and Libeň city quarters. Unique concept with waterfront promenade and pier with space for relaxing as well as commercial spaces with restaurant, cafe and other services. This ground floor apartment offers an entrance hall with space for built-in wardrobes, open concept living room and kitchen, bathroom. High-specification space: wood floors (limed oak / American walnut), floor to ceiling windows, design fixtures and fittings, heated flooring and large-format tiles in bathrooms, security entry door. The purchase price is listed including cellar and VAT, parking space available but not included in price. The interior is 30 m<sup>2</sup>, terrace 10,57 m<sup>2</sup>, garden 5,34 m<sup>2</sup>. The residence has a 24-hour reception area, lift at each entrance, underground parking garage. Each apartment building has direct access to pier and marina. Location features a vibrant atmosphere with elements of industrial history and living. The Thomayerovy sady Park, Libeňský zámeček Chateau, and sport facilities (tennis courts, golf tee) are within waking distance, while the cultural scene is represented by Divadlo Pod Palmovkou Theater and the DOX Center for Contemporary Art. Metro and tram stops are a short walk from the building, excellent access to the city center and transport links. All public amenities are nearby. All available apartments are open daily from 11am to 6pm.