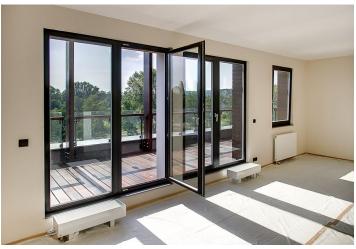

\* Area of the unit according to the Civil Code. The area consists of the sum total area of the entire unit bounded by perimeter walls.

Sold

Studio apartment with terrace and garden situated in a new residential complex, located in a revitalized waterfront area on the border of the Karlin and Libeň city quarters. Unique concept with waterfront promenade and pier with space for relaxing as well as commercial spaces with restaurant, cafe and other services. This ground floor apartment offers an entrance hall with space for built-in wardrobes, open concept living room and kitchen, bathroom. High-specification space: wood floors (limed oak / American walnut), floor to ceiling windows, design fixtures and fittings, heated flooring and large-format tiles in bathrooms, security entry door. The purchase price is listed including cellar and VAT, parking space available but not included in price. The interior is 30 m<sup>2</sup>, terrace 10,57 m<sup>2</sup>, garden 5,34 m<sup>2</sup>. The residence has a 24-hour reception area, lift at each entrance, underground parking garage. Each apartment building has direct access to pier and marina. Location features a vibrant atmosphere with elements of industrial history and living. The Thomayerovy sady Park, Libeňský zámeček Chateau, and sport facilities (tennis courts, golf tee) are within waking distance, while the cultural scene is represented by Divadlo Pod Palmovkou Theater and the DOX Center for Contemporary Art. Metro and tram stops are a short walk from the building, excellent access to the city center and transport links. All public amenities are nearby. All available apartments are open daily from 11am to 6pm.