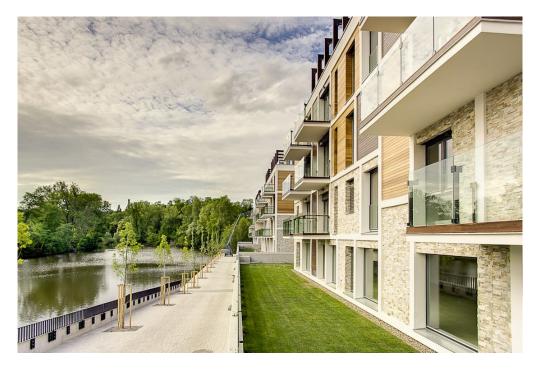

\* Area of the unit according to the Civil Code. The area consists of the sum total area of the entire unit bounded by perimeter walls.

Sold

Studio apartment with terrace and garden situated in a new residential complex, located in a revitalized waterfront area on the border of the Karlin and Libeň city quarters. Unique concept with waterfront promenade and pier with space for relaxing as well as commercial spaces with restaurant, cafe and other services. This ground floor apartment offers an entrance hall with space for built-in wardrobes, open concept living room and kitchen, bathroom. High-specification space: wood floors (limed oak / American walnut), floor to ceiling windows, design fixtures and fittings, heated flooring and large-format tiles in bathrooms, security entry door. The purchase price is listed including cellar and VAT, parking space available but not included in price. The interior is 30 m<sup>2</sup>, terrace 10,57 m<sup>2</sup>, garden 5,34 m<sup>2</sup>. The residence has a 24-hour reception area, lift at each entrance, underground parking garage. Each apartment building has direct access to pier and marina. Location features a vibrant atmosphere with elements of industrial history and living. The Thomayerovy sady Park, Libeňský zámeček Chateau, and sport facilities (tennis courts, golf tee) are within waking distance, while the cultural scene is represented by Divadlo Pod Palmovkou Theater and the DOX Center for Contemporary Art. Metro and tram stops are a short walk from the building, excellent access to the city center and transport links. All public amenities are nearby. All available apartments are open daily from 11am to 6pm.