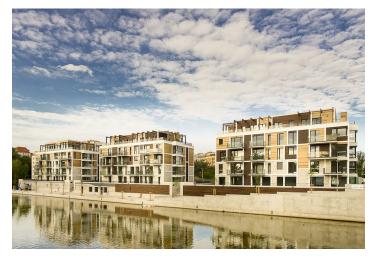

\* Area of the unit according to the Civil Code. The area consists of the sum total area of the entire unit bounded by perimeter walls.

Sold

Studio apartment with terrace and garden situated in a new residential complex, located in a revitalized waterfront area on the border of the Karlin and Libeň city quarters. Unique concept with waterfront promenade and pier with space for relaxing as well as commercial spaces with restaurant, cafe and other services. This ground floor apartment offers an entrance hall with space for built-in wardrobes, open concept living room and kitchen, bathroom. High-specification space: wood floors (limed oak / American walnut), floor to ceiling windows, design fixtures and fittings, heated flooring and large-format tiles in bathrooms, security entry door. The purchase price is listed including cellar and VAT, parking space available but not included in price. The interior is 30 m<sup>2</sup>, terrace 10,57 m<sup>2</sup>, garden 5,34 m<sup>2</sup>. The residence has a 24-hour reception area, lift at each entrance, underground parking garage. Each apartment building has direct access to pier and marina. Location features a vibrant atmosphere with elements of industrial history and living. The Thomayerovy sady Park, Libeňský zámeček Chateau, and sport facilities (tennis courts, golf tee) are within waking distance, while the cultural scene is represented by Divadlo Pod Palmovkou Theater and the DOX Center for Contemporary Art. Metro and tram stops are a short walk from the building, excellent access to the city center and transport links. All public amenities are nearby. All available apartments are open daily from 11am to 6pm.