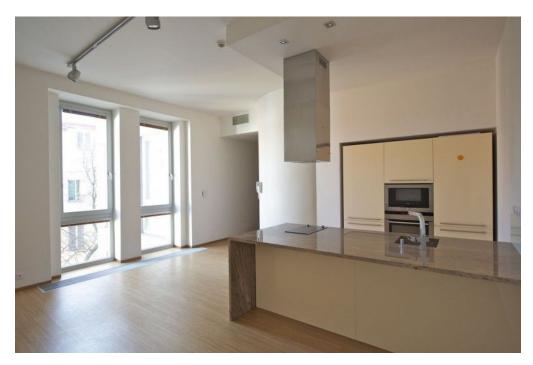

The apartment features an entry hall, living room with fully fitted open kitchen, one bedroom, bathroom (bath tub, sink, toilet), guest toilet with sink and chamber. Air-conditioning, quality materials, bamboo flooring, heated tiles in the bathroom, central gas heating, sliding glass interior doors, alarm that can be connected to a security agency, video entry phone, camera system in the building. Photos are from the show flat. Interior 73.32 m².