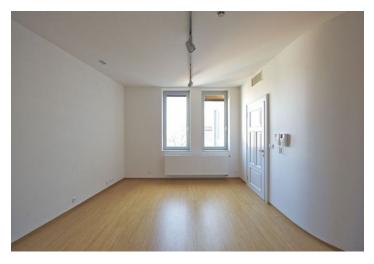

The apartment features an entry hall, living room with fully fitted open kitchen, one bedroom, bathroom (bath tub, sink, toilet), guest toilet with sink and chamber. Air-conditioning, quality materials, bamboo flooring, heated tiles in the bathroom, central gas heating, sliding glass interior doors, alarm that can be connected to a security agency, video entry phone, camera system in the building. Photos are from the show flat. Interior 73.32 m².