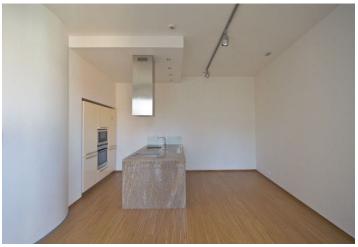

The apartment features an entry hall, living room with fully fitted open kitchen, one bedroom, bathroom (bath tub, sink, toilet), guest toilet with sink and chamber. Air-conditioning, quality materials, bamboo flooring, heated tiles in the bathroom, central gas heating, sliding glass interior doors, alarm that can be connected to a security agency, video entry phone, camera system in the building. Photos are from the show flat. Interior 73.32 m².