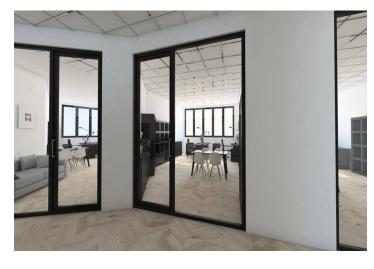

Rented

Offices for lease in a corner office building. The size of a typical floor is about 390 m<sup>2</sup> and it is possibility to split it into two separate units.

The internal layout may be either open plan or individual offices. For secure office access, magnetic cards are used. The majority tenant is allowed to place a large banner on the building. Tenants will have access to the courtyard with a cozy garden. There are 27 parking spaces in the underground garage (two underground floors).

### Facilities and services:

Air conditioning
Radiators
Openable windows
Modern elevator
Flexible floor plan
Reception
24/7 security service
Magnetic card access
Parking in underground garages

Rental and service charges listed without VAT. Lessee pays no commission.