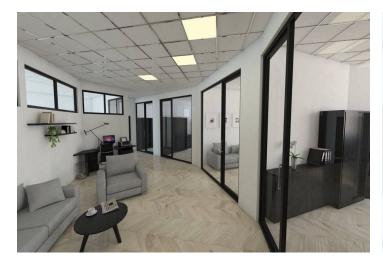

Rented

Offices for lease in a corner office building. The size of a typical floor is about 390 m<sup>2</sup> and it is possibility to split it into two separate units.

The internal layout may be either open plan or individual offices. For secure office access, magnetic cards are used. The majority tenant is allowed to place a large banner on the building. Tenants will have access to the courtyard with a cozy garden. There are 27 parking spaces in the underground garage (two underground floors).

### Facilities and services:

Air conditioning
Radiators
Openable windows
Modern elevator
Flexible floor plan
Reception
24/7 security service
Magnetic card access
Parking in underground garages

Rental and service charges listed without VAT. Lessee pays no commission.