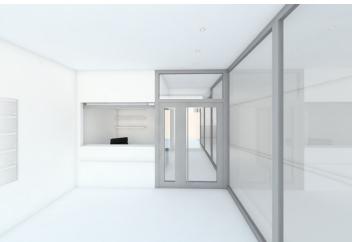

Rented

Offices for lease in a corner office building. The size of a typical floor is about 390 m<sup>2</sup> and it is possibility to split it into two separate units.

The internal layout may be either open plan or individual offices. For secure office access, magnetic cards are used. The majority tenant is allowed to place a large banner on the building. Tenants will have access to the courtyard with a cozy garden. There are 27 parking spaces in the underground garage (two underground floors).

### Facilities and services:

Air conditioning
Radiators
Openable windows
Modern elevator
Flexible floor plan
Reception
24/7 security service
Magnetic card access
Parking in underground garages

Rental and service charges listed without VAT. Lessee pays no commission.