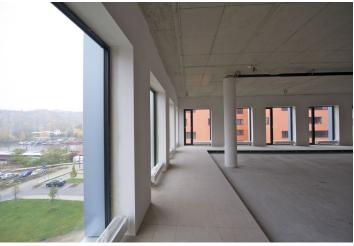

#### Features and Services:

"A class" offices specification

Central Desk

24-hour security service

CCTV - camera system protection

Underground garage parking

Storage space in the underground floors

Fully air-conditioned premises

Increased server room cooling

Raised floors

Acoustic ceilings

Net height of 3m in the office

Openable windows

The combination of outdoor sun screens and internal blinds

High quality anti-static carpets

Sufficient number of telephone lines (ISDN)