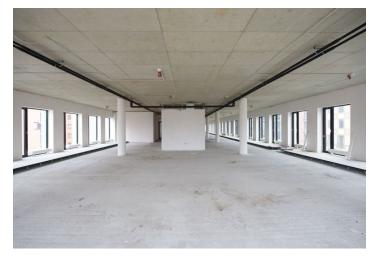

#### Features and Services:

"A class" offices specification

Central Desk

24-hour security service

CCTV - camera system protection

Underground garage parking

Storage space in the underground floors

Fully air-conditioned premises

Increased server room cooling

Raised floors

Acoustic ceilings

Net height of 3m in the office

Openable windows

The combination of outdoor sun screens and internal blinds

High quality anti-static carpets

Sufficient number of telephone lines (ISDN)