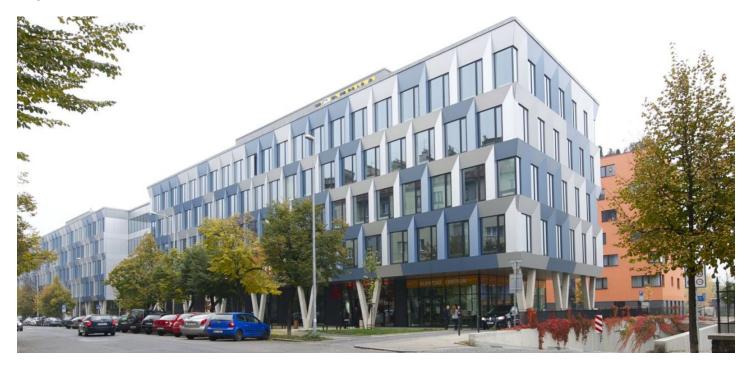

## Office building Rented

Prague 7, Holešovice, Jankovcova

Brno

### Office building Rented

Prague 7, Holešovice, Jankovcova

| Service price           | 96 CZK monthly per m² |
|-------------------------|-----------------------|
| Total building area     | 13 600 m²             |
| Tenant<br>consumption   | _                     |
| Parking                 | Yes                   |
| Parking service charges | _                     |
| Parking ratio           | _                     |
| Certification           | _                     |
| PENB                    | G                     |
| Reference number        | 15052                 |

Administrative building with modern office space for lease situated in Holešovice by the VItava River. The area already houses multiple companies from a wide range of industries attracted by its unique business environment created by the combination of office, commercial and residential use in a mix of newly developed as well as stylishly refurbished industrial buildings along the riverbank whilst still being within very close proximity to Prague city center.

### Location:

The building is an integral part of the up and coming part of Prague 7 and is easily accessible by car and public transport – the Vltavská, Nádraží Holešovice (line C) and Palmovka (line B) metro stations are in close vicinity of the building. Car access is excellent being within a ten minute drive from the city center and because of its favourable car parking ratio.