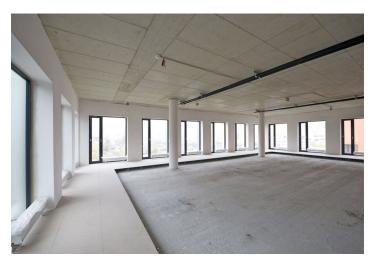

#### Features and Services:

"A class" offices specification

Central Desk

24-hour security service

CCTV - camera system protection

Underground garage parking

Storage space in the underground floors

Fully air-conditioned premises

Increased server room cooling

Raised floors

Acoustic ceilings

Net height of 3m in the office

Openable windows

The combination of outdoor sun screens and internal blinds

High quality anti-static carpets

Sufficient number of telephone lines (ISDN)