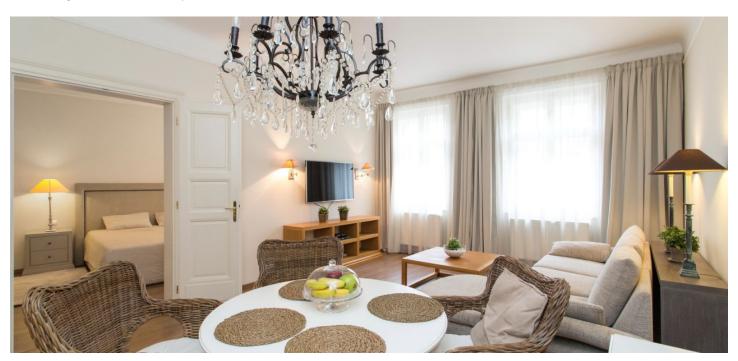

## Rented

Centrally located, fully reconstructed and fully furnished 2-bedroom flat with a balcony, on the third floor of a fully refurbished traditional building with preserved original details, without a lift. Located in a quiet street within walking distance of Karlovo náměstí and I.P.Pavlova metro stations (lines B and C), with full amenities in the area and very quick access to the city center.

The interior features two bedrooms - one with a **balcony** facing the courtyard, a living room with a fully fitted open kitchen and dining space, bathroom with a walk-in shower and two sinks, a separate toilet, utility room, and entrance hall.

Custom made furnishings, wooden floating floors, tiles, large windows, gas boiler, dishwasher, microwave oven, kitchenware, TV. Common building charges, utilities, UPC, WiFi and a weekly cleaning CZK 5000 per month. Additional services can be arranged at an extra fee (laundry and ironing services). **Mid term rental** available at a higher rent. Available from July 10, 2018.