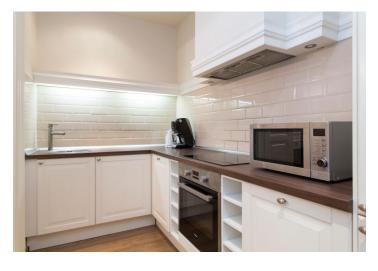

The interior features two bedrooms - one with a **balcony** facing the courtyard, a living room with a fully fitted open kitchen and dining space, bathroom with a walk-in shower and two sinks, a separate toilet, utility room, and entrance hall.

Custom made furnishings, wooden floating floors, tiles, large windows, gas boiler, dishwasher, microwave oven, kitchenware, TV. Common building charges, utilities, UPC, WiFi and a weekly cleaning CZK 5000 per month. Additional services can be arranged at an extra fee (laundry and ironing services). **Mid term rental** available at a higher rent. Available from July 10, 2018.