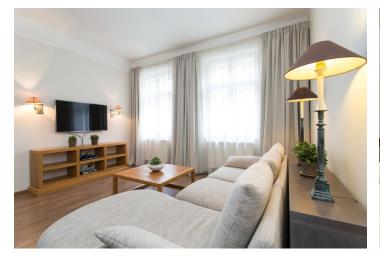

## Rented

Centrally located, fully reconstructed and fully furnished 2-bedroom flat with a balcony, on the third floor of a fully refurbished traditional building with preserved original details, without a lift. Located in a quiet street within walking distance of Karlovo náměstí and I.P.Pavlova metro stations (lines B and C), with full amenities in the area and very quick access to the city center.

The interior features two bedrooms - one with a **balcony** facing the courtyard, a living room with a fully fitted open kitchen and dining space, bathroom with a walk-in shower and two sinks, a separate toilet, utility room, and entrance hall.

Custom made furnishings, wooden floating floors, tiles, large windows, gas boiler, dishwasher, microwave oven, kitchenware, TV. Common building charges, utilities, UPC, WiFi and a weekly cleaning CZK 5000 per month. Additional services can be arranged at an extra fee (laundry and ironing services). **Mid term rental** available at a higher rent. Available from July 10, 2018.