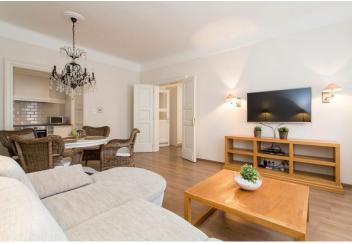

## Rented

Centrally located, fully reconstructed and fully furnished 2-bedroom flat with a balcony, on the third floor of a fully refurbished traditional building with preserved original details, without a lift. Located in a quiet street within walking distance of Karlovo náměstí and I.P.Pavlova metro stations (lines B and C), with full amenities in the area and very quick access to the city center.

The interior features two bedrooms - one with a **balcony** facing the courtyard, a living room with a fully fitted open kitchen and dining space, bathroom with a walk-in shower and two sinks, a separate toilet, utility room, and entrance hall.

Custom made furnishings, wooden floating floors, tiles, large windows, gas boiler, dishwasher, microwave oven, kitchenware, TV. Common building charges, utilities, UPC, WiFi and a weekly cleaning CZK 5000 per month. Additional services can be arranged at an extra fee (laundry and ironing services). **Mid term rental** available at a higher rent. Available from July 10, 2018.