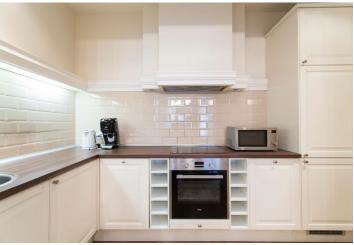

The interior features two bedrooms - one with a **balcony** facing the courtyard, a living room with a fully fitted open kitchen and dining space, bathroom with a walk-in shower and two sinks, a separate toilet, utility room, and entrance hall.

Custom made furnishings, wooden floating floors, tiles, large windows, gas boiler, dishwasher, microwave oven, kitchenware, TV. Common building charges, utilities, UPC, WiFi and a weekly cleaning CZK 5000 per month. Additional services can be arranged at an extra fee (laundry and ironing services). **Mid term rental** available at a higher rent. Available from July 10, 2018.