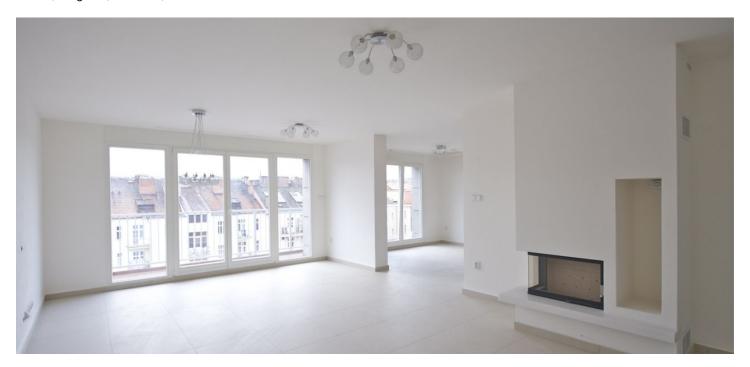

\* Area of the unit according to the Civil Code. The area consists of the sum total area of the entire unit bounded by perimeter walls.

Prague flat for rent. Boasting a 70 m<sup>2</sup> roof terrace with a panoramic view of Prague, this brand new air-conditioned 3-bedroom attic apartment with a 15 m<sup>2</sup> balcony is situated on the 6th floor of a renovated building with a lift. Located in the embassy district of Bubeneč with easy access to the city center (Hradčanská and Dejvická metro stations), convenient to the ISP and Riverside international schools, within walking distance of two large Prague parks Stromovka and Letná.

The apartment features living room with a fireplace, fully fitted open kitchen and an access to the balcony facing the courtyard, three separate bedrooms, bathroom with bath tub, separate toilet with bidet and sink, a large central hall, and entry hall with a built-in wardrobe.