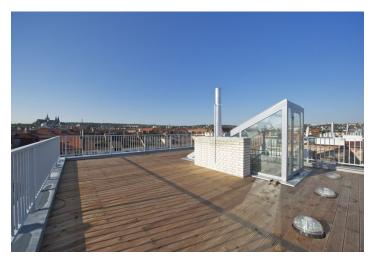

## **Apartment Three-bedroom (4+kk)**

Rented

146 m², Prague 6, Bubeneč, Dr. Zikmunda Wintra

| Total area     | 231 m²                                                      |
|----------------|-------------------------------------------------------------|
| Floor area*    | 146 m²                                                      |
| Balcony        | 15 m²                                                       |
| Terrace        | 70 m²                                                       |
| Parking        | Parking possible 50 m from the building at CZK 2,900/month. |
| Cellar         | -                                                           |
| PENB           | G                                                           |
| Reference numb | er 14758                                                    |
| Available from | Immediately                                                 |

\* Area of the unit according to the Civil Code. The area consists of the sum total area of the entire unit bounded by perimeter walls.

Prague flat for rent. Boasting a 70 m<sup>2</sup> roof terrace with a panoramic view of Prague, this brand new air-conditioned 3-bedroom attic apartment with a 15 m<sup>2</sup> balcony is situated on the 6th floor of a renovated building with a lift. Located in the embassy district of Bubeneč with easy access to the city center (Hradčanská and Dejvická metro stations), convenient to the ISP and Riverside international schools, within walking distance of two large Prague parks Stromovka and Letná.