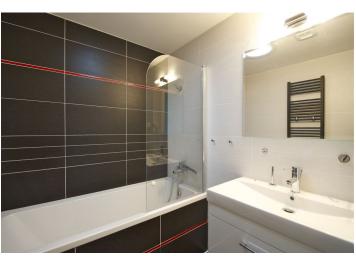

The apartment features living room with a fireplace, fully fitted open kitchen and an access to the balcony facing the courtyard, three separate bedrooms, bathroom with bath tub, separate toilet with bidet and sink, a large central hall, and entry hall with a built-in wardrobe.