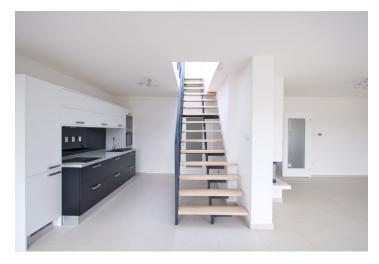

The apartment features living room with a fireplace, fully fitted open kitchen and an access to the balcony facing the courtyard, three separate bedrooms, bathroom with bath tub, separate toilet with bidet and sink, a large central hall, and entry hall with a built-in wardrobe.