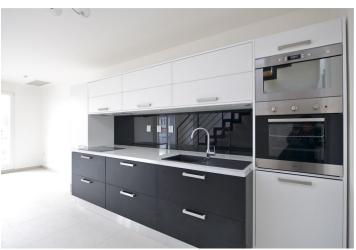

The apartment features living room with a fireplace, fully fitted open kitchen and an access to the balcony facing the courtyard, three separate bedrooms, bathroom with bath tub, separate toilet with bidet and sink, a large central hall, and entry hall with a built-in wardrobe.