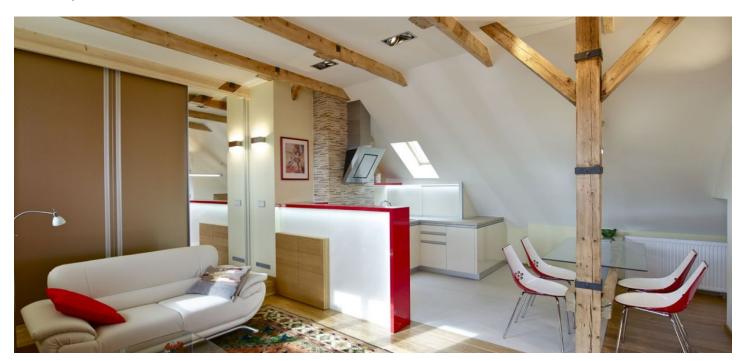

## Rented

Architect designed fully refurbished furnished 1-bedroom split-level attic flat with balcony on the 5th floor of a fully renovated building with a lift. Located in the very center of the picturesque Malá Strana, just a stone's throw to Charles Bridge and Malostranské Square.

Lower level: entry hall with built-in storage, toilet with sink and bidet shower. Upper level: open space living room with a fully fitted kitchen and study corner, one bedroom, bathroom with bath tub and toilet. The tenants are welcome to use a 5th floor shared terrace with a view of the Prague Castle (access from the common area) and a nice quiet courtyard garden.

Beautiful views, quality furniture and equipment, air-conditioning, wood and tile floors, central heating, heated floor in the kitchen and bathroom, security door, built-in storage, blinds, washer/dryer, dishwasher, microwave, dishes, TV, satellite connection, video entry phone. Separate storage room available. Common building charges and utilities CZK 3,500/month. Available from August 2022.