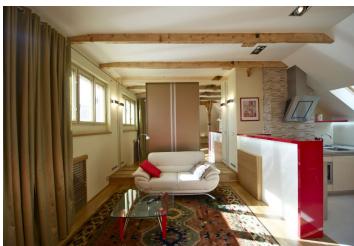

## Rented

Architect designed fully refurbished furnished 1-bedroom split-level attic flat with balcony on the 5th floor of a fully renovated building with a lift. Located in the very center of the picturesque Malá Strana, just a stone's throw to Charles Bridge and Malostranské Square.

Lower level: entry hall with built-in storage, toilet with sink and bidet shower. Upper level: open space living room with a fully fitted kitchen and study corner, one bedroom, bathroom with bath tub and toilet. The tenants are welcome to use a 5th floor shared terrace with a view of the Prague Castle (access from the common area) and a nice quiet courtyard garden.

Beautiful views, quality furniture and equipment, air-conditioning, wood and tile floors, central heating, heated floor in the kitchen and bathroom, security door, built-in storage, blinds, washer/dryer, dishwasher, microwave, dishes, TV, satellite connection, video entry phone. Separate storage room available. Common building charges and utilities CZK 3,500/month. Available from August 2022.