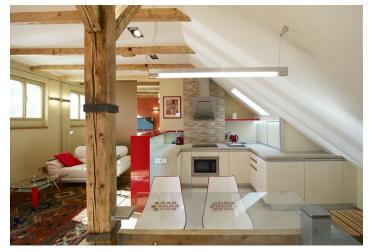

## Rented

Architect designed fully refurbished furnished 1-bedroom split-level attic flat with balcony on the 5th floor of a fully renovated building with a lift. Located in the very center of the picturesque Malá Strana, just a stone's throw to Charles Bridge and Malostranské Square.

Lower level: entry hall with built-in storage, toilet with sink and bidet shower. Upper level: open space living room with a fully fitted kitchen and study corner, one bedroom, bathroom with bath tub and toilet. The tenants are welcome to use a 5th floor shared terrace with a view of the Prague Castle (access from the common area) and a nice quiet courtyard garden.

Beautiful views, quality furniture and equipment, air-conditioning, wood and tile floors, central heating, heated floor in the kitchen and bathroom, security door, built-in storage, blinds, washer/dryer, dishwasher, microwave, dishes, TV, satellite connection, video entry phone. Separate storage room available. Common building charges and utilities CZK 3,500/month. Available from August 2022.