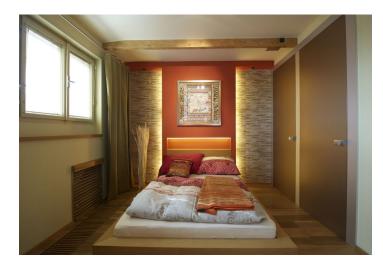

Lower level: entry hall with built-in storage, toilet with sink and bidet shower. Upper level: open space living room with a fully fitted kitchen and study corner, one bedroom, bathroom with bath tub and toilet. The tenants are welcome to use a 5th floor shared terrace with a view of the Prague Castle (access from the common area) and a nice quiet courtyard garden.

Beautiful views, quality furniture and equipment, air-conditioning, wood and tile floors, central heating, heated floor in the kitchen and bathroom, security door, built-in storage, blinds, washer/dryer, dishwasher, microwave, dishes, TV, satellite connection, video entry phone. Separate storage room available. Common building charges and utilities CZK 3,500/month. Available from August 2022.