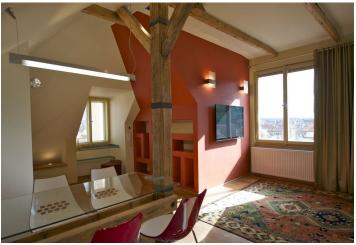

## Rented

Architect designed fully refurbished furnished 1-bedroom split-level attic flat with balcony on the 5th floor of a fully renovated building with a lift. Located in the very center of the picturesque Malá Strana, just a stone's throw to Charles Bridge and Malostranské Square.

Lower level: entry hall with built-in storage, toilet with sink and bidet shower. Upper level: open space living room with a fully fitted kitchen and study corner, one bedroom, bathroom with bath tub and toilet. The tenants are welcome to use a 5th floor shared terrace with a view of the Prague Castle (access from the common area) and a nice quiet courtyard garden.

Beautiful views, quality furniture and equipment, air-conditioning, wood and tile floors, central heating, heated floor in the kitchen and bathroom, security door, built-in storage, blinds, washer/dryer, dishwasher, microwave, dishes, TV, satellite connection, video entry phone. Separate storage room available. Common building charges and utilities CZK 3,500/month. Available from August 2022.