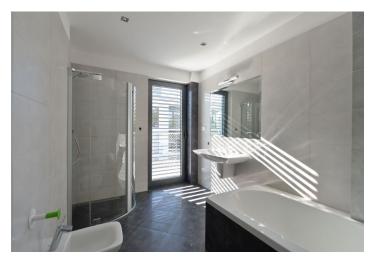

The interior includes a large living room with a fully fitted open plan kitchen and dining area, a master bedroom with a full bathroom, two additional bedrooms with a walk-in closet/wardrobes, a shower bathroom with a toilet, a utility room, and an entry hall with built-in wardrobes. The terrace is accessible from all main rooms.

Air-conditioning in the living room and master bedroom, security entry door, central vacuum, oak parquet and floating floors, heated tiles in the bathrooms, outdoor electric blinds, central gas heating, dishwasher, basement storage unit. One on-site garage parking space included.