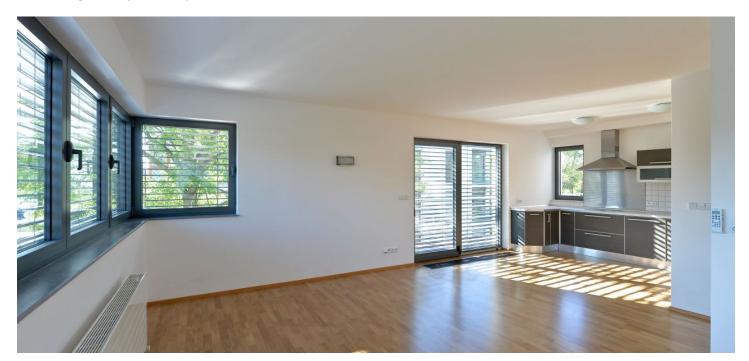

The interior includes a large living room with a fully fitted open plan kitchen and dining area, a master bedroom with a full bathroom, two additional bedrooms with a walk-in closet/wardrobes, a shower bathroom with a toilet, a utility room, and an entry hall with built-in wardrobes. The terrace is accessible from all main rooms.

Air-conditioning in the living room and master bedroom, security entry door, central vacuum, oak parquet and floating floors, heated tiles in the bathrooms, outdoor electric blinds, central gas heating, dishwasher, basement storage unit. One on-site garage parking space included.