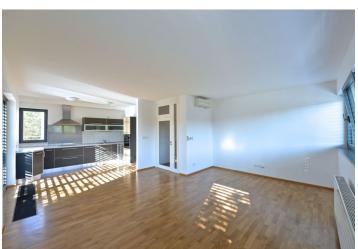

\* Size of the unit according to the Housing Act.
The area consists of the sum total of the internal
area of every room.

This quality unfurnished apartment with a 26 m² terrace is on the 1st floor of a contemporary villa with an elevator and parking. Located in a highly sought-after Prague 6 residential neighborhood convenient to the International School of Prague (ISP), the Riverside and Park Lane School, and the airport, with quick connections to the city center and a short bus ride to the Dejvická metro station with full amenities.

The interior includes a large living room with a fully fitted open plan kitchen and dining area, a master bedroom with a full bathroom, two additional bedrooms with a walk-in closet/wardrobes, a shower bathroom with a toilet, a utility room, and an entry hall with built-in wardrobes. The terrace is accessible from all main rooms.

Air-conditioning in the living room and master bedroom, security entry door, central vacuum, oak parquet and floating floors, heated tiles in the bathrooms, outdoor electric blinds, central gas heating, dishwasher, basement storage unit. One on-site garage parking space included.