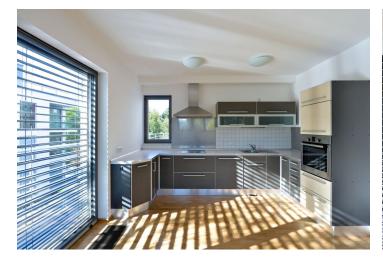

The interior includes a large living room with a fully fitted open plan kitchen and dining area, a master bedroom with a full bathroom, two additional bedrooms with a walk-in closet/wardrobes, a shower bathroom with a toilet, a utility room, and an entry hall with built-in wardrobes. The terrace is accessible from all main rooms.

Air-conditioning in the living room and master bedroom, security entry door, central vacuum, oak parquet and floating floors, heated tiles in the bathrooms, outdoor electric blinds, central gas heating, dishwasher, basement storage unit. One on-site garage parking space included.