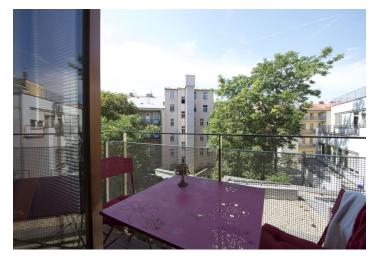

\* Area of the unit according to the Civil Code. The area consists of the sum total area of the entire unit bounded by perimeter walls.

Sunny, south-west oriented top floor split-level apartment overlooking the Prague panorama. The apartment is located in a newly constructed building, inside a spacious courtyard, connected to a renovated historic building. The apartment offers a bright living room with access to the balcony, one bedroom, bathroom and cellar. Amenities include fully equipped kitchen, washing machine, built-in wardrobes and other equipment, including plasma TV. Suitable investment as the apartment is rented for 17.500, - CZK / month. Possibility to take on a tenant with or without him. Ideal location in the center of Prague in the Vinohrady district, 5 min. walk to the Wenceslas Square, náměstí Míru Square or to the Riegerovy sady Park. All public amenities in the neighborhood: nursery, primary and secondary school, post office, cafes, shops, restaurants, supermarkets.Interior 42 m², balcony 1.3 m² and cellar 1.7 m².