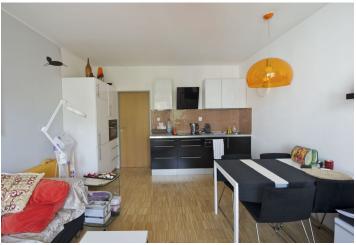

\* Area of the unit according to the Civil Code. The area consists of the sum total area of the entire unit bounded by perimeter walls.

Sunny, south-west oriented top floor split-level apartment overlooking the Prague panorama. The apartment is located in a newly constructed building, inside a spacious courtyard, connected to a renovated historic building. The apartment offers a bright living room with access to the balcony, one bedroom, bathroom and cellar. Amenities include fully equipped kitchen, washing machine, built-in wardrobes and other equipment, including plasma TV. Suitable investment as the apartment is rented for 17.500, - CZK / month. Possibility to take on a tenant with or without him. Ideal location in the center of Prague in the Vinohrady district, 5 min. walk to the Wenceslas Square, náměstí Míru Square or to the Riegerovy sady Park. All public amenities in the neighborhood: nursery, primary and secondary school, post office, cafes, shops, restaurants, supermarkets.Interior 42 m², balcony 1.3 m² and cellar 1.7 m².