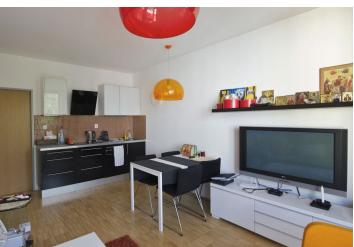

\* Area of the unit according to the Civil Code. The area consists of the sum total area of the entire unit bounded by perimeter walls.

Sunny, south-west oriented top floor split-level apartment overlooking the Prague panorama. The apartment is located in a newly constructed building, inside a spacious courtyard, connected to a renovated historic building. The apartment offers a bright living room with access to the balcony, one bedroom, bathroom and cellar. Amenities include fully equipped kitchen, washing machine, built-in wardrobes and other equipment, including plasma TV. Suitable investment as the apartment is rented for 17.500, - CZK / month. Possibility to take on a tenant with or without him. Ideal location in the center of Prague in the Vinohrady district, 5 min. walk to the Wenceslas Square, náměstí Míru Square or to the Riegerovy sady Park. All public amenities in the neighborhood: nursery, primary and secondary school, post office, cafes, shops, restaurants, supermarkets.Interior 42 m², balcony 1.3 m² and cellar 1.7 m².