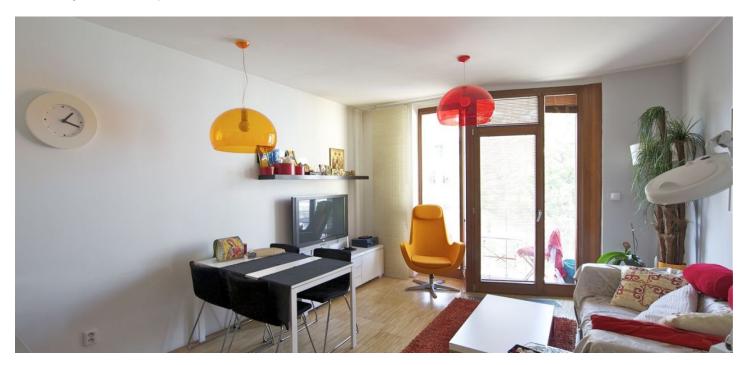

\* Area of the unit according to the Civil Code. The area consists of the sum total area of the entire unit bounded by perimeter walls.

Sunny, south-west oriented top floor split-level apartment overlooking the Prague panorama. The apartment is located in a newly constructed building, inside a spacious courtyard, connected to a renovated historic building. The apartment offers a bright living room with access to the balcony, one bedroom, bathroom and cellar. Amenities include fully equipped kitchen, washing machine, built-in wardrobes and other equipment, including plasma TV. Suitable investment as the apartment is rented for 17.500, - CZK / month. Possibility to take on a tenant with or without him. Ideal location in the center of Prague in the Vinohrady district, 5 min. walk to the Wenceslas Square, náměstí Míru Square or to the Riegerovy sady Park. All public amenities in the neighborhood: nursery, primary and secondary school, post office, cafes, shops, restaurants, supermarkets.Interior 42 m², balcony 1.3 m² and cellar 1.7 m².