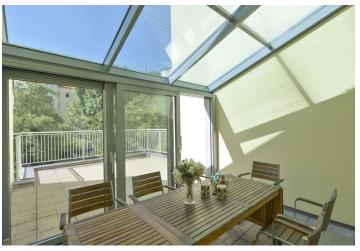

Renovated unfurnished 1-bedroom upper first floor flat with a 11 m<sup>2</sup> glass winter garden and a 29 m<sup>2</sup> terrace, in a well kept building from the 1890's, also totally renovated and with a new lift. Located on a quiet street very close to Letná Park and Letenské Náměstí Square with easy tram connections to metro and the city center. Full amenities in the area, convenient to the airport and international schools.

This cozy and bright flat includes living room with a fully fitted open kitchen and breakfast bar, one bedroom with an en-suite bathroom (bathtub, sink, bidet, toilet) and direct access to the enclosed glass sunny winter garden, and onto the terrace facing the large green historical designed courtyard, guest toilet with sink, and entry hall.