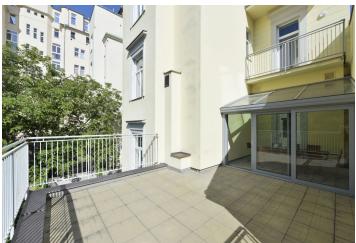

Renovated unfurnished 1-bedroom upper first floor flat with a 11 m<sup>2</sup> glass winter garden and a 29 m<sup>2</sup> terrace, in a well kept building from the 1890's, also totally renovated and with a new lift. Located on a quiet street very close to Letná Park and Letenské Náměstí Square with easy tram connections to metro and the city center. Full amenities in the area, convenient to the airport and international schools.

This cozy and bright flat includes living room with a fully fitted open kitchen and breakfast bar, one bedroom with an en-suite bathroom (bathtub, sink, bidet, toilet) and direct access to the enclosed glass sunny winter garden, and onto the terrace facing the large green historical designed courtyard, guest toilet with sink, and entry hall.