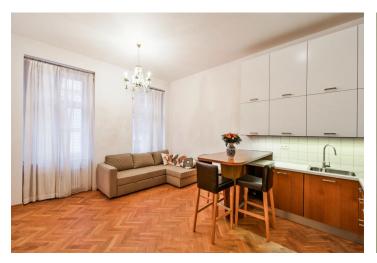

This cozy and bright flat includes living room with a fully fitted open kitchen and breakfast bar, one bedroom with an en-suite bathroom (bathtub, sink, bidet, toilet) and direct access to the enclosed glass sunny winter garden, and onto the terrace facing the large green historical designed courtyard, guest toilet with sink, and entry hall.

Solid wood parquet floors throughout, high ceilings, security entry door, built-in storage, gas heating, washer, dishwasher, video entry phone, UPC and O2 connections. Cellar available. Nicely landscaped shared courtyard garden. Deposit for common building charges CZK 2,700/month. Gas and electricity will be transferred to the tenant. Parking available in the "blue zone". Available from May 2022.