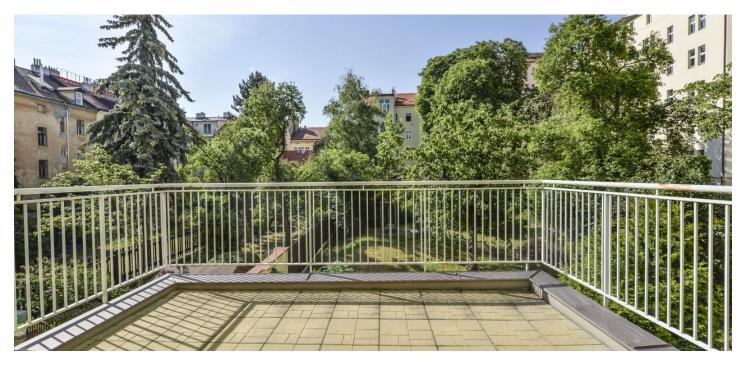

Renovated unfurnished 1-bedroom upper first floor flat with a 11 m<sup>2</sup> glass winter garden and a 29 m<sup>2</sup> terrace, in a well kept building from the 1890's, also totally renovated and with a new lift. Located on a quiet street very close to Letná Park and Letenské Náměstí Square with easy tram connections to metro and the city center. Full amenities in the area, convenient to the airport and international schools.

Solid wood parquet floors throughout, high ceilings, security entry door, built-in storage, gas heating, washer, dishwasher, video entry phone, UPC and O2 connections. Cellar available. Nicely landscaped shared courtyard garden. Deposit for common building charges CZK 2,700/month. Gas and electricity will be transferred to the tenant. Parking available in the "blue zone". Available from May 2022.