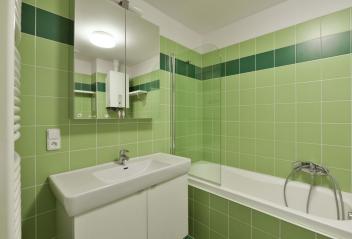

Renovated unfurnished 1-bedroom upper first floor flat with a 11 m<sup>2</sup> glass winter garden and a 29 m<sup>2</sup> terrace, in a well kept building from the 1890's, also totally renovated and with a new lift. Located on a quiet street very close to Letná Park and Letenské Náměstí Square with easy tram connections to metro and the city center. Full amenities in the area, convenient to the airport and international schools.

This cozy and bright flat includes living room with a fully fitted open kitchen and breakfast bar, one bedroom with an en-suite bathroom (bathtub, sink, bidet, toilet) and direct access to the enclosed glass sunny winter garden, and onto the terrace facing the large green historical designed courtyard, guest toilet with sink, and entry hall.

Solid wood parquet floors throughout, high ceilings, security entry door, built-in storage, gas heating, washer, dishwasher, video entry phone, UPC and O2 connections. Cellar available. Nicely landscaped shared courtyard garden. Deposit for common building charges CZK 2,700/month. Gas and electricity will be transferred to the tenant. Parking available in the "blue zone". Available from May 2022.