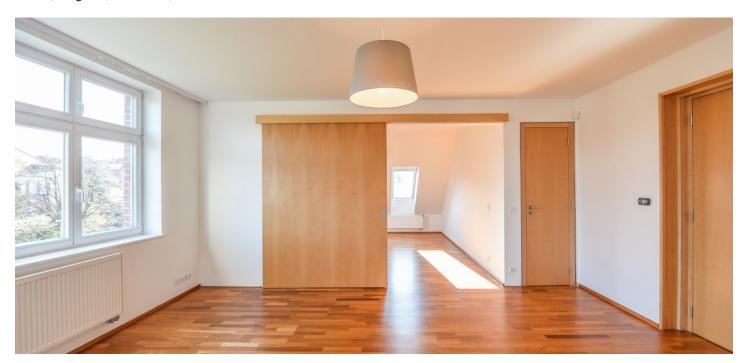

The apartment consists of a living room with storage, a fully fitted eat-in kitchen, two bedrooms accessed from the living room (incl. a master bedroom with a fitted **walk-in closet** and a bathroom (bathtub, toilet)), a shower bathroom, a guest toilet, and an entrance hall with access to the **balcony**.

Beautiful green views, wooden floors and tiles, security entry door, gas boiler, washer, dishwasher, microwave oven, alarm, video entry phone, independent energy meters. **Garage parking** is included.