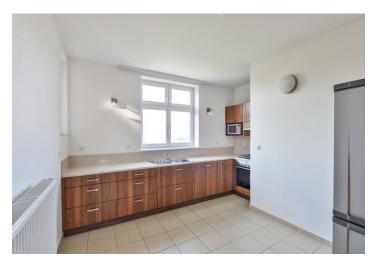

The apartment consists of a living room with storage, a fully fitted eat-in kitchen, two bedrooms accessed from the living room (incl. a master bedroom with a fitted **walk-in closet** and a bathroom (bathtub, toilet)), a shower bathroom, a guest toilet, and an entrance hall with access to the **balcony**.

Beautiful green views, wooden floors and tiles, security entry door, gas boiler, washer, dishwasher, microwave oven, alarm, video entry phone, independent energy meters. **Garage parking** is included.