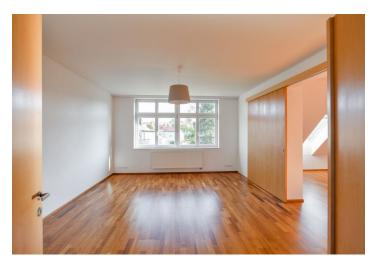

The apartment consists of a living room with storage, a fully fitted eat-in kitchen, two bedrooms accessed from the living room (incl. a master bedroom with a fitted **walk-in closet** and a bathroom (bathtub, toilet)), a shower bathroom, a guest toilet, and an entrance hall with access to the **balcony**.

Beautiful green views, wooden floors and tiles, security entry door, gas boiler, washer, dishwasher, microwave oven, alarm, video entry phone, independent energy meters. **Garage parking** is included.