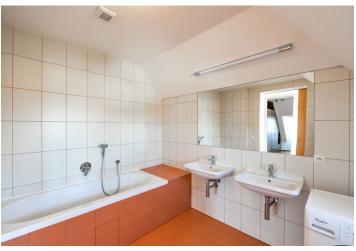

The apartment consists of a living room with storage, a fully fitted eat-in kitchen, two bedrooms accessed from the living room (incl. a master bedroom with a fitted **walk-in closet** and a bathroom (bathtub, toilet)), a shower bathroom, a guest toilet, and an entrance hall with access to the **balcony**.