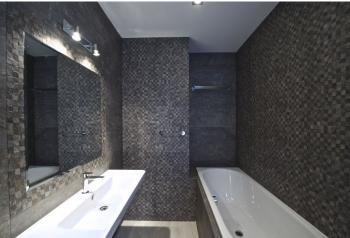

The interior features a corner living room with a fully integrated kitchen and balcony, master bedroom with an en-suite bathroom (tub, toilet) and balcony, two more bedrooms, shower bathroom with bidet and toilet, guest toilet, and entry hall with built-in wardrobes and utility cupboard.

Floating floors, marble tiles, French windows, security door, washer, dryer, camera system and video entry phone, cellar. Two garage spaces included. Can be furnished for a higher rent. Common building charges and heating CZK 5000 per month, electricity is billed separately. Interior 119 m<sup>2</sup>, two balconies (3,5 m<sup>2</sup> + 2,5 m<sup>2</sup>). Available from July 2016.