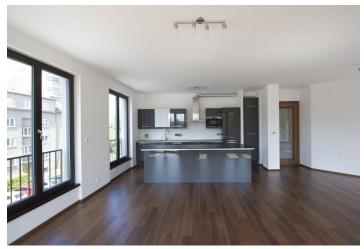

This high quality 3-bedroom 2-bathroom flat with 2 balconies (3,5 m<sup>2</sup> + 2,5 m<sup>2</sup>) is currently available for rent. Situated on the second floor in a brand new modern building with a lift and underground parking. Located in an attractive Dejvice residential area a five minute walk to Dejvická metro station, steps to the Czech Technical University campus, within easy reach of all public amenities and Stromovka Park, and convenient to the airport and numerous international schools.

The interior features a corner living room with a fully integrated kitchen and balcony, master bedroom with an en-suite bathroom (tub, toilet) and balcony, two more bedrooms, shower bathroom with bidet and toilet, guest toilet, and entry hall with built-in wardrobes and utility cupboard.

Floating floors, marble tiles, French windows, security door, washer, dryer, camera system and video entry phone, cellar. Two garage spaces included. Can be furnished for a higher rent. Common building charges and heating CZK 5000 per month, electricity is billed separately. Interior 119 m<sup>2</sup>, two balconies (3,5 m<sup>2</sup> + 2,5 m<sup>2</sup>). Available from July 2016.