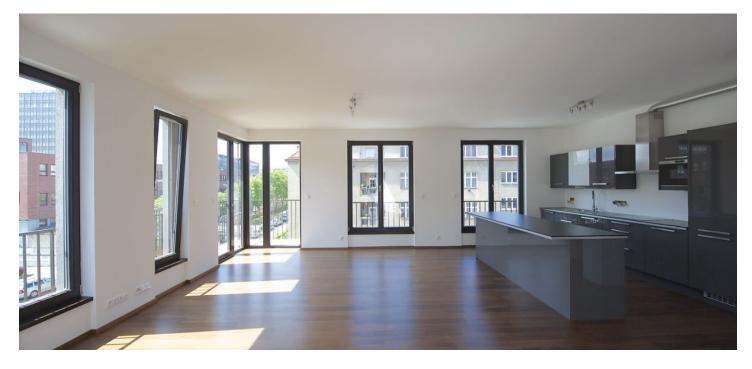

This high quality 3-bedroom 2-bathroom flat with 2 balconies (3,5 m<sup>2</sup> + 2,5 m<sup>2</sup>) is currently available for rent. Situated on the second floor in a brand new modern building with a lift and underground parking. Located in an attractive Dejvice residential area a five minute walk to Dejvická metro station, steps to the Czech Technical University campus, within easy reach of all public amenities and Stromovka Park, and convenient to the airport and numerous international schools.

The interior features a corner living room with a fully integrated kitchen and balcony, master bedroom with an en-suite bathroom (tub, toilet) and balcony, two more bedrooms, shower bathroom with bidet and toilet, guest toilet, and entry hall with built-in wardrobes and utility cupboard.

Floating floors, marble tiles, French windows, security door, washer, dryer, camera system and video entry phone, cellar. Two garage spaces included. Can be furnished for a higher rent. Common building charges and heating CZK 5000 per month, electricity is billed separately. Interior 119 m<sup>2</sup>, two balconies (3,5 m<sup>2</sup> + 2,5 m<sup>2</sup>). Available from July 2016.