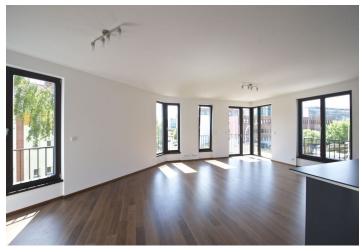

This high quality 3-bedroom 2-bathroom flat with 2 balconies (3,5 m<sup>2</sup> + 2,5 m<sup>2</sup>) is currently available for rent. Situated on the second floor in a brand new modern building with a lift and underground parking. Located in an attractive Dejvice residential area a five minute walk to Dejvická metro station, steps to the Czech Technical University campus, within easy reach of all public amenities and Stromovka Park, and convenient to the airport and numerous international schools.

The interior features a corner living room with a fully integrated kitchen and balcony, master bedroom with an en-suite bathroom (tub, toilet) and balcony, two more bedrooms, shower bathroom with bidet and toilet, guest toilet, and entry hall with built-in wardrobes and utility cupboard.

Floating floors, marble tiles, French windows, security door, washer, dryer, camera system and video entry phone, cellar. Two garage spaces included. Can be furnished for a higher rent. Common building charges and heating CZK 5000 per month, electricity is billed separately. Interior 119 m<sup>2</sup>, two balconies (3,5 m<sup>2</sup> + 2,5 m<sup>2</sup>). Available from July 2016.