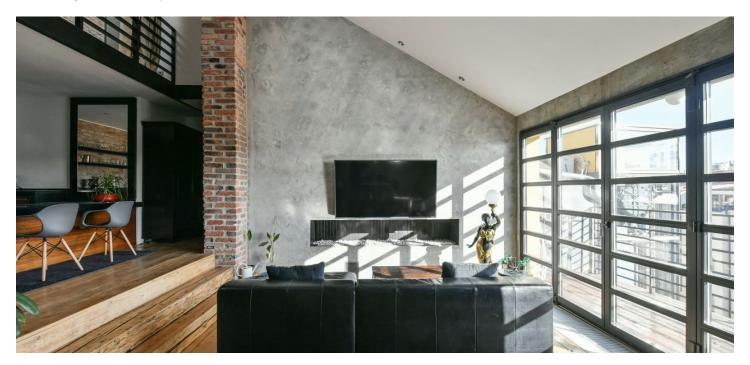

\* Area of the unit according to the Civil Code. The area consists of the sum total area of the entire unit bounded by perimeter walls.

Stylish bi-level air-conditioned attic apartment with a courtyard-facing terrace situated on the 6th floor of a completely reconstructed early 20th century building with an elevator, situated across from Riegrovy Sady Park.

Sold

On the lower level is a spacious bedroom with an open-plan, fully appointed bathroom. On the main level there is a completely equipped kitchen open to a double height living room with a **modern fireplace**, **terrace**, and 2nd bathroom with a shower. A custom made staircase leads to an **open gallery which is used as a second bedroom**. The apartment features a modern interior design and furniture.