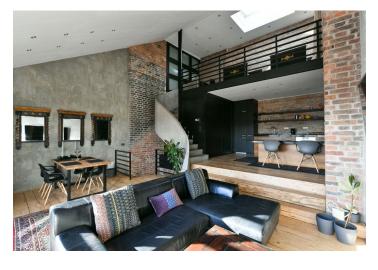

Sold

On the lower level is a spacious bedroom with an open-plan, fully appointed bathroom. On the main level there is a completely equipped kitchen open to a double height living room with a **modern fireplace**, **terrace**, and 2nd bathroom with a shower. A custom made staircase leads to an **open gallery which is used as a second bedroom**. The apartment features a modern interior design and furniture.