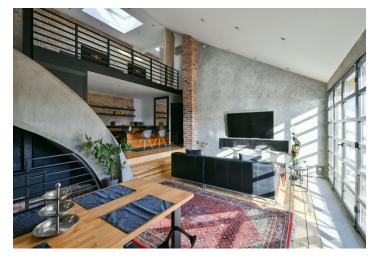

Sold

On the lower level is a spacious bedroom with an open-plan, fully appointed bathroom. On the main level there is a completely equipped kitchen open to a double height living room with a **modern fireplace**, **terrace**, and 2nd bathroom with a shower. A custom made staircase leads to an **open gallery which is used as a second bedroom**. The apartment features a modern interior design and furniture.