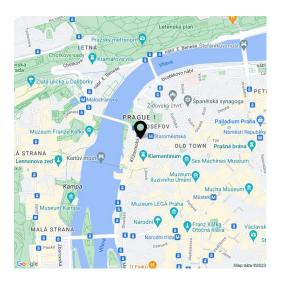

## Rented

This fully furnished apartment on the 4th floor of a renovated Art Nouveau building with an elevator and a grand entrance is beautifully centrally located mere steps from Old Town Square and Charles Bridge, a few steps from the Staroměstská metro station.