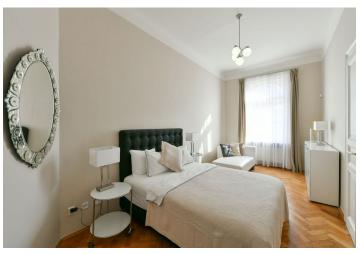

The interior includes a large hallway, a fully fitted and equipped eat-in kitchen, a laundry room with a washer and dryer, two utility rooms, a bathroom with a bathtub and walk-in shower, and a separate toilet. The two bedrooms are connected to the living room, one on each side, through double doors while also accessible from the hallway.

High ceilings, large windows, original **hardwood parquet floors**, tiles, etched glass door panels, heated floor in the toilet, gas heating, dishwasher, microwave oven, satellite connection, TV, ADSL, video entry phone, alarm. Cleaning and ironing can be arranged. Underground **parking** is available at an extra cost at the Rudolfinum public garages.