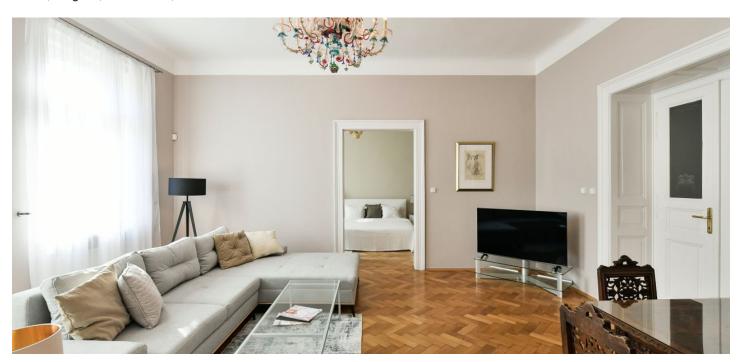

## Rented

This fully furnished apartment on the 4th floor of a renovated Art Nouveau building with an elevator and a grand entrance is beautifully centrally located mere steps from Old Town Square and Charles Bridge, a few steps from the Staroměstská metro station.

The interior includes a large hallway, a fully fitted and equipped eat-in kitchen, a laundry room with a washer and dryer, two utility rooms, a bathroom with a bathtub and walk-in shower, and a separate toilet. The two bedrooms are connected to the living room, one on each side, through double doors while also accessible from the hallway.

High ceilings, large windows, original **hardwood parquet floors**, tiles, etched glass door panels, heated floor in the toilet, gas heating, dishwasher, microwave oven, satellite connection, TV, ADSL, video entry phone, alarm. Cleaning and ironing can be arranged. Underground **parking** is available at an extra cost at the Rudolfinum public garages.