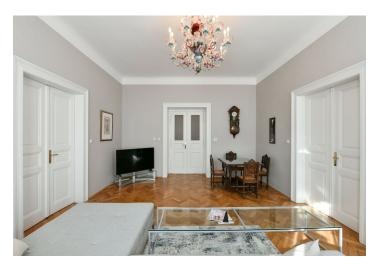

## Rented

This fully furnished apartment on the 4th floor of a renovated Art Nouveau building with an elevator and a grand entrance is beautifully centrally located mere steps from Old Town Square and Charles Bridge, a few steps from the Staroměstská metro station.

The interior includes a large hallway, a fully fitted and equipped eat-in kitchen, a laundry room with a washer and dryer, two utility rooms, a bathroom with a bathtub and walk-in shower, and a separate toilet. The two bedrooms are connected to the living room, one on each side, through double doors while also accessible from the hallway.

High ceilings, large windows, original **hardwood parquet floors**, tiles, etched glass door panels, heated floor in the toilet, gas heating, dishwasher, microwave oven, satellite connection, TV, ADSL, video entry phone, alarm. Cleaning and ironing can be arranged. Underground **parking** is available at an extra cost at the Rudolfinum public garages.