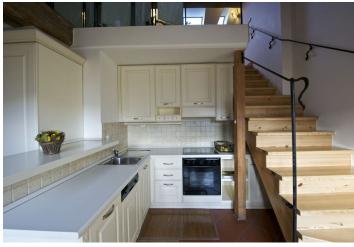

On the lower level, the apartment has a fully fitted and equipped kitchen open onto the dining/living room with a fireplace and access to the terrace, one bedroom with built-in wardrobes, a bathroom with whirlpool bathtub and toilet, and an entrance hall with built-in storage. There is an airconditioned loft bedroom and study area on the upper floor.

Air-conditioning, high ceilings, large windows, hardwood parquet floors, tiles, security entry door, built-in storage, gas boiler, washer, dishwasher, microwave oven, kitchenware, video entry phone, alarm, satellite TV.