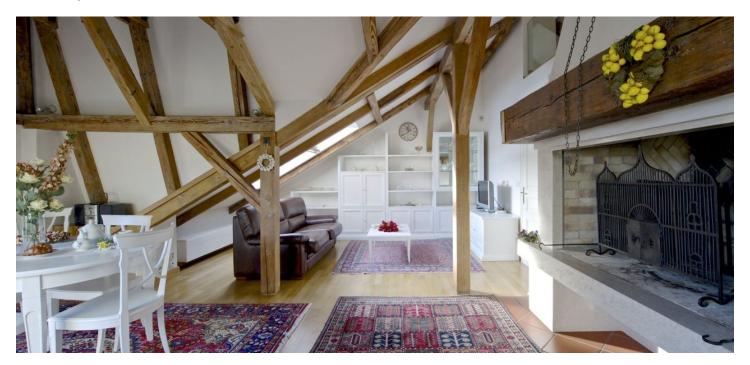

## Rented

This bright, fully refurbished and furnished 2-bedroom splitlevel attic apartment with a terrace is on the fifth topmost floor of an imposing classic late 19th century building, superbly renovated with attention to detail and retrofitted with an elevator. Offering modern living standards, highquality finishes and a lively central area, the apartment is located on a quiet street just steps from Náměstí Republiky Square with the Palladium and Kotva shopping malls, tram stops, and metro station, within walking distance of Old Town Square as well as Wenceslas Square.

On the lower level, the apartment has a fully fitted and equipped kitchen open onto the dining/living room with a fireplace and access to the terrace, one bedroom with built-in wardrobes, a bathroom with whirlpool bathtub and toilet, and an entrance hall with built-in storage. There is an airconditioned loft bedroom and study area on the upper floor.

Air-conditioning, high ceilings, large windows, hardwood parquet floors, tiles, security entry door, built-in storage, gas boiler, washer, dishwasher, microwave oven, kitchenware, video entry phone, alarm, satellite TV.