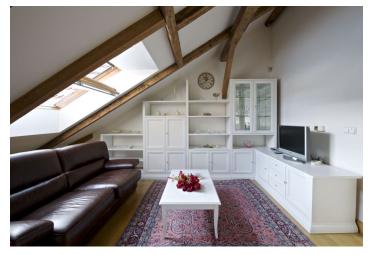

## Rented

This bright, fully refurbished and furnished 2-bedroom splitlevel attic apartment with a terrace is on the fifth topmost floor of an imposing classic late 19th century building, superbly renovated with attention to detail and retrofitted with an elevator. Offering modern living standards, highquality finishes and a lively central area, the apartment is located on a quiet street just steps from Náměstí Republiky Square with the Palladium and Kotva shopping malls, tram stops, and metro station, within walking distance of Old Town Square as well as Wenceslas Square.

On the lower level, the apartment has a fully fitted and equipped kitchen open onto the dining/living room with a fireplace and access to the terrace, one bedroom with built-in wardrobes, a bathroom with whirlpool bathtub and toilet, and an entrance hall with built-in storage. There is an airconditioned loft bedroom and study area on the upper floor.

Air-conditioning, high ceilings, large windows, hardwood parquet floors, tiles, security entry door, built-in storage, gas boiler, washer, dishwasher, microwave oven, kitchenware, video entry phone, alarm, satellite TV.