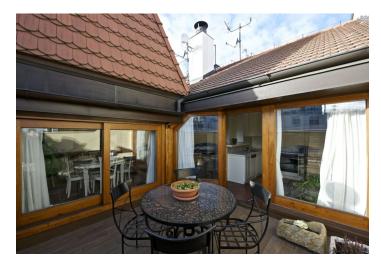

## Rented

This bright, fully refurbished and furnished 2-bedroom splitlevel attic apartment with a terrace is on the fifth topmost floor of an imposing classic late 19th century building, superbly renovated with attention to detail and retrofitted with an elevator. Offering modern living standards, highquality finishes and a lively central area, the apartment is located on a quiet street just steps from Náměstí Republiky Square with the Palladium and Kotva shopping malls, tram stops, and metro station, within walking distance of Old Town Square as well as Wenceslas Square.

On the lower level, the apartment has a fully fitted and equipped kitchen open onto the dining/living room with a fireplace and access to the terrace, one bedroom with built-in wardrobes, a bathroom with whirlpool bathtub and toilet, and an entrance hall with built-in storage. There is an airconditioned loft bedroom and study area on the upper floor.