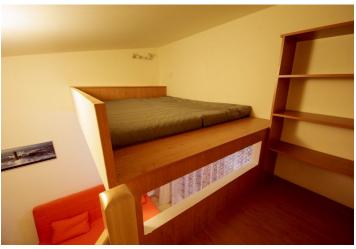

The studio includes living room with a fully fitted open kitchen and balcony access plus a sleeping gallery, bathroom with tub, sink and toilet, and an entry hall with storage area and built-in wardrobes.

Laminated floors and tiles, security entry door, central heating, blinds, washer, microwave oven, build-in wardrobes, safe, UPC cable, TV, satellite connection, audio entry phone, chip entry to the building. Despite the photos the flat is FURNISHED. One garage space included. Common building charges and utilities approx. CZK 3000 per month.