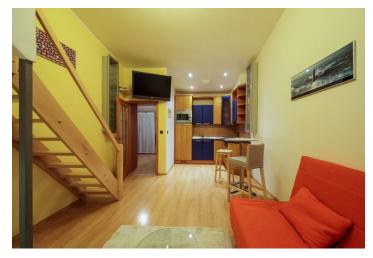

## Rented

Studio flat with a balcony offering green views, situated on the fifth floor with lift in a modern building with underground parking. Located in a quiet part of Prague 3, on the edge of the popular Parukářka park, and within walking distance of Flora metro station and shopping mall. Bus and tram connections, a short drive to the city center.

The studio includes living room with a fully fitted open kitchen and balcony access plus a sleeping gallery, bathroom with tub, sink and toilet, and an entry hall with storage area and built-in wardrobes.

Laminated floors and tiles, security entry door, central heating, blinds, washer, microwave oven, build-in wardrobes, safe, UPC cable, TV, satellite connection, audio entry phone, chip entry to the building. Despite the photos the flat is FURNISHED. One garage space included. Common building charges and utilities approx. CZK 3000 per month.