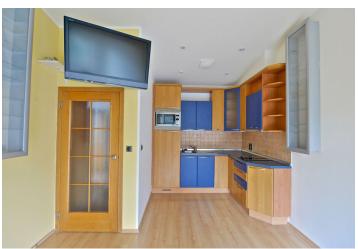

The studio includes living room with a fully fitted open kitchen and balcony access plus a sleeping gallery, bathroom with tub, sink and toilet, and an entry hall with storage area and built-in wardrobes.

Laminated floors and tiles, security entry door, central heating, blinds, washer, microwave oven, build-in wardrobes, safe, UPC cable, TV, satellite connection, audio entry phone, chip entry to the building. Despite the photos the flat is FURNISHED. One garage space included. Common building charges and utilities approx. CZK 3000 per month.