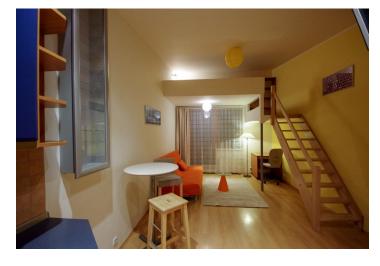

## Rented

Studio flat with a balcony offering green views, situated on the fifth floor with lift in a modern building with underground parking. Located in a quiet part of Prague 3, on the edge of the popular Parukářka park, and within walking distance of Flora metro station and shopping mall. Bus and tram connections, a short drive to the city center.

The studio includes living room with a fully fitted open kitchen and balcony access plus a sleeping gallery, bathroom with tub, sink and toilet, and an entry hall with storage area and built-in wardrobes.

Laminated floors and tiles, security entry door, central heating, blinds, washer, microwave oven, build-in wardrobes, safe, UPC cable, TV, satellite connection, audio entry phone, chip entry to the building. Despite the photos the flat is FURNISHED. One garage space included. Common building charges and utilities approx. CZK 3000 per month.