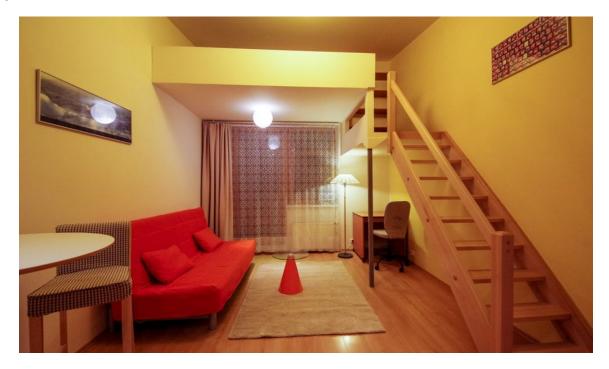

## Rented

Studio flat with a balcony offering green views, situated on the fifth floor with lift in a modern building with underground parking. Located in a quiet part of Prague 3, on the edge of the popular Parukářka park, and within walking distance of Flora metro station and shopping mall. Bus and tram connections, a short drive to the city center.

The studio includes living room with a fully fitted open kitchen and balcony access plus a sleeping gallery, bathroom with tub, sink and toilet, and an entry hall with storage area and built-in wardrobes.

Laminated floors and tiles, security entry door, central heating, blinds, washer, microwave oven, build-in wardrobes, safe, UPC cable, TV, satellite connection, audio entry phone, chip entry to the building. Despite the photos the flat is FURNISHED. One garage space included. Common building charges and utilities approx. CZK 3000 per month.