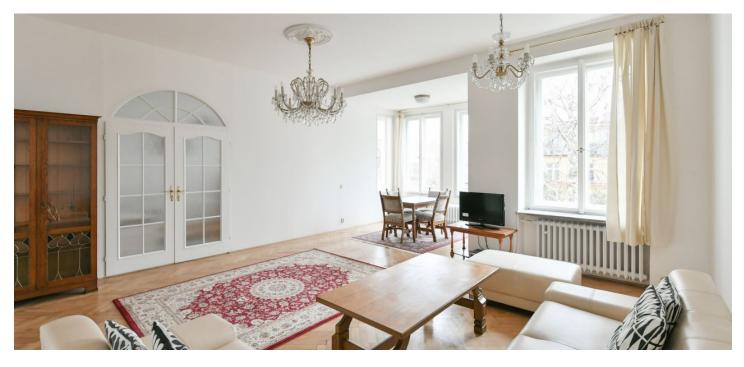

The interior includes a new fully fitted and equipped kitchen, a bright living room with bay windows and a dining area, two bedrooms (one is accessed from the kitchen, the other one from the living room), a bathroom with a corner bathtub and a toilet, and an entrance hall.

Green views, high ceilings, crystal chandeliers, **solid wood parquet floors**, tiles, built-in wardrobes and storage, roller blinds, central heating, washing machine, dishwasher, TV, satellite reception. Service charges and utilities: CZK 5000 per month.