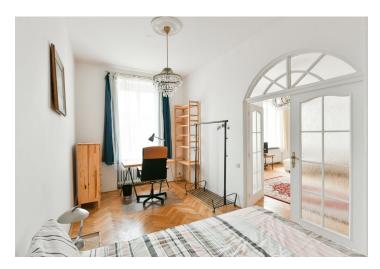

The interior includes a new fully fitted and equipped kitchen, a bright living room with bay windows and a dining area, two bedrooms (one is accessed from the kitchen, the other one from the living room), a bathroom with a corner bathtub and a toilet, and an entrance hall.