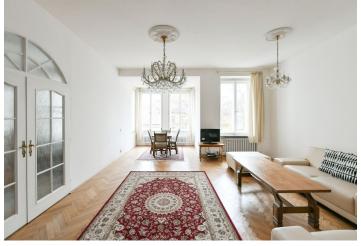

The interior includes a new fully fitted and equipped kitchen, a bright living room with bay windows and a dining area, two bedrooms (one is accessed from the kitchen, the other one from the living room), a bathroom with a corner bathtub and a toilet, and an entrance hall.

Green views, high ceilings, crystal chandeliers, **solid wood parquet floors**, tiles, built-in wardrobes and storage, roller blinds, central heating, washing machine, dishwasher, TV, satellite reception. Service charges and utilities: CZK 5000 per month.