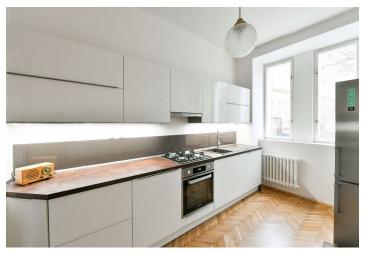

The interior includes a new fully fitted and equipped kitchen, a bright living room with bay windows and a dining area, two bedrooms (one is accessed from the kitchen, the other one from the living room), a bathroom with a corner bathtub and a toilet, and an entrance hall.