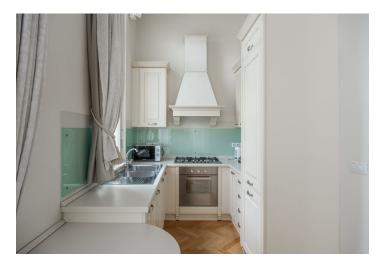

The unit has a master bedroom with an en-suite shower bathroom, a second bedroom, a bathroom with a bathtub, bidet, and toilet, a fully fitted open plan kitchen, and a living/dining room.

**Air-conditioning**, hardwood floors, tiles, security entry door, washer/dryer, dishwasher, microwave oven, kitchenware, satellite TV. Cleaning of the apartment can be arranged. Garage parking space available at extra cost.