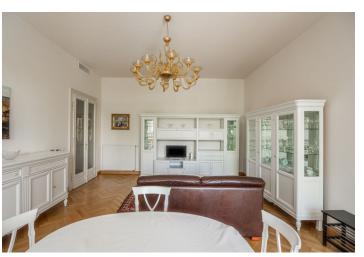

\* Area of the unit according to the Civil Code. The area consists of the sum total area of the entire unit bounded by perimeter walls.

Live in an oasis in the city center—large swimming pool, lavish gardens, and a reception. Enjoy fashionable, comfortable, relaxed living while being just a short walk from the city center and a few blocks from wonderful Riegrovy Sady Park. This fully furnished apartment is on the 2nd floor of a completely refurbished residence with an elevator, an outdoor pool during summer, a nicely landscaped common garden available for sports and children, a barbecue area, a security guard, and underground parking. Located just minutes from the Muzeum, Náměstí Míru, and I.P. Pavlova metro stations with multiple tram links, and a wide range of amenities in the immediate area.

The unit has a master bedroom with an en-suite shower bathroom, a second bedroom, a bathroom with a bathtub, bidet, and toilet, a fully fitted open plan kitchen, and a living/dining room.

**Air-conditioning**, hardwood floors, tiles, security entry door, washer/dryer, dishwasher, microwave oven, kitchenware, satellite TV. Cleaning of the apartment can be arranged. Garage parking space available at extra cost.