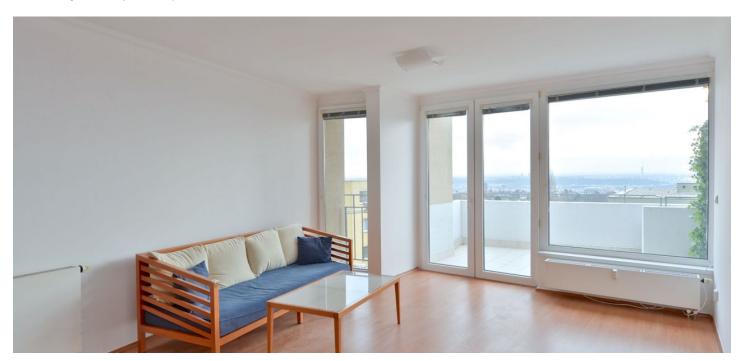

## Rented

Bright 2-bedroom flat with a balcony on the fourth top floor of a modern building with a lift and underground garage parking, in a quiet green residential area in Troja, Prague 8. Located in close vicinity of the Šutka swimming pool, tennis hall and courts, a five minute walk to a bus stop and two stops from Kobylisy metro station, with full amenities in the area.

The flat has two bedrooms with French windows and small balconies, living room with a fully fitted open kitchen and a 7 m<sup>2</sup> balcony with views of Prague, a fitted walk-in closet, bathroom with tub, toilet, and entry hall.

Laminated floors, carpet, tiles, security entry door, blinds, dishwasher, microwave oven, alarm, satellite dish, audio entry phone, 4 m² cellar. Two garage parking spaces included. Common building charges, heating and water CZK 4000 per month. Electricity is billed separately. Unfurnished.