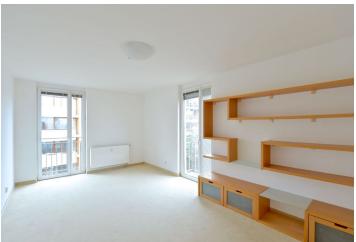

The flat has two bedrooms with French windows and small balconies, living room with a fully fitted open kitchen and a 7 m<sup>2</sup> balcony with views of Prague, a fitted walk-in closet, bathroom with tub, toilet, and entry hall.