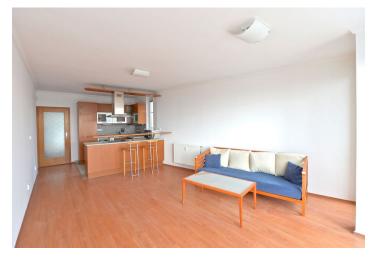

The flat has two bedrooms with French windows and small balconies, living room with a fully fitted open kitchen and a 7 m<sup>2</sup> balcony with views of Prague, a fitted walk-in closet, bathroom with tub, toilet, and entry hall.

Laminated floors, carpet, tiles, security entry door, blinds, dishwasher, microwave oven, alarm, satellite dish, audio entry phone, 4 m² cellar. Two garage parking spaces included. Common building charges, heating and water CZK 4000 per month. Electricity is billed separately. Unfurnished.