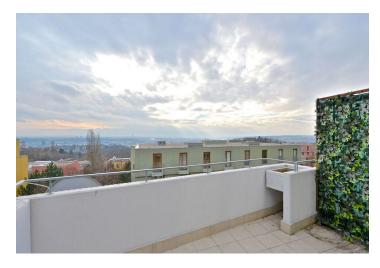

The flat has two bedrooms with French windows and small balconies, living room with a fully fitted open kitchen and a 7 m<sup>2</sup> balcony with views of Prague, a fitted walk-in closet, bathroom with tub, toilet, and entry hall.