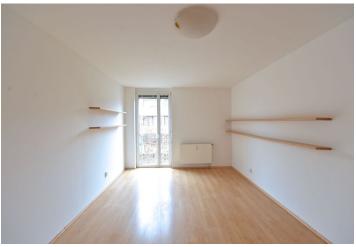

## Rented

Bright 2-bedroom flat with a balcony on the fourth top floor of a modern building with a lift and underground garage parking, in a quiet green residential area in Troja, Prague 8. Located in close vicinity of the Šutka swimming pool, tennis hall and courts, a five minute walk to a bus stop and two stops from Kobylisy metro station, with full amenities in the area.

The flat has two bedrooms with French windows and small balconies, living room with a fully fitted open kitchen and a 7 m<sup>2</sup> balcony with views of Prague, a fitted walk-in closet, bathroom with tub, toilet, and entry hall.

Laminated floors, carpet, tiles, security entry door, blinds, dishwasher, microwave oven, alarm, satellite dish, audio entry phone, 4 m² cellar. Two garage parking spaces included. Common building charges, heating and water CZK 4000 per month. Electricity is billed separately. Unfurnished.