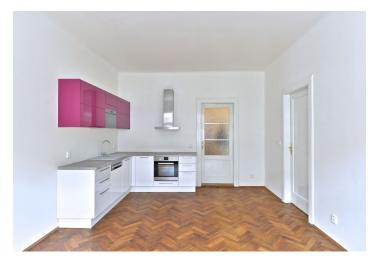

The interior features a spacious central entry hall, living room with a fully fitted open kitchen, and two bedrooms - one has a small storage room and an adjacent study or walk-in closet. There is shower bathroom, toilet, and storage room.

Oak parquet floors, tiles, floating floors, security entry door, gas boiler, dishwasher, microwave oven, audio entry phone, cellar. Common building charges CZK 800/person/month. Utilities are billed separately.