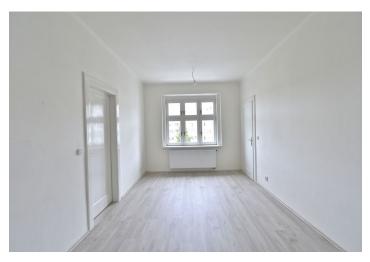

The interior features a spacious central entry hall, living room with a fully fitted open kitchen, and two bedrooms - one has a small storage room and an adjacent study or walk-in closet. There is shower bathroom, toilet, and storage room.

Oak parquet floors, tiles, floating floors, security entry door, gas boiler, dishwasher, microwave oven, audio entry phone, cellar. Common building charges CZK 800/person/month. Utilities are billed separately.