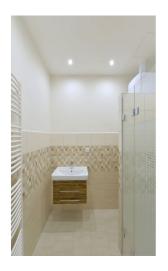

The interior features a spacious central entry hall, living room with a fully fitted open kitchen, and two bedrooms - one has a small storage room and an adjacent study or walk-in closet. There is shower bathroom, toilet, and storage room.

Oak parquet floors, tiles, floating floors, security entry door, gas boiler, dishwasher, microwave oven, audio entry phone, cellar. Common building charges CZK 800/person/month. Utilities are billed separately.