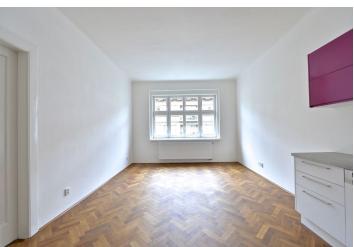

The interior features a spacious central entry hall, living room with a fully fitted open kitchen, and two bedrooms - one has a small storage room and an adjacent study or walk-in closet. There is shower bathroom, toilet, and storage room.

Oak parquet floors, tiles, floating floors, security entry door, gas boiler, dishwasher, microwave oven, audio entry phone, cellar. Common building charges CZK 800/person/month. Utilities are billed separately.