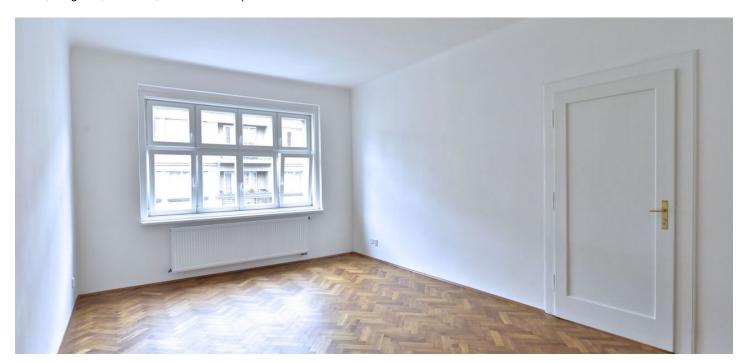

The interior features a spacious central entry hall, living room with a fully fitted open kitchen, and two bedrooms - one has a small storage room and an adjacent study or walk-in closet. There is shower bathroom, toilet, and storage room.

Oak parquet floors, tiles, floating floors, security entry door, gas boiler, dishwasher, microwave oven, audio entry phone, cellar. Common building charges CZK 800/person/month. Utilities are billed separately.