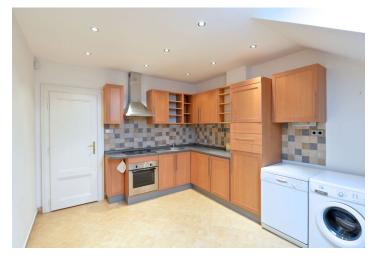

The interior features master bedroom with an en-suite bathroom (walk-in shower, toilet) and a balcony, plus an adjacent study (or walk-in closet or nursery), two more bedrooms, living room with a balcony, a fully fitted eat-in kitchen, family bathroom with tub, utility room, a guest toilet, and a large central entry hall.

Green views, preserved original details, solid wood parquet floors, tiles, security entry door, gas boiler, washer, dryer, dishwasher, alarm, video entry phone. Can be unfurnished. No lift. Garage near by at CZK 5000 per month (two min. from the building) plus easy parking on the street. Common building charges and water approx. CZK 5000 per month. Gas and electricity will be transferred to the tenant.