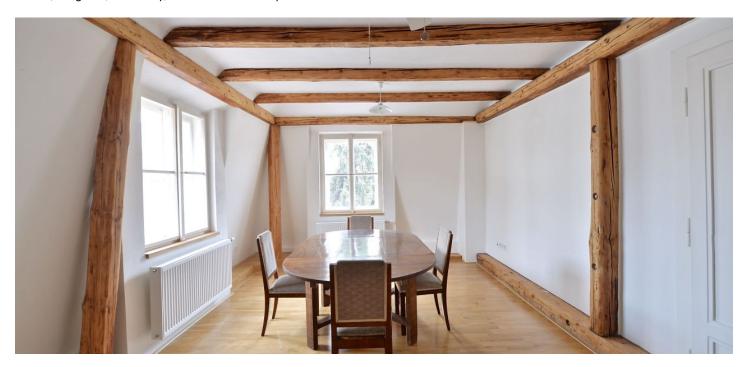

## Rented

Fully renovated furnished 3-bedroom 2-bathroom flat with two balconies situated on the third floor of a reconstructed traditional villa with a shared private garden. Well located in a quiet street surrounded by greenery in the prestigious Hradčany neighborhood, minutes from the Letná park and the Prague Castle, just moments from Hradčanská metro station. Full amenities in the immediate neighborhood including quality cafes and restaurants, convenient to the airport and international schools.

The interior features master bedroom with an en-suite bathroom (walk-in shower, toilet) and a balcony, plus an adjacent study (or walk-in closet or nursery), two more bedrooms, living room with a balcony, a fully fitted eat-in kitchen, family bathroom with tub, utility room, a guest toilet, and a large central entry hall.

Green views, preserved original details, solid wood parquet floors, tiles, security entry door, gas boiler, washer, dryer, dishwasher, alarm, video entry phone. Can be unfurnished. No lift. Garage near by at CZK 5000 per month (two min. from the building) plus easy parking on the street. Common building charges and water approx. CZK 5000 per month. Gas and electricity will be transferred to the tenant.