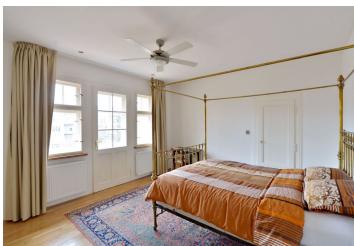

The interior features master bedroom with an en-suite bathroom (walk-in shower, toilet) and a balcony, plus an adjacent study (or walk-in closet or nursery), two more bedrooms, living room with a balcony, a fully fitted eat-in kitchen, family bathroom with tub, utility room, a guest toilet, and a large central entry hall.