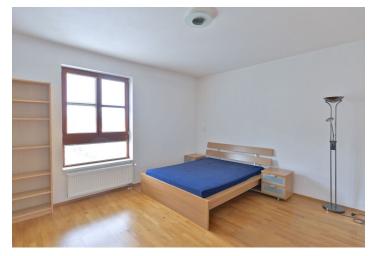

The flat has a 26 m² living room with a fully fitted open kitchen and access to a large balcony, two separate bedrooms - one with the other balcony, bathroom with bathtub and toilet, a guest toilet, and entry hall.