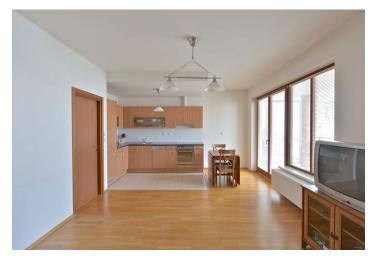

The flat has a 26 m² living room with a fully fitted open kitchen and access to a large balcony, two separate bedrooms - one with the other balcony, bathroom with bathtub and toilet, a guest toilet, and entry hall.

Basic furniture, solid wood parquet and tile floors, security entry door, built-in wardrobes, French windows, blinds, washer, dishwasher, microwave oven, vacuum cleaner, TV, satellite connection, video entry phone, cellar, lift. One garage parking space available at CZK 1900/month. Can be rented unfurnished. Deposit for common building charges and utilities CZK 3500/month.