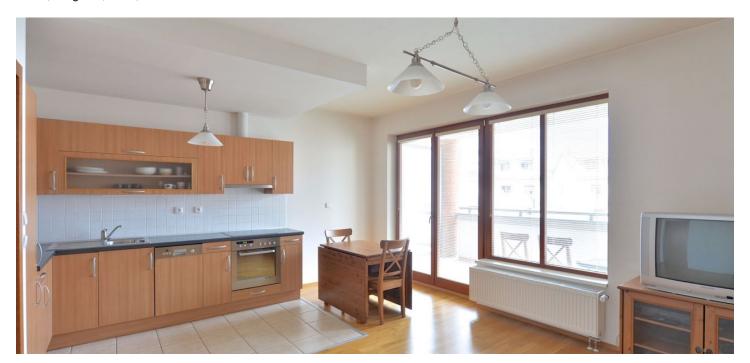

The flat has a 26 m² living room with a fully fitted open kitchen and access to a large balcony, two separate bedrooms - one with the other balcony, bathroom with bathtub and toilet, a guest toilet, and entry hall.

Basic furniture, solid wood parquet and tile floors, security entry door, built-in wardrobes, French windows, blinds, washer, dishwasher, microwave oven, vacuum cleaner, TV, satellite connection, video entry phone, cellar, lift. One garage parking space available at CZK 1900/month. Can be rented unfurnished. Deposit for common building charges and utilities CZK 3500/month.