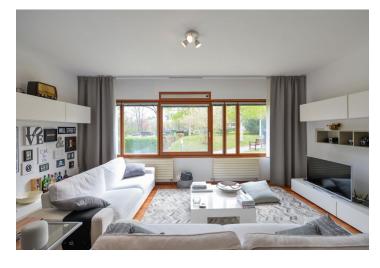

The apartment consists of an entrance hall, a spacious living room with a private covered terrace, a fully fitted and equipped kitchen with a pantry and an adjoining large dining area, four bedrooms, plus a study or a TV room, two bathrooms (one is en-suite), an additional separate toilet, two walk-in closets, and a separate laundry room.

Tropical wood parquet floors, built-in wardrobes, blinds, washing machine, video entry phone, cellar, security cameras. Included are two parking spaces in the underground garage. The apartment is UNFURNISHED.