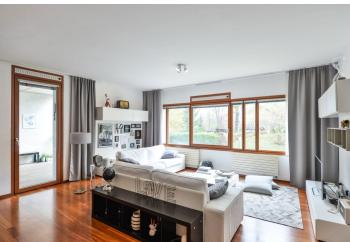

The apartment consists of an entrance hall, a spacious living room with a private covered terrace, a fully fitted and equipped kitchen with a pantry and an adjoining large dining area, four bedrooms, plus a study or a TV room, two bathrooms (one is en-suite), an additional separate toilet, two walk-in closets, and a separate laundry room.

Tropical wood parquet floors, built-in wardrobes, blinds, washing machine, video entry phone, cellar, security cameras. Included are two parking spaces in the underground garage. The apartment is UNFURNISHED.