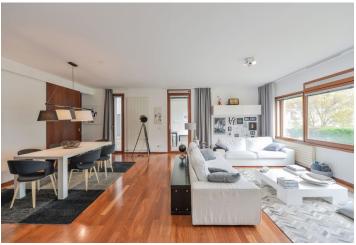

## Rented

Wonderfully located rental opportunity in Prague. This spacious, unfurnished 2-bathroom apartment with a study, a terrace, and direct access to a shared landscaped garden is situated on the ground floor of the VILLA BIANCA residential complex with a 24/7 reception and security, located in the heart of the Prague 6 embassy area, within walking distance of the Stromovka and Letná parks. The gated project features six new villas in contemporary styles anchored by a striking original Modernist villa designed by Jan Kotěra in 1910-1911, surrounded by an English garden. A location with excellent access to the city center, international schools, and the airport, a few minutes' walk to the Hradčanská metro station.

The apartment consists of an entrance hall, a spacious living room with a private covered terrace, a fully fitted and equipped kitchen with a pantry and an adjoining large dining area, four bedrooms, plus a study or a TV room, two bathrooms (one is en-suite), an additional separate toilet, two walk-in closets, and a separate laundry room.

Tropical wood parquet floors, built-in wardrobes, blinds, washing machine, video entry phone, cellar, security cameras. Included are two parking spaces in the underground garage. The apartment is UNFURNISHED.