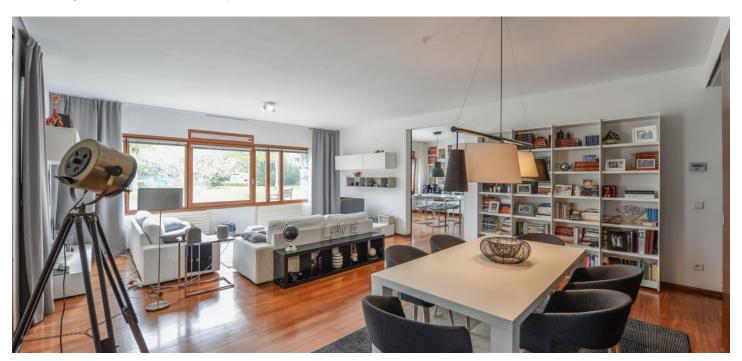

## Rented

Wonderfully located rental opportunity in Prague. This spacious, unfurnished 2-bathroom apartment with a study, a terrace, and direct access to a shared landscaped garden is situated on the ground floor of the VILLA BIANCA residential complex with a 24/7 reception and security, located in the heart of the Prague 6 embassy area, within walking distance of the Stromovka and Letná parks. The gated project features six new villas in contemporary styles anchored by a striking original Modernist villa designed by Jan Kotěra in 1910-1911, surrounded by an English garden. A location with excellent access to the city center, international schools, and the airport, a few minutes' walk to the Hradčanská metro station.

The apartment consists of an entrance hall, a spacious living room with a private covered terrace, a fully fitted and equipped kitchen with a pantry and an adjoining large dining area, four bedrooms, plus a study or a TV room, two bathrooms (one is en-suite), an additional separate toilet, two walk-in closets, and a separate laundry room.

Tropical wood parquet floors, built-in wardrobes, blinds, washing machine, video entry phone, cellar, security cameras. Included are two parking spaces in the underground garage. The apartment is UNFURNISHED.