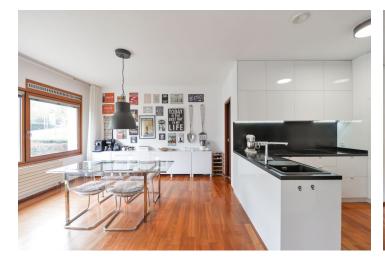

The apartment consists of an entrance hall, a spacious living room with a private covered terrace, a fully fitted and equipped kitchen with a pantry and an adjoining large dining area, four bedrooms, plus a study or a TV room, two bathrooms (one is en-suite), an additional separate toilet, two walk-in closets, and a separate laundry room.