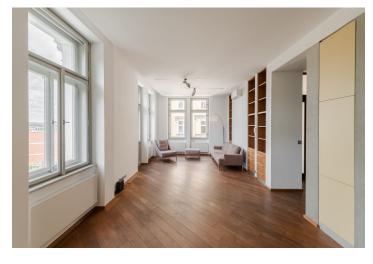

The interior includes a bright comfortable living room with a fully fitted open plan kitchen and access to the **balcony**, a master bedroom with an en-suite bathroom (freestanding bathtub, bidet, toilet), two additional bedrooms, a shower bathroom (bidet, toilet), and a hallway. Designed by the renowned Donlic studio.

**Air-conditioning, wooden oak floors,** tiles, security entry door, plenty of built-in storage space and wardrobes in the bedrooms and hall, roller blinds, dishwasher, microwave oven, wine fridge, video entry phone. **Garage** available nearby at CZK 4,000/month. Available from June 2023 (or earlier upon agreement).