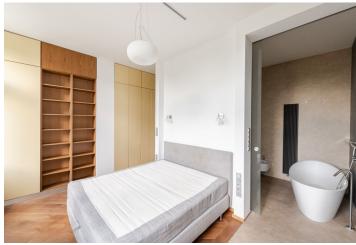

\* Area of the unit according to the Civil Code. The area consists of the sum total area of the entire unit bounded by perimeter walls.

This completely renovated, quality furnished apartment with 2 bathrooms and a balcony providing nice views of the adjacent green park with a playground and the Prague Castle on the horizon is situated on the second floor of a renovated traditional residential building with an elevator and preserved original features. Located at the edge of Vinohrady, a five-minute walk from the city center, Riegrovy Sady Park, and the Hlavní nádraží metro station.

The interior includes a bright comfortable living room with a fully fitted open plan kitchen and access to the **balcony**, a master bedroom with an en-suite bathroom (freestanding bathtub, bidet, toilet), two additional bedrooms, a shower bathroom (bidet, toilet), and a hallway. Designed by the renowned Donlic studio.

**Air-conditioning, wooden oak floors,** tiles, security entry door, plenty of built-in storage space and wardrobes in the bedrooms and hall, roller blinds, dishwasher, microwave oven, wine fridge, video entry phone. **Garage** available nearby at CZK 4,000/month. Available from June 2023 (or earlier upon agreement).