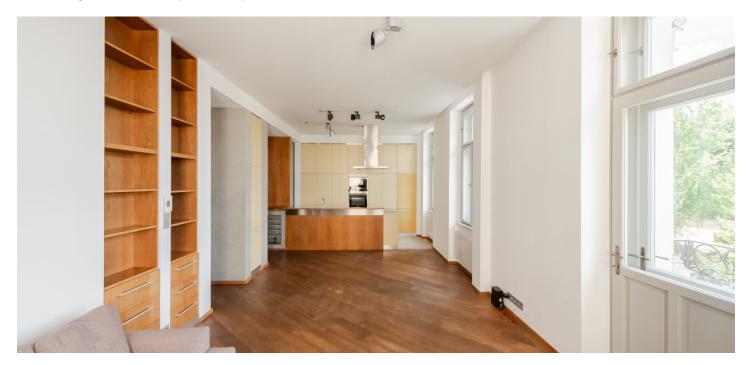

\* Area of the unit according to the Civil Code. The area consists of the sum total area of the entire unit bounded by perimeter walls.

This completely renovated, quality furnished apartment with 2 bathrooms and a balcony providing nice views of the adjacent green park with a playground and the Prague Castle on the horizon is situated on the second floor of a renovated traditional residential building with an elevator and preserved original features. Located at the edge of Vinohrady, a five-minute walk from the city center, Riegrovy Sady Park, and the Hlavní nádraží metro station.

The interior includes a bright comfortable living room with a fully fitted open plan kitchen and access to the **balcony**, a master bedroom with an en-suite bathroom (freestanding bathtub, bidet, toilet), two additional bedrooms, a shower bathroom (bidet, toilet), and a hallway. Designed by the renowned Donlic studio.

**Air-conditioning, wooden oak floors,** tiles, security entry door, plenty of built-in storage space and wardrobes in the bedrooms and hall, roller blinds, dishwasher, microwave oven, wine fridge, video entry phone. **Garage** available nearby at CZK 4,000/month. Available from June 2023 (or earlier upon agreement).