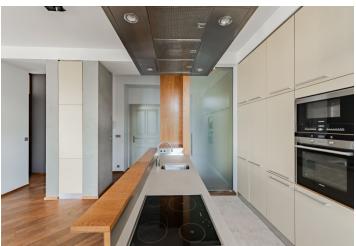

The interior includes a bright comfortable living room with a fully fitted open plan kitchen and access to the **balcony**, a master bedroom with an en-suite bathroom (freestanding bathtub, bidet, toilet), two additional bedrooms, a shower bathroom (bidet, toilet), and a hallway. Designed by the renowned Donlic studio.

**Air-conditioning, wooden oak floors,** tiles, security entry door, plenty of built-in storage space and wardrobes in the bedrooms and hall, roller blinds, dishwasher, microwave oven, wine fridge, video entry phone. **Garage** available nearby at CZK 4,000/month. Available from June 2023 (or earlier upon agreement).