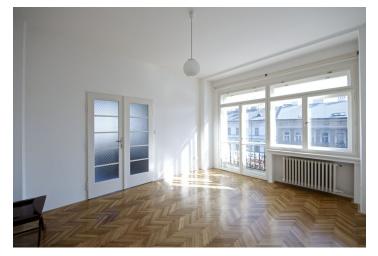

With airy rooms, the bright interior features living room with a fully fitted open plan kitchen and French windows, two bedrooms, bathroom with tub, bidet and toilet, laundry closet, and a spacious central entry hall.

Preserved original features, pantry, parquet floors and tiles, large windows, security door, built-in wardrobes and storage, washer, dishwasher, microwave, audio entry phone, 8 m² cellar. North east oriented. Common building charges and utilities CZK 6,000/month. Available from August 2017.