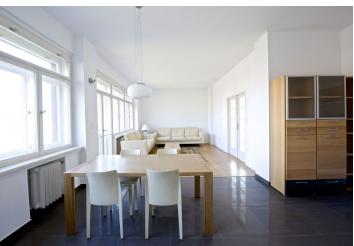

With airy rooms, the bright interior features living room with a fully fitted open plan kitchen and French windows, two bedrooms, bathroom with tub, bidet and toilet, laundry closet, and a spacious central entry hall.

Preserved original features, pantry, parquet floors and tiles, large windows, security door, built-in wardrobes and storage, washer, dishwasher, microwave, audio entry phone, 8 m² cellar. North east oriented. Common building charges and utilities CZK 6,000/month. Available from August 2017.