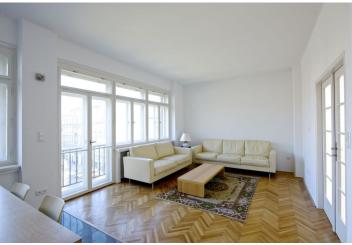

## Rented

Boasting direct panoramic views of the Prague Castle, this newly fully refurbished partly furnished 2-bedroom flat is situated on the fourth floor of a Functionalist building with a lift. Centrally located under the Petřín Hill park, with great transportation connections, just minutes to the Old Town, Kampa Park and Charles Bridge, and a few more to the Prague Castle.

With airy rooms, the bright interior features living room with a fully fitted open plan kitchen and French windows, two bedrooms, bathroom with tub, bidet and toilet, laundry closet, and a spacious central entry hall.

Preserved original features, pantry, parquet floors and tiles, large windows, security door, built-in wardrobes and storage, washer, dishwasher, microwave, audio entry phone, 8 m² cellar. North east oriented. Common building charges and utilities CZK 6,000/month. Available from August 2017.