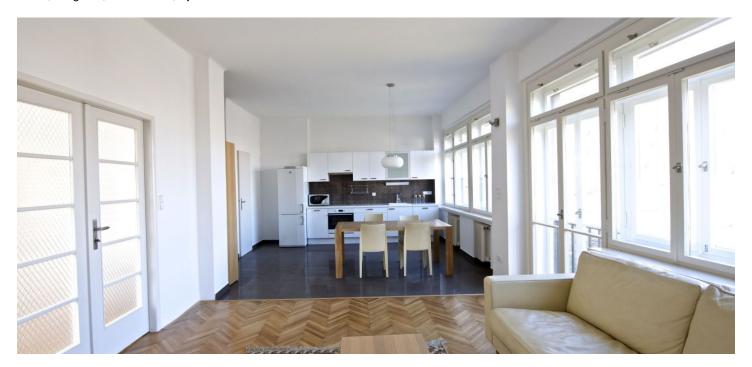

## Rented

Boasting direct panoramic views of the Prague Castle, this newly fully refurbished partly furnished 2-bedroom flat is situated on the fourth floor of a Functionalist building with a lift. Centrally located under the Petřín Hill park, with great transportation connections, just minutes to the Old Town, Kampa Park and Charles Bridge, and a few more to the Prague Castle.

With airy rooms, the bright interior features living room with a fully fitted open plan kitchen and French windows, two bedrooms, bathroom with tub, bidet and toilet, laundry closet, and a spacious central entry hall.

Preserved original features, pantry, parquet floors and tiles, large windows, security door, built-in wardrobes and storage, washer, dishwasher, microwave, audio entry phone, 8 m² cellar. North east oriented. Common building charges and utilities CZK 6,000/month. Available from August 2017.