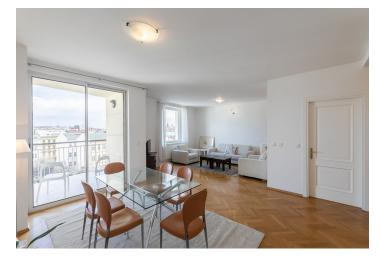

The interior includes a 36 m² living room with a dining area, a fully fitted open plan kitchen and balcony access, a bedroom with a full en-suite bathroom, a second bathroom, an additional separate toilet, and an open entrance hall.

Solid wood parquet floors, tiles, French windows, security entry door, builtin storage, washing machine, dishwasher, TV, satellite TV connection, chip access to the building. A garage parking space is included. Deposit for service charges and utilities: CZK 6,500/month. Available from the end of April 2021.