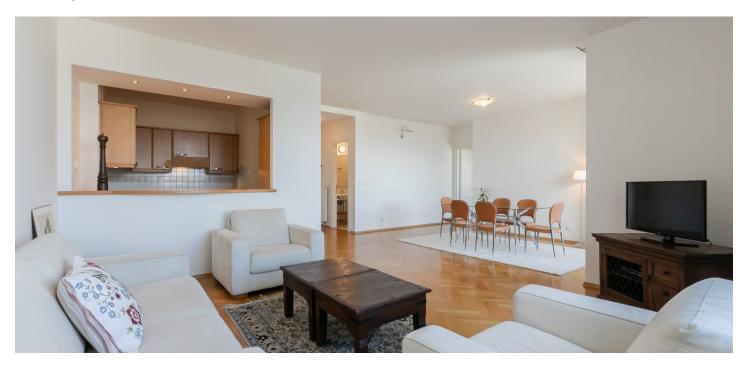

The interior includes a 36 m² living room with a dining area, a fully fitted open plan kitchen and balcony access, a bedroom with a full en-suite bathroom, a second bathroom, an additional separate toilet, and an open entrance hall.

Solid wood parquet floors, tiles, French windows, security entry door, builtin storage, washing machine, dishwasher, TV, satellite TV connection, chip access to the building. A garage parking space is included. Deposit for service charges and utilities: CZK 6,500/month. Available from the end of April 2021.