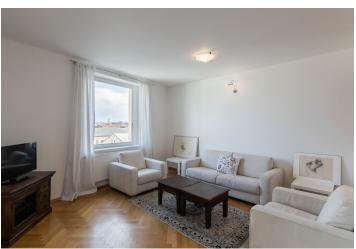

The interior includes a 36 m² living room with a dining area, a fully fitted open plan kitchen and balcony access, a bedroom with a full en-suite bathroom, a second bathroom, an additional separate toilet, and an open entrance hall.

Solid wood parquet floors, tiles, French windows, security entry door, builtin storage, washing machine, dishwasher, TV, satellite TV connection, chip access to the building. A garage parking space is included. Deposit for service charges and utilities: CZK 6,500/month. Available from the end of April 2021.