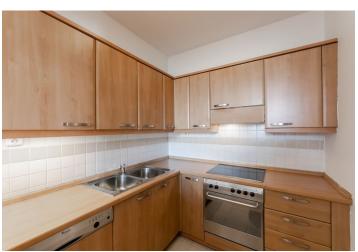

The interior includes a 36 m² living room with a dining area, a fully fitted open plan kitchen and balcony access, a bedroom with a full en-suite bathroom, a second bathroom, an additional separate toilet, and an open entrance hall.

Solid wood parquet floors, tiles, French windows, security entry door, builtin storage, washing machine, dishwasher, TV, satellite TV connection, chip access to the building. A garage parking space is included. Deposit for service charges and utilities: CZK 6,500/month. Available from the end of April 2021.