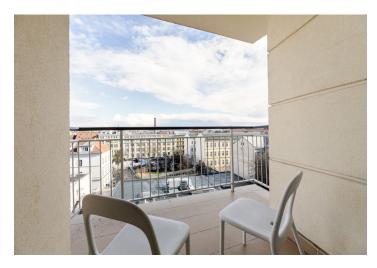

## Rented

This is a completely furnished 1-bedroom apartment with a balcony and nice views of Prague, on the second floor in a modern gated residential project with underground parking. Located in the immediate vicinity of the French School and Petřín Hill Park, with quick access to shopping and metro, within easy reach of the Prague Castle as well as the city center. Building amenities include a fitness room, a sauna, 24/7 reception, private security and a garden with a playground for children.