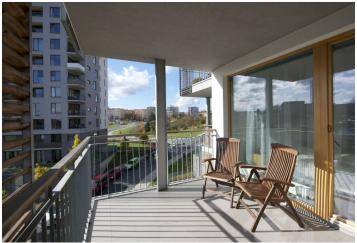

\* Size of the unit according to the Housing Act. The area consists of the sum total of the internal area of every room. This tastefully furnished apartment redesigned by an architect with a 9 m<sup>2</sup> terrace and green views is situated on the 3rd floor of the modern Zelené město development, with a camera system, underground parking, and children's playgrounds. The high-standard apartment is located in a quiet green neighborhood on the border of Hrdlořezy, Prague 9, and Žižkov, Prague 3, with tram and bus connections to the city center or metro (the nearest metro station is Palmovka). Complete services and amenities are available within easy reach.

The bright interior features a bedroom with a **walk-in closet**, a living room with a fully fitted open plan kitchen, a bathroom including a bathtub, a separate toilet, and an entrance hall. The covered **terrace** is accessible from both main rooms.