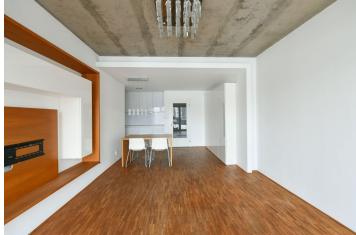

\* Size of the unit according to the Housing Act. The area consists of the sum total of the internal area of every room. This tastefully furnished apartment redesigned by an architect with a 9 m<sup>2</sup> terrace and green views is situated on the 3rd floor of the modern Zelené město development, with a camera system, underground parking, and children's playgrounds. The high-standard apartment is located in a quiet green neighborhood on the border of Hrdlořezy, Prague 9, and Žižkov, Prague 3, with tram and bus connections to the city center or metro (the nearest metro station is Palmovka). Complete services and amenities are available within easy reach.

The bright interior features a bedroom with a **walk-in closet**, a living room with a fully fitted open plan kitchen, a bathroom including a bathtub, a separate toilet, and an entrance hall. The covered **terrace** is accessible from both main rooms.

Hardwood oak mosaic floors, tiles, security entry door, concrete ceiling with a crystal chandelier, floor-to-ceiling windows, built-in wardrobes and storage, LED lighting, blinds, washing machine, Schüller kitchen with Siemens appliances, dishwasher, cellar, elevator, pram and bike storage. A garage parking space is included.