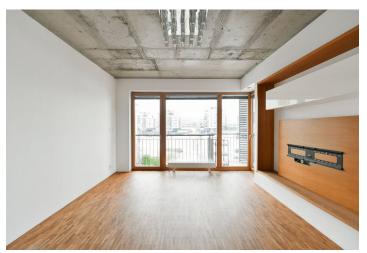

\* Size of the unit according to the Housing Act. The area consists of the sum total of the internal area of every room. This tastefully furnished apartment redesigned by an architect with a 9 m<sup>2</sup> terrace and green views is situated on the 3rd floor of the modern Zelené město development, with a camera system, underground parking, and children's playgrounds. The high-standard apartment is located in a quiet green neighborhood on the border of Hrdlořezy, Prague 9, and Žižkov, Prague 3, with tram and bus connections to the city center or metro (the nearest metro station is Palmovka). Complete services and amenities are available within easy reach.

Hardwood oak mosaic floors, tiles, security entry door, concrete ceiling with a crystal chandelier, floor-to-ceiling windows, built-in wardrobes and storage, LED lighting, blinds, washing machine, Schüller kitchen with Siemens appliances, dishwasher, cellar, elevator, pram and bike storage. A garage parking space is included.