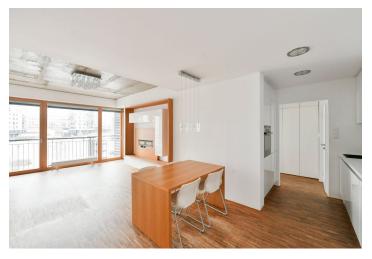

The bright interior features a bedroom with a **walk-in closet**, a living room with a fully fitted open plan kitchen, a bathroom including a bathtub, a separate toilet, and an entrance hall. The covered **terrace** is accessible from both main rooms.

Hardwood oak mosaic floors, tiles, security entry door, concrete ceiling with a crystal chandelier, floor-to-ceiling windows, built-in wardrobes and storage, LED lighting, blinds, washing machine, Schüller kitchen with Siemens appliances, dishwasher, cellar, elevator, pram and bike storage. A garage parking space is included.