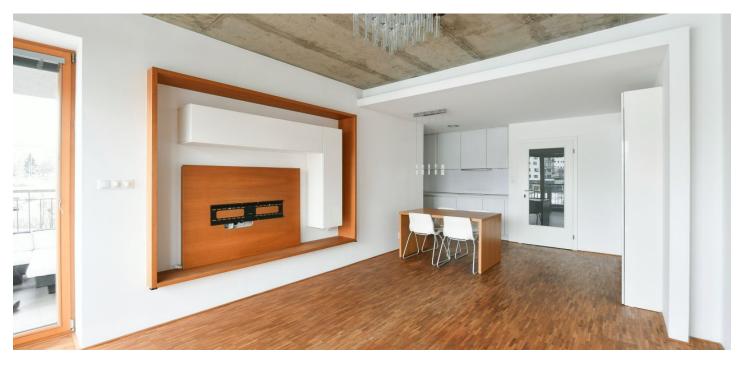

\* Size of the unit according to the Housing Act. The area consists of the sum total of the internal area of every room. This tastefully furnished apartment redesigned by an architect with a 9 m<sup>2</sup> terrace and green views is situated on the 3rd floor of the modern Zelené město development, with a camera system, underground parking, and children's playgrounds. The high-standard apartment is located in a quiet green neighborhood on the border of Hrdlořezy, Prague 9, and Žižkov, Prague 3, with tram and bus connections to the city center or metro (the nearest metro station is Palmovka). Complete services and amenities are available within easy reach.

The bright interior features a bedroom with a **walk-in closet**, a living room with a fully fitted open plan kitchen, a bathroom including a bathtub, a separate toilet, and an entrance hall. The covered **terrace** is accessible from both main rooms.

Hardwood oak mosaic floors, tiles, security entry door, concrete ceiling with a crystal chandelier, floor-to-ceiling windows, built-in wardrobes and storage, LED lighting, blinds, washing machine, Schüller kitchen with Siemens appliances, dishwasher, cellar, elevator, pram and bike storage. A garage parking space is included.