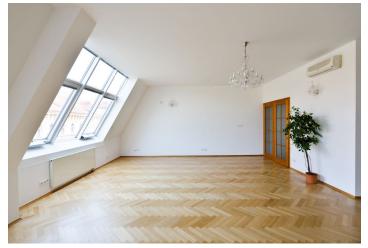

## Rented

This modern air-conditioned split-level unfurnished apartment situated on the 5th and 6th floor of a beautifully renovated Art Nouveau building with an elevator and preserved original features. Riegrovy sady park and a metro station are nearby.

The apartment boasts large atelier windows along a spacious living room, with an adjacent kitchen corner - modern and fully equipped. There are 3 stylish bathrooms - one on the first level (shower, bidet, toilet), 2 en-suite on the second level (bathtub, toilet, shower, toilet) together with 2 bedrooms, storage, and a utility room.