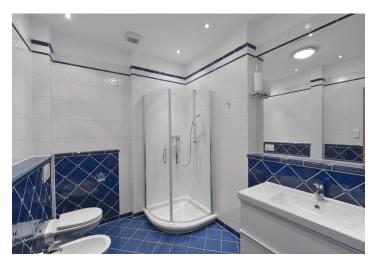

The apartment boasts large atelier windows along a spacious living room, with an adjacent kitchen corner - modern and fully equipped. There are 3 stylish bathrooms - one on the first level (shower, bidet, toilet), 2 en-suite on the second level (bathtub, toilet, shower, toilet) together with 2 bedrooms, storage, and a utility room.