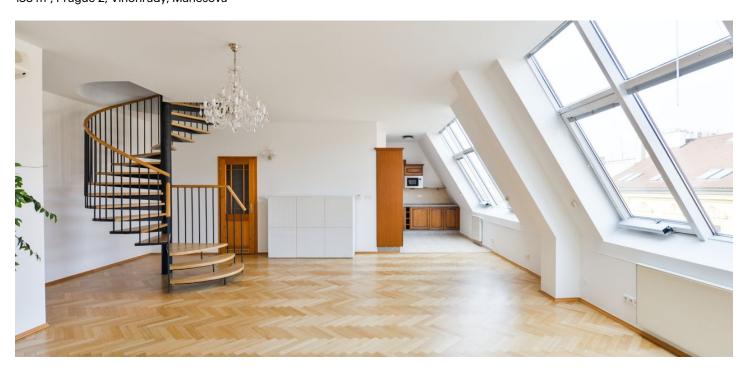

## Rented

This modern air-conditioned split-level unfurnished apartment situated on the 5th and 6th floor of a beautifully renovated Art Nouveau building with an elevator and preserved original features. Riegrovy sady park and a metro station are nearby.

The apartment boasts large atelier windows along a spacious living room, with an adjacent kitchen corner - modern and fully equipped. There are 3 stylish bathrooms - one on the first level (shower, bidet, toilet), 2 en-suite on the second level (bathtub, toilet, shower, toilet) together with 2 bedrooms, storage, and a utility room.