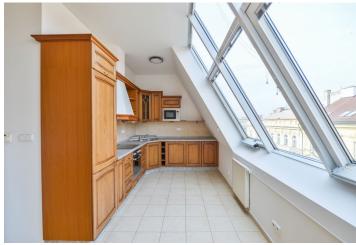

The apartment boasts large atelier windows along a spacious living room, with an adjacent kitchen corner - modern and fully equipped. There are 3 stylish bathrooms - one on the first level (shower, bidet, toilet), 2 en-suite on the second level (bathtub, toilet, shower, toilet) together with 2 bedrooms, storage, and a utility room.