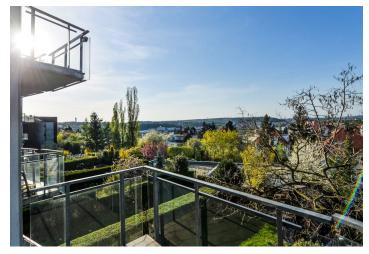

## **Apartment Four-bedroom (5+kk)**

170 m², Prague 4, Podolí, Na Hřebenech II

| Total area       | 180 m²          |
|------------------|-----------------|
| Floor area*      | 170 m²          |
| Balcony          | 10 m²           |
| Parking          | Garage parking. |
| Garage           | Yes             |
| Cellar           | -               |
| PENB             | G               |
| Reference number | 11545           |
| Available from   | Immediately     |

## Rented

Comfortable flat for rent in Prague. This unfurnished 4-bedroom 2-bathroom flat with 2 balconies and views of Prague is on the second floor with lift in a modern development with underground parking and 24-hour security. Quiet Prague 4 location with two parks in the vicinity, about a ten minute walk from Pražského povstání metro station (line C), and convenient to the local international schools.