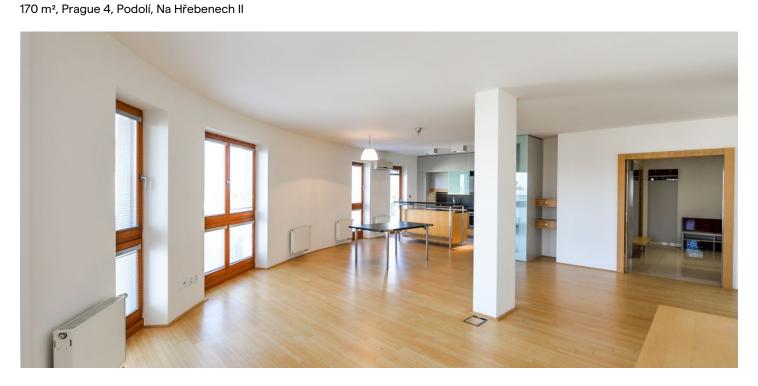

## Rented

Comfortable flat for rent in Prague. This unfurnished 4-bedroom 2-bathroom flat with 2 balconies and views of Prague is on the second floor with lift in a modern development with underground parking and 24-hour security. Quiet Prague 4 location with two parks in the vicinity, about a ten minute walk from Pražského povstání metro station (line C), and convenient to the local international schools.

The interior includes a fully integrated kitchen open to the living room with balcony access, master bedroom with a walk-in closet and en-suite shower bathroom, guest toilet, utility room, and a spacious entry hall. There are three more bedrooms, one with balcony access, and a family bathroom with tub, bidet and toilet.