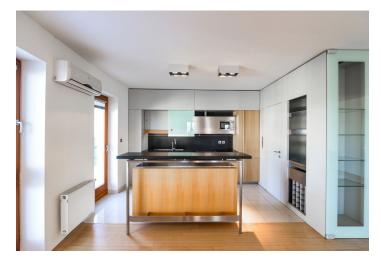

The interior includes a fully integrated kitchen open to the living room with balcony access, master bedroom with a walk-in closet and en-suite shower bathroom, guest toilet, utility room, and a spacious entry hall. There are three more bedrooms, one with balcony access, and a family bathroom with tub, bidet and toilet.