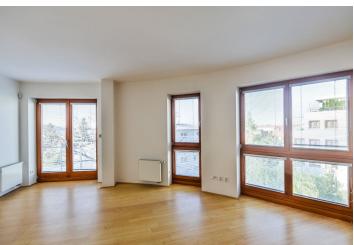

The interior includes a fully integrated kitchen open to the living room with balcony access, master bedroom with a walk-in closet and en-suite shower bathroom, guest toilet, utility room, and a spacious entry hall. There are three more bedrooms, one with balcony access, and a family bathroom with tub, bidet and toilet.