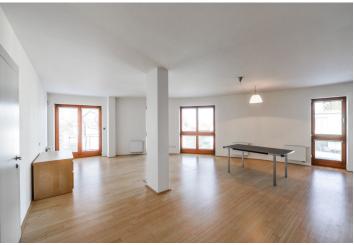

## Rented

Comfortable flat for rent in Prague. This unfurnished 4-bedroom 2-bathroom flat with 2 balconies and views of Prague is on the second floor with lift in a modern development with underground parking and 24-hour security. Quiet Prague 4 location with two parks in the vicinity, about a ten minute walk from Pražského povstání metro station (line C), and convenient to the local international schools.

The interior includes a fully integrated kitchen open to the living room with balcony access, master bedroom with a walk-in closet and en-suite shower bathroom, guest toilet, utility room, and a spacious entry hall. There are three more bedrooms, one with balcony access, and a family bathroom with tub, bidet and toilet.

Pantry, floating floors, tiles, built-in wardrobes, French windows, blinds, washer, dryer, dishwasher, alarm, camera system. Unfurnished. Two garage spaces included. Common building charges and utilities CZK 8000 per month. Electricity is billed separately. Suitable for a family with children.