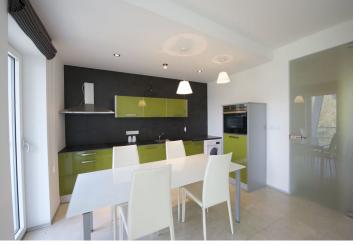

The apartment features a spacious living room with a fully fitted open kitchen and a wall of glass with access to the covered terrace, one bedroom with green views, shower bathroom, toilet, and entry hall.