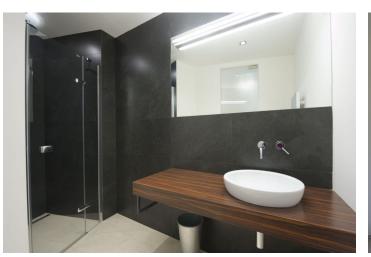

The apartment features a spacious living room with a fully fitted open kitchen and a wall of glass with access to the covered terrace, one bedroom with green views, shower bathroom, toilet, and entry hall.