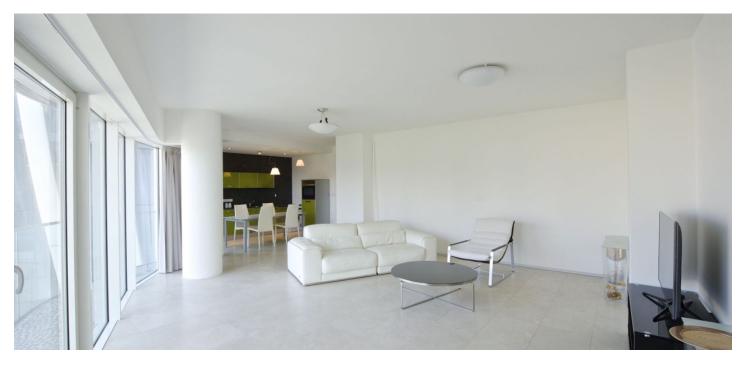

Furnished contemporary 1-bedroom flat with a 10 m<sup>2</sup> terrace providing views of the local golf course, tennis courts and beyond incl. the Prague Castle. Situated on the fifth floor with lift in the recently built modern building the "Sun Tower", with reception and underground parking. Located in a quiet part of Prague 8 with quick connections to the city center, a few blocks from Invalidovna metro station.

The apartment features a spacious living room with a fully fitted open kitchen and a wall of glass with access to the covered terrace, one bedroom with green views, shower bathroom, toilet, and entry hall.