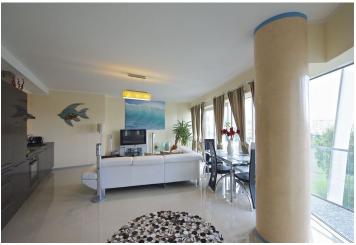

## Rented

Contemporary furnished 1-2-bedroom flat with a 10 m<sup>2</sup> terrace providing views of the local golf course, tennis courts and beyond incl. the Prague Castle, on the eighth floor with lift in the recently built modern building the "Sun Tower", with reception and underground parking. Located in a quiet part of Prague 8 with quick connections to the city center, a few blocks from Invalidovna metro station.

The interior features one bedroom with green views, a spacious living room with a fully fitted open plan kitchen, study / second bedroom separated by sliding doors, shower bathroom with sink, toilet with sink, and entry hall. The terrace is accessible from the living room and the study.

Heated natural stone tiles throughout, security entry door, blinds, washer, dishwasher, dishes, TV, home cinema, alarm, audio entry phone, basement storage unit, chip entry to the building. One parking space included. Common building charges and utilities CZK 4500/month, electricity is billed separately in the amount of approximately CZK 700/month.