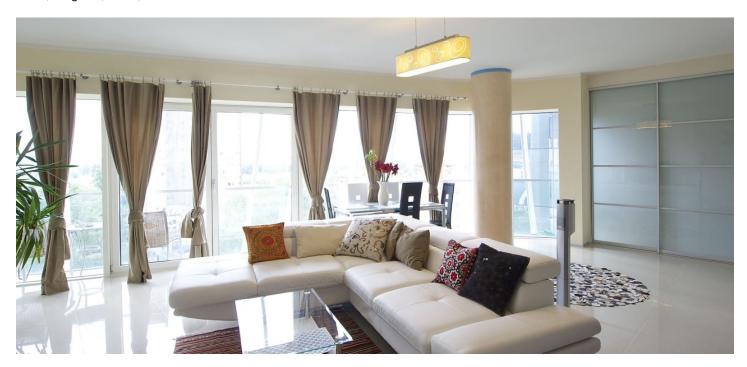

## Rented

Contemporary furnished 1-2-bedroom flat with a 10 m<sup>2</sup> terrace providing views of the local golf course, tennis courts and beyond incl. the Prague Castle, on the eighth floor with lift in the recently built modern building the "Sun Tower", with reception and underground parking. Located in a quiet part of Prague 8 with quick connections to the city center, a few blocks from Invalidovna metro station.

The interior features one bedroom with green views, a spacious living room with a fully fitted open plan kitchen, study / second bedroom separated by sliding doors, shower bathroom with sink, toilet with sink, and entry hall. The terrace is accessible from the living room and the study.

Heated natural stone tiles throughout, security entry door, blinds, washer, dishwasher, dishes, TV, home cinema, alarm, audio entry phone, basement storage unit, chip entry to the building. One parking space included. Common building charges and utilities CZK 4500/month, electricity is billed separately in the amount of approximately CZK 700/month.