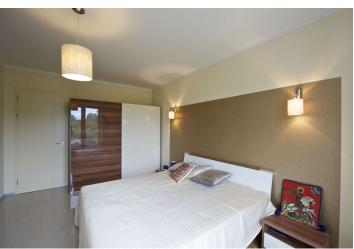

The interior features one bedroom with green views, a spacious living room with a fully fitted open plan kitchen, study / second bedroom separated by sliding doors, shower bathroom with sink, toilet with sink, and entry hall. The terrace is accessible from the living room and the study.

Heated natural stone tiles throughout, security entry door, blinds, washer, dishwasher, dishes, TV, home cinema, alarm, audio entry phone, basement storage unit, chip entry to the building. One parking space included. Common building charges and utilities CZK 4500/month, electricity is billed separately in the amount of approximately CZK 700/month.