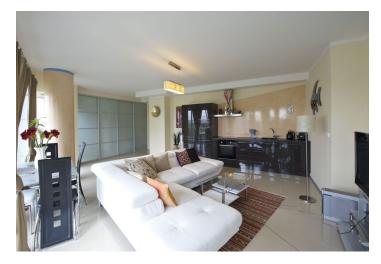

## Rented

Contemporary furnished 1-2-bedroom flat with a 10 m<sup>2</sup> terrace providing views of the local golf course, tennis courts and beyond incl. the Prague Castle, on the eighth floor with lift in the recently built modern building the "Sun Tower", with reception and underground parking. Located in a quiet part of Prague 8 with quick connections to the city center, a few blocks from Invalidovna metro station.

The interior features one bedroom with green views, a spacious living room with a fully fitted open plan kitchen, study / second bedroom separated by sliding doors, shower bathroom with sink, toilet with sink, and entry hall. The terrace is accessible from the living room and the study.

Heated natural stone tiles throughout, security entry door, blinds, washer, dishwasher, dishes, TV, home cinema, alarm, audio entry phone, basement storage unit, chip entry to the building. One parking space included. Common building charges and utilities CZK 4500/month, electricity is billed separately in the amount of approximately CZK 700/month.