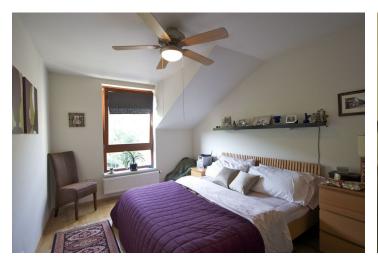

The interior features a bright living room with a fully fitted open kitchen and access to the balcony, 2 separate bedrooms, bathroom with bath tub, sink and toilet, walk-in closet, and an entry hall with a guest toilet.