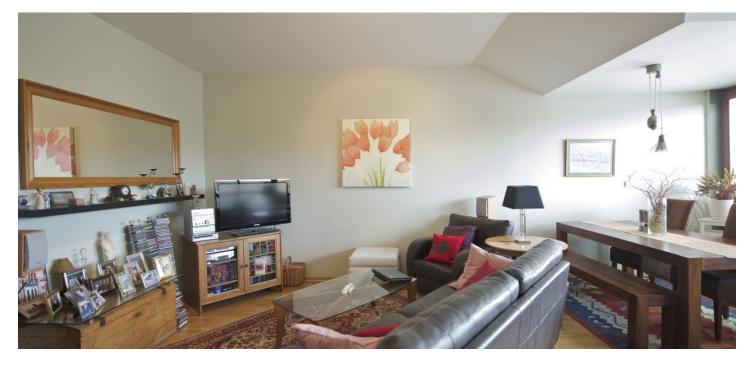

The interior features a bright living room with a fully fitted open kitchen and access to the balcony, 2 separate bedrooms, bathroom with bath tub, sink and toilet, walk-in closet, and an entry hall with a guest toilet.

Green views, air-conditioning, wood floors, security entry door, blinds, washer, dishwasher, video entry phone, UPC cable, satellite TV connection. Lift. Garage parking space and free parking on the street. Despite the photos the apartment is UNFURNISHED. Common building charges CZK 3500/month. Electricity will be transferred to the tenant's name.