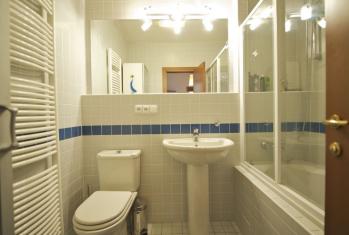

The interior features a bright living room with a fully fitted open kitchen and access to the balcony, 2 separate bedrooms, bathroom with bath tub, sink and toilet, walk-in closet, and an entry hall with a guest toilet.