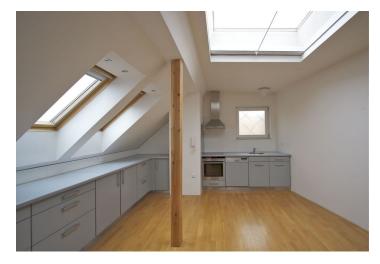

## Rented

Lovely 2-bedroom 2-bathroom atelier flat with a 27 m<sup>2</sup> terrace and an attractive view, with direct access from the lift. Well located in the popular Dejvice area just a five min. walk from Stromovka Park, Hradčanská and Dejvická metro stations.

The interior features two large bedrooms  $(20 + 23 \text{ m}^2)$  with two en-suite shower bathrooms with toilets, guest toilet, and pantry. The living room is 65 m² with a large open sun-drenched kitchen and dining area. The terrace is accessible from all main rooms.