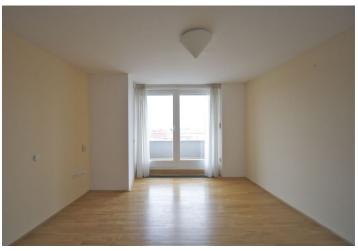

The interior features two large bedrooms  $(20 + 23 \text{ m}^2)$  with two en-suite shower bathrooms with toilets, guest toilet, and pantry. The living room is 65 m² with a large open sun-drenched kitchen and dining area. The terrace is accessible from all main rooms.

Air-conditioning, parquet floors throughout, floor heating, security door, dishwasher, alarm, audio entry phone. Lively neighborhood with full amenities, lots of sidewalk cafes, restaurants and shopping close by, convenient to the airport and the Prague 6 international schools. Building services plus gas are approximately CZK 3500/month. Electricity will be transfered to the tenant name.