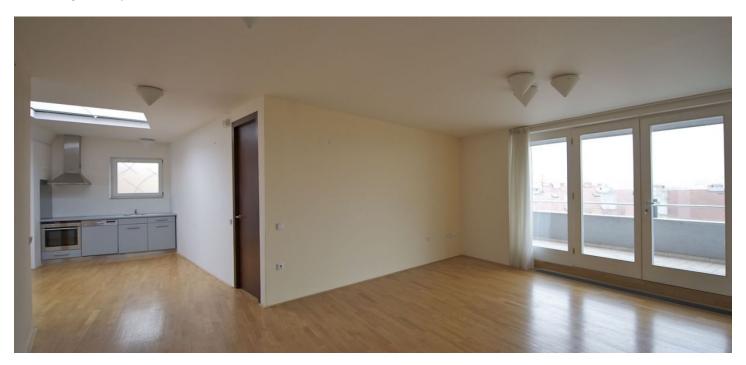

The interior features two large bedrooms  $(20 + 23 \text{ m}^2)$  with two en-suite shower bathrooms with toilets, guest toilet, and pantry. The living room is 65 m² with a large open sun-drenched kitchen and dining area. The terrace is accessible from all main rooms.

Air-conditioning, parquet floors throughout, floor heating, security door, dishwasher, alarm, audio entry phone. Lively neighborhood with full amenities, lots of sidewalk cafes, restaurants and shopping close by, convenient to the airport and the Prague 6 international schools. Building services plus gas are approximately CZK 3500/month. Electricity will be transfered to the tenant name.