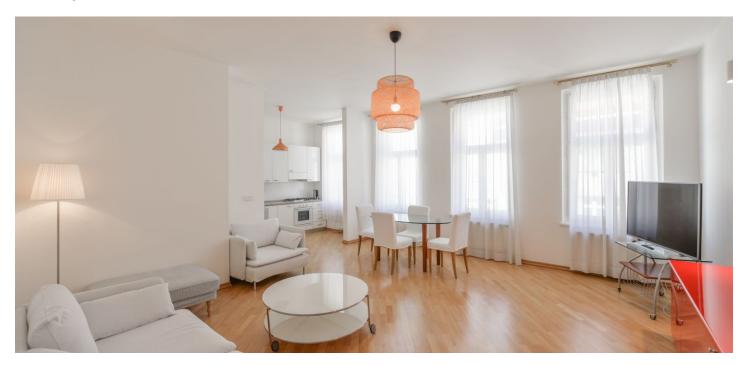

The apartment includes a comfortable living room with dining area and a fully fitted open kitchen, two bedrooms oriented to the quiet courtyard, each with an en-suite bathroom (bathtub, sink, toilet; one also has a bidet), an additional separate toilet, and entrance hall.

Preserved original details, **solid wood parquet floors**, tiles, security entry door, built-in storage, large windows, gas boiler, washer, dishwasher, TV, high speed Internet, Astra satellite connection. Deposit for service charges, utilities and the Internet CZK 4000/month.