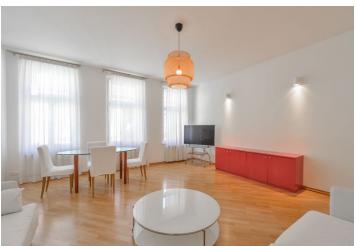

The apartment includes a comfortable living room with dining area and a fully fitted open kitchen, two bedrooms oriented to the quiet courtyard, each with an en-suite bathroom (bathtub, sink, toilet; one also has a bidet), an additional separate toilet, and entrance hall.

Preserved original details, **solid wood parquet floors**, tiles, security entry door, built-in storage, large windows, gas boiler, washer, dishwasher, TV, high speed Internet, Astra satellite connection. Deposit for service charges, utilities and the Internet CZK 4000/month.