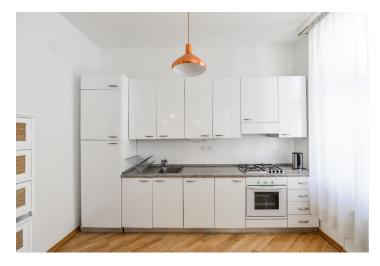

The apartment includes a comfortable living room with dining area and a fully fitted open kitchen, two bedrooms oriented to the quiet courtyard, each with an en-suite bathroom (bathtub, sink, toilet; one also has a bidet), an additional separate toilet, and entrance hall.

Preserved original details, **solid wood parquet floors**, tiles, security entry door, built-in storage, large windows, gas boiler, washer, dishwasher, TV, high speed Internet, Astra satellite connection. Deposit for service charges, utilities and the Internet CZK 4000/month.