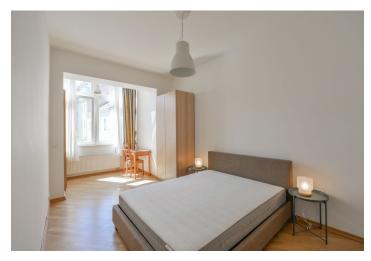

The apartment includes a comfortable living room with dining area and a fully fitted open kitchen, two bedrooms oriented to the quiet courtyard, each with an en-suite bathroom (bathtub, sink, toilet; one also has a bidet), an additional separate toilet, and entrance hall.

Preserved original details, **solid wood parquet floors**, tiles, security entry door, built-in storage, large windows, gas boiler, washer, dishwasher, TV, high speed Internet, Astra satellite connection. Deposit for service charges, utilities and the Internet CZK 4000/month.