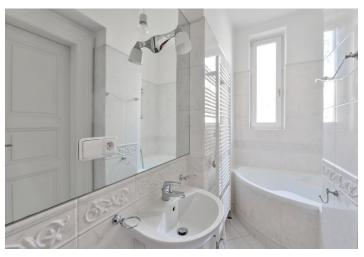

The apartment includes a comfortable living room with dining area and a fully fitted open kitchen, two bedrooms oriented to the quiet courtyard, each with an en-suite bathroom (bathtub, sink, toilet; one also has a bidet), an additional separate toilet, and entrance hall.

Preserved original details, **solid wood parquet floors**, tiles, security entry door, built-in storage, large windows, gas boiler, washer, dishwasher, TV, high speed Internet, Astra satellite connection. Deposit for service charges, utilities and the Internet CZK 4000/month.