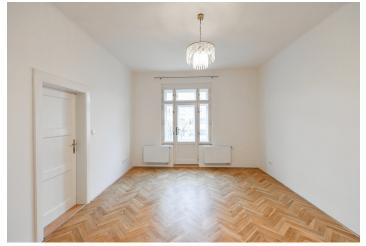

The apartment consists of a living room with an access to the balcony, a separate kitchen with a new kitchen unit, two bedrooms (one access, the other with an access from the living room), a bathroom with a bathtub and a sink, a separate toilet, a utility room with space for a washing machine and a central entrance hall.

High ceilings, renovate original solid wood parquet flooring, tiles in the bathroom and toilet, vinyl floor in the kitchen, electrical oven, induction hob. A new gas boiler. Cellar.