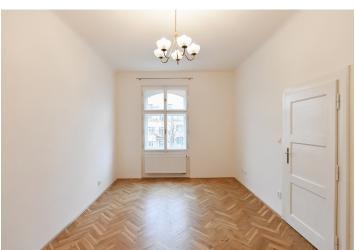

\* Size of the unit according to the Housing Act. The area consists of the sum total of the internal area of every room.

This newly refurbished unfurnished apartment with a balcony just a few steps from Stromovka Park is situated on the 4th floor of a well-maintained residential building with an elevator. Located on a quiet, green street just a minutes' walk from Letenské Square with full amenities in the area. Close to the city center, a few tram stops to the Vltavská and Hradčanská metro stations. Two huge parks with children's playgrounds, paths and trails for walking, cycling, jogging, and roller blading are nearby. Conveniently located for the airport and numerous international schools.

The apartment consists of a living room with an access to the balcony, a separate kitchen with a new kitchen unit, two bedrooms (one access, the other with an access from the living room), a bathroom with a bathtub and a sink, a separate toilet, a utility room with space for a washing machine and a central entrance hall.

High ceilings, renovate original solid wood parquet flooring, tiles in the bathroom and toilet, vinyl floor in the kitchen, electrical oven, induction hob. A new gas boiler. Cellar.