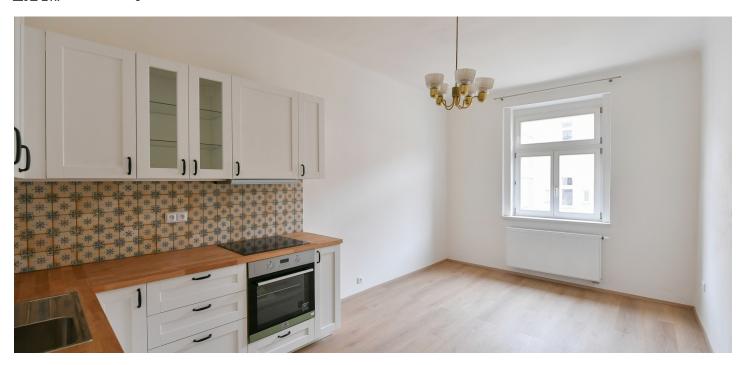

The apartment consists of a living room with an access to the balcony, a separate kitchen with a new kitchen unit, two bedrooms (one access, the other with an access from the living room), a bathroom with a bathtub and a sink, a separate toilet, a utility room with space for a washing machine and a central entrance hall.

High ceilings, renovate original solid wood parquet flooring, tiles in the bathroom and toilet, vinyl floor in the kitchen, electrical oven, induction hob. A new gas boiler. Cellar.