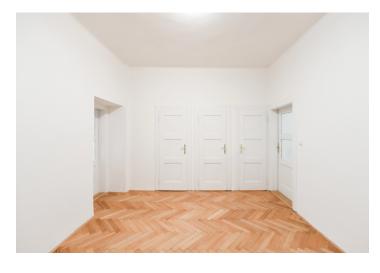

The apartment consists of a living room with an access to the balcony, a separate kitchen with a new kitchen unit, two bedrooms (one access, the other with an access from the living room), a bathroom with a bathtub and a sink, a separate toilet, a utility room with space for a washing machine and a central entrance hall.

High ceilings, renovate original solid wood parquet flooring, tiles in the bathroom and toilet, vinyl floor in the kitchen, electrical oven, induction hob. A new gas boiler. Cellar.