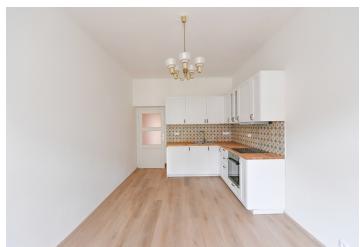

The apartment consists of a living room with an access to the balcony, a separate kitchen with a new kitchen unit, two bedrooms (one access, the other with an access from the living room), a bathroom with a bathtub and a sink, a separate toilet, a utility room with space for a washing machine and a central entrance hall.

High ceilings, renovate original solid wood parquet flooring, tiles in the bathroom and toilet, vinyl floor in the kitchen, electrical oven, induction hob. A new gas boiler. Cellar.