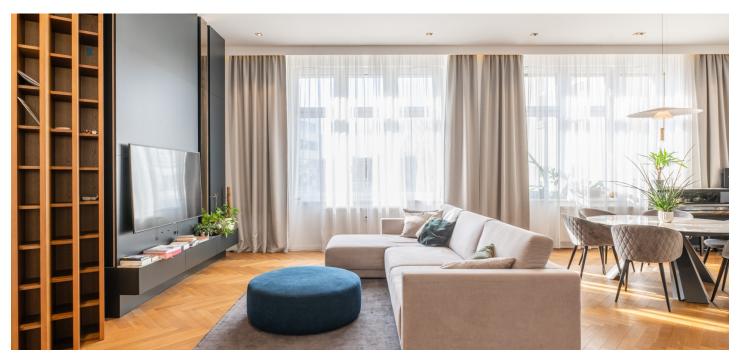

The layout of the apartment begins with a hallway, which has an entrance to an extremely spacious living room with a kitchen and a door to a closet as well as a hidden door leading to a bathroom with a shower and toilet. The hallway further leads to two rooms, a laundry room, and a bathroom with a bathtub. The apartment has **high ceilings** and the clear height in the rooms is 3.4 m.

Facilities include entrance security doors and **rebateless** interior doors, large **wooden parquet floors**, and ceramic tiled floors. Windows are plastic with triple glazing and **electrically operated exterior blinds**. The kitchen has been made to measure with natural stone worktops and built-in appliances: electric oven, dishwasher, fridge-freezer, wine fridge, silgranite sink, ice maker, coffee machine, and extractor hood.