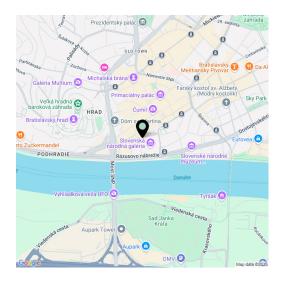

Located in the heart of Old Town in close proximity to the historic core of Bratislava - the Slovak National Theatre, the Slovak National Gallery, and the embankment of the Danube River. Nearby, there are restaurants, cafes, a health center, and a shopping mall. There are also several kindergartens, primary schools, secondary schools, and universities within easy reach. The availability of shops and services is within a 5-minute walk. The Most SNP public transport stop is also close-by.