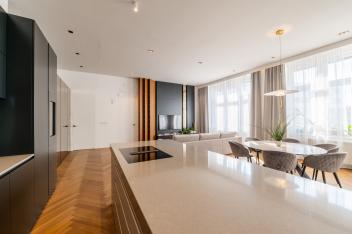

\* Area of the unit according to the Civil Code. The area consists of the sum total area of the entire unit bounded by perimeter walls.

Exceptional Old Town two-bedroom apartment located right next to Hviezdoslav Square and the Carlton Hotel. The apartment has air-conditioning and a cellar, and is located on the third floor of an apartment building from 1928 with excellent transport accessibility and complete amenities in the immediate vicinity.

The layout of the apartment begins with a hallway, which has an entrance to an extremely spacious living room with a kitchen and a door to a closet as well as a hidden door leading to a bathroom with a shower and toilet. The hallway further leads to two rooms, a laundry room, and a bathroom with a bathtub. The apartment has **high ceilings** and the clear height in the rooms is 3.4 m.

Facilities include entrance security doors and **rebateless** interior doors, large **wooden parquet floors**, and ceramic tiled floors. Windows are plastic with triple glazing and **electrically operated exterior blinds**. The kitchen has been made to measure with natural stone worktops and built-in appliances: electric oven, dishwasher, fridge-freezer, wine fridge, silgranite sink, ice maker, coffee machine, and extractor hood.