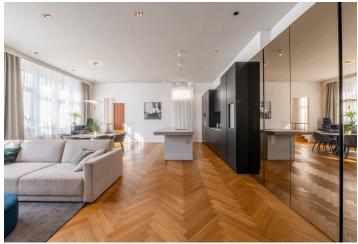

The layout of the apartment begins with a hallway, which has an entrance to an extremely spacious living room with a kitchen and a door to a closet as well as a hidden door leading to a bathroom with a shower and toilet. The hallway further leads to two rooms, a laundry room, and a bathroom with a bathtub. The apartment has **high ceilings** and the clear height in the rooms is 3.4 m.

Facilities include entrance security doors and **rebateless** interior doors, large **wooden parquet floors**, and ceramic tiled floors. Windows are plastic with triple glazing and **electrically operated exterior blinds**. The kitchen has been made to measure with natural stone worktops and built-in appliances: electric oven, dishwasher, fridge-freezer, wine fridge, silgranite sink, ice maker, coffee machine, and extractor hood.