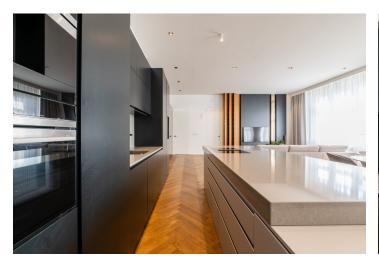

Facilities include entrance security doors and **rebateless** interior doors, large **wooden parquet floors**, and ceramic tiled floors. Windows are plastic with triple glazing and **electrically operated exterior blinds**. The kitchen has been made to measure with natural stone worktops and built-in appliances: electric oven, dishwasher, fridge-freezer, wine fridge, silgranite sink, ice maker, coffee machine, and extractor hood.