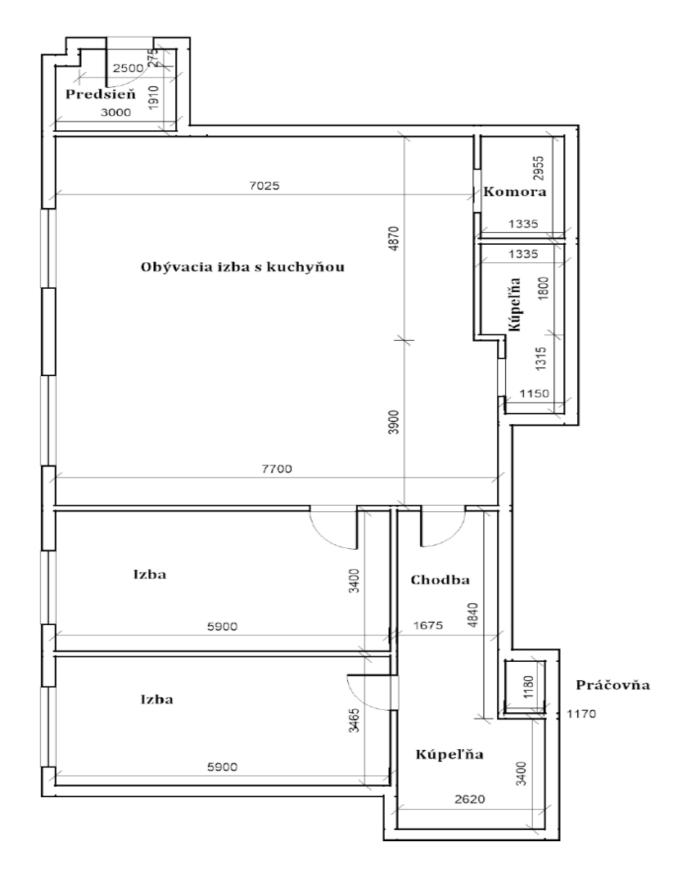

The layout of the apartment begins with a hallway, which has an entrance to an extremely spacious living room with a kitchen and a door to a closet as well as a hidden door leading to a bathroom with a shower and toilet. The hallway further leads to two rooms, a laundry room, and a bathroom with a bathtub. The apartment has **high ceilings** and the clear height in the rooms is 3.4 m.