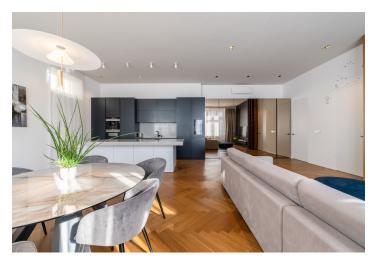

The layout of the apartment begins with a hallway, which has an entrance to an extremely spacious living room with a kitchen and a door to a closet as well as a hidden door leading to a bathroom with a shower and toilet. The hallway further leads to two rooms, a laundry room, and a bathroom with a bathtub. The apartment has **high ceilings** and the clear height in the rooms is 3.4 m.

Facilities include entrance security doors and **rebateless** interior doors, large **wooden parquet floors**, and ceramic tiled floors. Windows are plastic with triple glazing and **electrically operated exterior blinds**. The kitchen has been made to measure with natural stone worktops and built-in appliances: electric oven, dishwasher, fridge-freezer, wine fridge, silgranite sink, ice maker, coffee machine, and extractor hood.