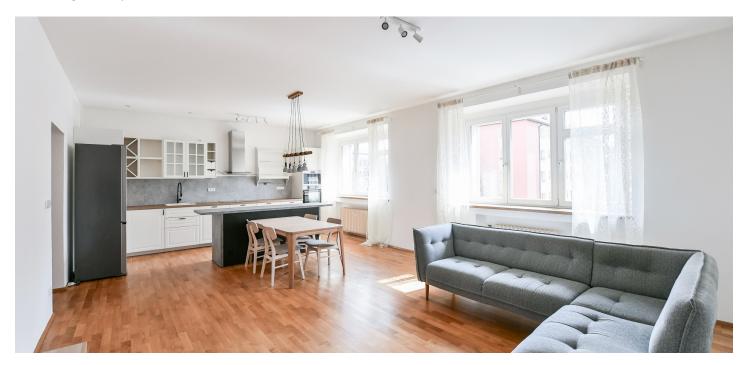

\* Area of the unit according to the Civil Code. The area consists of the sum total area of the entire unit bounded by perimeter walls.

This bright semi-furnished 2-bathroom apartment with a balcony is on the 1st floor of a renovated, well-maintained residential building with an elevator. Located in an attractive residential part of Dejvice, a five-minute walk to the Dejvická metro station, mere steps from the Czech Technical University campus. Within easy reach of full amenities and Stromovka Park, and convenient to the airport and numerous international schools.

The interior features a living room with a brand new, high-standard fully fitted open plan kitchen, a master bedroom with built-in wardrobes and an en-suite bathroom (walk-in shower, toilet), a second bedroom, a family bathroom (bathtub, toilet, **balcony** access), and an entrance hall with built-in wardrobes.

**Hardwood floors**, tiles, ample built-in wardrobes, automatic exterior blinds in the living room, central heating, dishwasher, induction stove top, microwave oven, TV. Parking space available in the courtyard.