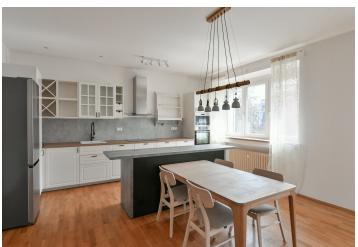

The interior features a living room with a brand new, high-standard fully fitted open plan kitchen, a master bedroom with built-in wardrobes and an en-suite bathroom (walk-in shower, toilet), a second bedroom, a family bathroom (bathtub, toilet, **balcony** access), and an entrance hall with built-in wardrobes.

**Hardwood floors**, tiles, ample built-in wardrobes, automatic exterior blinds in the living room, central heating, dishwasher, induction stove top, microwave oven, TV. Parking space available in the courtyard.