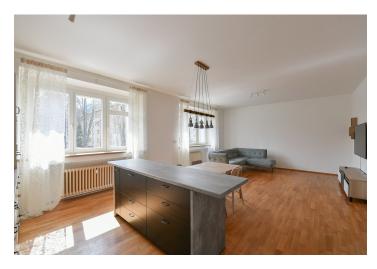

The interior features a living room with a brand new, high-standard fully fitted open plan kitchen, a master bedroom with built-in wardrobes and an en-suite bathroom (walk-in shower, toilet), a second bedroom, a family bathroom (bathtub, toilet, **balcony** access), and an entrance hall with built-in wardrobes.

**Hardwood floors**, tiles, ample built-in wardrobes, automatic exterior blinds in the living room, central heating, dishwasher, induction stove top, microwave oven, TV. Parking space available in the courtyard.