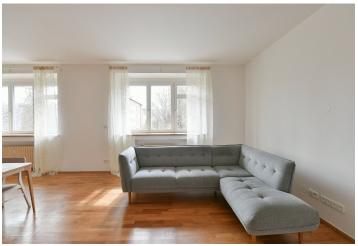

The interior features a living room with a brand new, high-standard fully fitted open plan kitchen, a master bedroom with built-in wardrobes and an en-suite bathroom (walk-in shower, toilet), a second bedroom, a family bathroom (bathtub, toilet, **balcony** access), and an entrance hall with built-in wardrobes.

**Hardwood floors**, tiles, ample built-in wardrobes, automatic exterior blinds in the living room, central heating, dishwasher, induction stove top, microwave oven, TV. Parking space available in the courtyard.