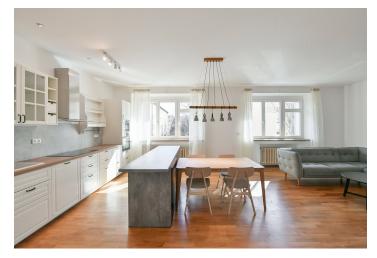

The interior features a living room with a brand new, high-standard fully fitted open plan kitchen, a master bedroom with built-in wardrobes and an en-suite bathroom (walk-in shower, toilet), a second bedroom, a family bathroom (bathtub, toilet, **balcony** access), and an entrance hall with built-in wardrobes.

**Hardwood floors**, tiles, ample built-in wardrobes, automatic exterior blinds in the living room, central heating, dishwasher, induction stove top, microwave oven, TV. Parking space available in the courtyard.