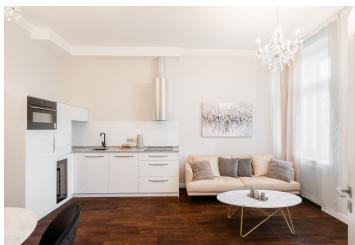

The apartment is designed with a spacious living room and kitchen, a bedroom with an **en-suite bathroom** (featuring a shower, sink, and toilet), a separate guest toilet, and an entry hall. A cellar is also included.

The building and apartments were completely renovated in 2014, with this unit receiving an additional upgrade in Q4 2024. It features wooden double-glazed casement windows, hardwood floors in the living areas, and an elegant Italian-tiled bathroom. High ceilings enhance the sense of space. The kitchen is equipped with a high-quality unit, a granite countertop, and Bosch appliances. The bathroom includes Villeroy & Boch sanitary ware and Hansgrohe faucets.