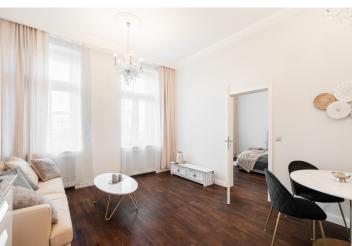

\* Area of the unit according to the Civil Code. The area consists of the sum total area of the entire unit bounded by perimeter walls.

This tastefully furnished one-bedroom apartment with a view of the Žižkov Tower is located on the 1st floor of a beautifully maintained historic building with an elevator. Situated in an attractive area on the border of Vinohrady and Žižkov, it is just a few minutes' walk from a metro station, tram stop, and the popular farmers' market on Jiřího z Poděbrad Square.

The apartment is designed with a spacious living room and kitchen, a bedroom with an **en-suite bathroom** (featuring a shower, sink, and toilet), a separate guest toilet, and an entry hall. A cellar is also included.

The building and apartments were completely renovated in 2014, with this unit receiving an additional upgrade in Q4 2024. It features wooden double-glazed casement windows, hardwood floors in the living areas, and an elegant Italian-tiled bathroom. High ceilings enhance the sense of space. The kitchen is equipped with a high-quality unit, a granite countertop, and Bosch appliances. The bathroom includes Villeroy & Boch sanitary ware and Hansgrohe faucets.