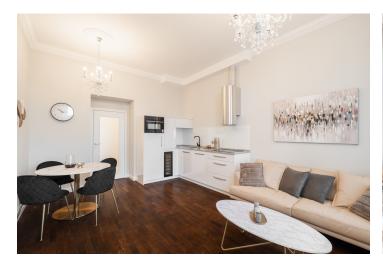

The apartment is designed with a spacious living room and kitchen, a bedroom with an **en-suite bathroom** (featuring a shower, sink, and toilet), a separate guest toilet, and an entry hall. A cellar is also included.

The building and apartments were completely renovated in 2014, with this unit receiving an additional upgrade in Q4 2024. It features wooden double-glazed casement windows, hardwood floors in the living areas, and an elegant Italian-tiled bathroom. High ceilings enhance the sense of space. The kitchen is equipped with a high-quality unit, a granite countertop, and Bosch appliances. The bathroom includes Villeroy & Boch sanitary ware and Hansgrohe faucets.