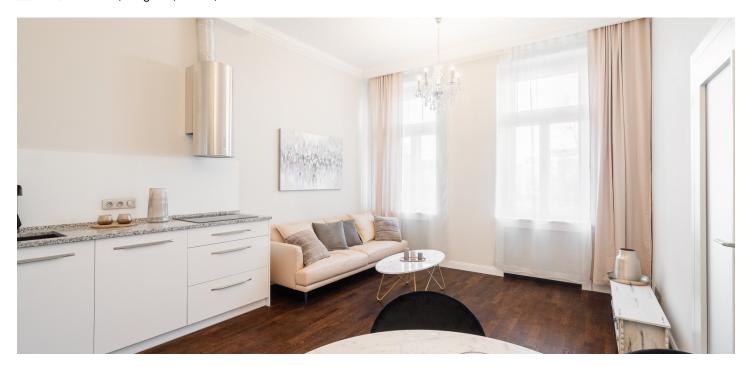

The apartment is designed with a spacious living room and kitchen, a bedroom with an **en-suite bathroom** (featuring a shower, sink, and toilet), a separate guest toilet, and an entry hall. A cellar is also included.

The building and apartments were completely renovated in 2014, with this unit receiving an additional upgrade in Q4 2024. It features wooden double-glazed casement windows, hardwood floors in the living areas, and an elegant Italian-tiled bathroom. High ceilings enhance the sense of space. The kitchen is equipped with a high-quality unit, a granite countertop, and Bosch appliances. The bathroom includes Villeroy & Boch sanitary ware and Hansgrohe faucets.