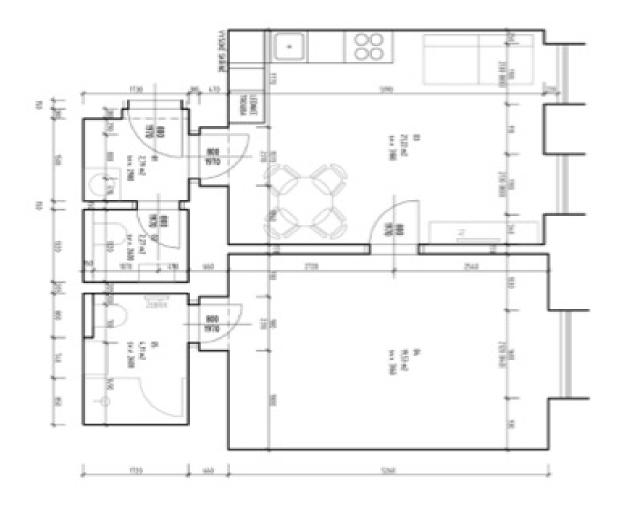

The apartment is designed with a spacious living room and kitchen, a bedroom with an **en-suite bathroom** (featuring a shower, sink, and toilet), a separate guest toilet, and an entry hall. A cellar is also included.

Floor area 54.2 m<sup>2</sup>, cellar 1 m<sup>2</sup>.

**Bratislava** 