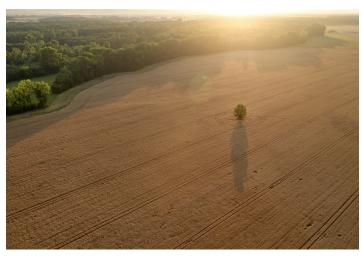

# Vast plot of land in the Banská Bystrica region with a total area of more than 141 hectares located in the Lučenec district.

More than 50% of the land is categorized as **forested land**, more than 35% of the area is permanent grassland. The remaining area consists of **arable land** and built-up areas and courtyards. As it is a large plot, it offers a variety of land usage. The arable part is used for agricultural purposes. The access road is asphalt and dirt, and utilities are within reach.

The land is sold as a whole. Only part of the land is in exclusive ownership, the remaining part is the area of the owner's share of the land in joint ownership. If there is interest, the remaining two families and SR, who are co-owners of the land, can be approached with the purchase, then the total acreage would be over 282 hectares.