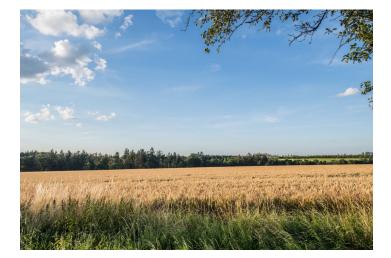

# Vast plot of land in the Banská Bystrica region with a total area of more than 141 hectares located in the Lučenec district.

More than 50% of the land is categorized as **forested land**, more than 35% of the area is permanent grassland. The remaining area consists of **arable land** and built-up areas and courtyards. As it is a large plot, it offers a variety of land usage. The arable part is used for agricultural purposes. The access road is asphalt and dirt, and utilities are within reach.