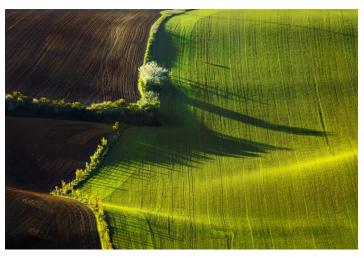

# Vast plot of land in the Banská Bystrica region with a total area of more than 141 hectares located in the Lučenec district.

More than 50% of the land is categorized as **forested land**, more than 35% of the area is permanent grassland. The remaining area consists of **arable land** and built-up areas and courtyards. As it is a large plot, it offers a variety of land usage. The arable part is used for agricultural purposes. The access road is asphalt and dirt, and utilities are within reach.