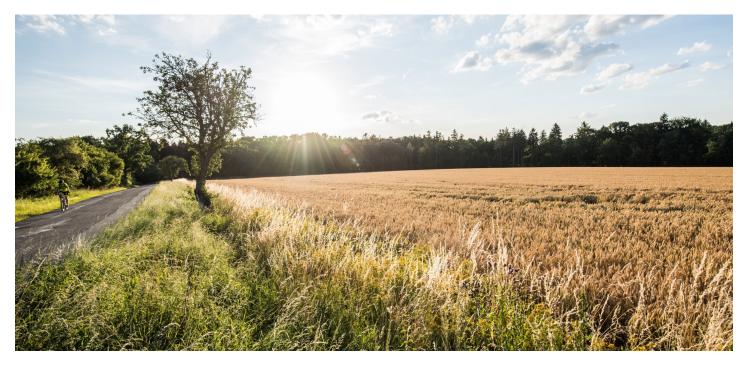

# Vast plot of land in the Banská Bystrica region with a total area of more than 141 hectares located in the Lučenec district.

More than 50% of the land is categorized as **forested land**, more than 35% of the area is permanent grassland. The remaining area consists of **arable land** and built-up areas and courtyards. As it is a large plot, it offers a variety of land usage. The arable part is used for agricultural purposes. The access road is asphalt and dirt, and utilities are within reach.

On the western outskirts of the town of Lučenec lies the Ladovo water reservoir, which is used for agro-tourism. In the future, the construction of a northern bypass, a section of the R2 **expressway**, is planned to connect to Lučenec.